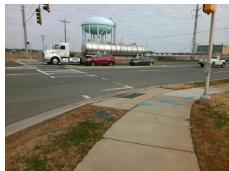

## **Access Compliance Report Public Rights-of-Way** (Curb Ramps)

Intersection ID: 7091 Main Street: BROOKSHIRE BV **Cross Street: HOVIS RD** Location:

ADA ID: 10887767CEE4 Ramp Type: Perp Initial Pass/Fail: Fail **Overall Compliance: No** Severity Score: 21.25

## **Codes/Mitigation Info/Possible Solution**

**BROOKSHIRE BV** Street 1 Name Stop Condition-Street 2 Signal Street 2 Name N/A Stop Condition-Street 1 N/A Possible Solutions: Remove & Replace Entire Ramp. Surveyor Notes: N/A PROW/ADA: Not Found, R304.5.1, R304.2.2