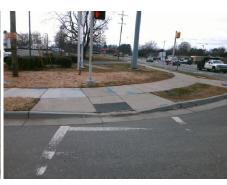

## **Access Compliance Report Public Rights-of-Way** (Curb Ramps)

Intersection ID: 7091 Main Street: BROOKSHIRE BV **Cross Street: HOVIS RD** Location:

ADA ID: 10887767CEE4 Ramp Type: Perp Initial Pass/Fail: Fail **Overall Compliance: No** Severity Score: 21.25

## **Codes/Mitigation Info/Possible Solution**

**BROOKSHIRE BV** Street 1 Name Stop Condition-Street 2 Signal Street 2 Name N/A Stop Condition-Street 1 N/A Possible Solutions: Remove & Replace Entire Ramp. Surveyor Notes: N/A PROW/ADA: Not Found, R304.5.1, R304.2.2