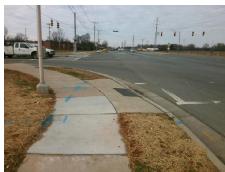

## **Access Compliance Report Public Rights-of-Way** (Curb Ramps)

Intersection ID: 7091 Main Street: BROOKSHIRE BV **Cross Street: HOVIS RD** Location:

ADA ID: 10887767CEE4 Ramp Type: Perp Initial Pass/Fail: Fail **Overall Compliance: No** Severity Score: 21.25

## **Codes/Mitigation Info/Possible Solution**

**BROOKSHIRE BV** Street 1 Name Stop Condition-Street 2 Signal Street 2 Name N/A Stop Condition-Street 1 N/A Possible Solutions: Remove & Replace Entire Ramp. Surveyor Notes: N/A PROW/ADA: Not Found, R304.5.1, R304.2.2