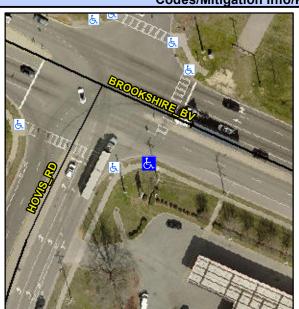

## **Access Compliance Report Public Rights-of-Way** (Curb Ramps)

Intersection ID: 7091 Main Street: BROOKSHIRE BV **Cross Street: HOVIS RD** Location:

ADA ID: 10887767CEE4 Ramp Type: Perp Initial Pass/Fail: Fail **Overall Compliance: No** Severity Score: 21.25

## **Codes/Mitigation Info/Possible Solution**

**BROOKSHIRE BV** Street 1 Name Stop Condition-Street 2 Signal Street 2 Name N/A Stop Condition-Street 1 N/A Possible Solutions: Remove & Replace Entire Ramp. Surveyor Notes: N/A PROW/ADA: Not Found, R304.5.1, R304.2.2