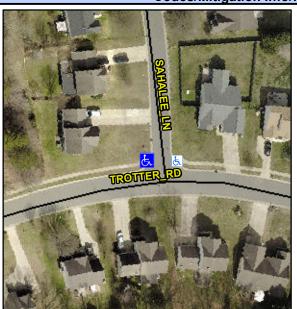

## **Access Compliance Report Public Rights-of-Way** (Curb Ramps)

Data

6.9

3.3

N/A

Intersection ID: 28607 Main Street: SAHALEE LN **Cross Street: TROTTER RD** Location: NW

Initial Pass/Fail: Fail **Overall Compliance: No ADA ID: 109AC2822CCE** Ramp Type: Perp Severity Score: 18.75