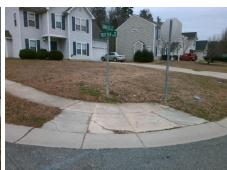

## **Access Compliance Report Public Rights-of-Way** (Curb Ramps)

Data

6.9

3.3

N/A

Intersection ID: 28607 Main Street: SAHALEE LN **Cross Street: TROTTER RD** Location: NW

Initial Pass/Fail: Fail **Overall Compliance: No ADA ID: 109AC2822CCE** Ramp Type: Perp Severity Score: 18.75

No

To E

N/A

SAHALEE LN Street 1 Name Stop Condition-Street 2 StopSign N/A Street 2 Name Stop Condition-Street 1 N/A

| 0001510 001411011             |       | i ioia ivio          |
|-------------------------------|-------|----------------------|
| Possible Solutions:           | Compl | iance Description    |
| Remove & Replace Entire Ramp. | N/A   | Ramp Length (in)     |
| ·                             | No    | Ramp Width (in)      |
|                               | N/A   | Flare Type LT        |
|                               | N/A   | Flare Slope LT (%)   |
|                               | N/A   | Flare Traversable LT |
|                               | N/A   | Landing Length (in)  |
| Surveyor Notes:               | N/A   | Landing Width (in)   |
| N/A                           | N/A   | Landing Slope (%)    |
|                               | N/A   | Landing X Slope (%   |
|                               | N/A   | Landing Curb? (Y/N   |
|                               | N/A   | Shared Landing?      |
| PROW/ADA:                     | N/A   | Gutter Ponding?      |
| R304.5.1, R304.5.3            | N/A   | Gutter Lip Ht (in)   |
|                               | N/A   | Painted X Walk1?     |
|                               |       | X Walk 1 Direction   |
|                               | N/A   | X Walk 1 Width (in)  |
|                               |       | X Walk 1 Slope (%)   |
|                               |       |                      |