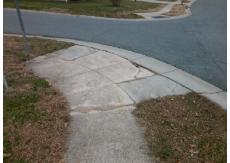

## **Access Compliance Report Public Rights-of-Way** (Curb Ramps)

Data

6.9

3.3

N/A

Intersection ID: 28607 Main Street: SAHALEE LN **Cross Street: TROTTER RD** Location: NW

Initial Pass/Fail: Fail **Overall Compliance: No ADA ID: 109AC2822CCE** Ramp Type: Perp Severity Score: 18.75

No

To E

N/A

SAHALEE LN Street 1 Name Stop Condition-Street 2 StopSign N/A Street 2 Name Stop Condition-Street 1 N/A

| 0001510 001411011             |       | i ioia ivio          |
|-------------------------------|-------|----------------------|
| Possible Solutions:           | Compl | iance Description    |
| Remove & Replace Entire Ramp. | N/A   | Ramp Length (in)     |
| ·                             | No    | Ramp Width (in)      |
|                               | N/A   | Flare Type LT        |
|                               | N/A   | Flare Slope LT (%)   |
|                               | N/A   | Flare Traversable LT |
|                               | N/A   | Landing Length (in)  |
| Surveyor Notes:               | N/A   | Landing Width (in)   |
| N/A                           | N/A   | Landing Slope (%)    |
|                               | N/A   | Landing X Slope (%   |
|                               | N/A   | Landing Curb? (Y/N   |
|                               | N/A   | Shared Landing?      |
| PROW/ADA:                     | N/A   | Gutter Ponding?      |
| R304.5.1, R304.5.3            | N/A   | Gutter Lip Ht (in)   |
|                               | N/A   | Painted X Walk1?     |
|                               |       | X Walk 1 Direction   |
|                               | N/A   | X Walk 1 Width (in)  |
|                               |       | X Walk 1 Slope (%)   |
|                               |       |                      |