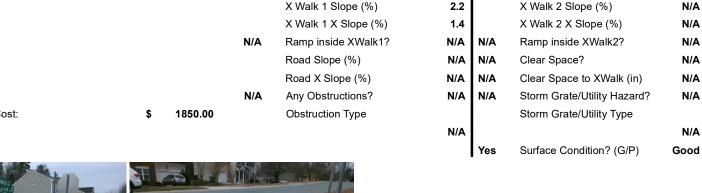

## Field Measurements/Component Compliance

Yes

No

N/A

Compliance Description

Ramp Slope (%)

Ramp XSlope (%)

Flare Slope RT (%)

**DWS Provided?** 

**DWS Contrast?** 

DWS Length (in)

DWS Full Width?

DWS Offset (in)

Gutter Slope (%)

Gutter X Slope (%)

Painted X Walk2?

X Walk 2 Direction

X Walk 2 Width (in)

Flare Traversable RT?

Flare Type RT

Data

49.0

34.0

N/A

No

To E

N/A

SAHALEE LN Street 1 Name Stop Condition-Street 2 StopSign N/A Street 2 Name Stop Condition-Street 1 N/A

| 0001510 001411011             |       | i ioia ivio          |
|-------------------------------|-------|----------------------|
| Possible Solutions:           | Compl | iance Description    |
| Remove & Replace Entire Ramp. | N/A   | Ramp Length (in)     |
| ·                             | No    | Ramp Width (in)      |
|                               | N/A   | Flare Type LT        |
|                               | N/A   | Flare Slope LT (%)   |
|                               | N/A   | Flare Traversable LT |
|                               | N/A   | Landing Length (in)  |
| Surveyor Notes:               | N/A   | Landing Width (in)   |
| N/A                           | N/A   | Landing Slope (%)    |
|                               | N/A   | Landing X Slope (%   |
|                               | N/A   | Landing Curb? (Y/N   |
|                               | N/A   | Shared Landing?      |
| PROW/ADA:                     | N/A   | Gutter Ponding?      |
| R304.5.1, R304.5.3            | N/A   | Gutter Lip Ht (in)   |
|                               | N/A   | Painted X Walk1?     |
|                               |       | X Walk 1 Direction   |
|                               | N/A   | X Walk 1 Width (in)  |
|                               |       | X Walk 1 Slope (%)   |
|                               |       |                      |

I/A /A /A /A Α /A Total Cost: 1850.00

Flare Traversable LT?