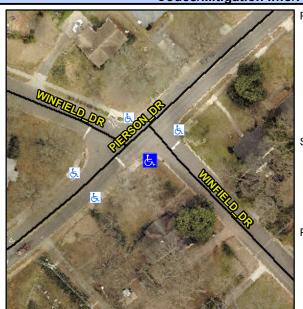

## Access Compliance Report Public Rights-of-Way (Curb Ramps)

Intersection ID: 15373 Main Street: WINFIELD\_DR Cross Street: PIERSON\_DR Location: SE

ADA ID: 109C041317DF Ramp Type: Perp Initial Pass/Fail: Fail Overall Compliance: No Severity Score: 25