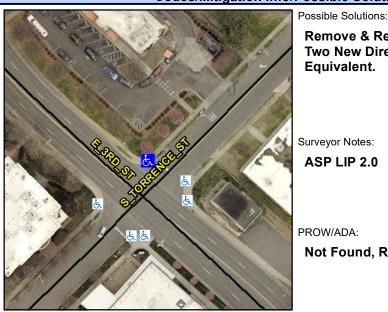

Good

Intersection ID: 13994 Main Street: E 3RD ST **Cross Street: S TORRENCE ST** Location: N **Overall Compliance: No Severity Score:** 25 ADA ID: 109F9D2A43E9 Ramp Type: BlendTrans2 Initial Pass/Fail: Fail

## Field Measurements/Component Compliance

Yes

Compliance Description

BlendTrans Slope (%)

Data

72.5

Street 1 Name Stop Condition-Street 1 Street 2 Name Stop Condition-Street 2 Remove & Replace Curb Ramp With Two New Directional Ramps or Equivalent.

Surveyor Notes:

ASP LIP 2.0

PROW/ADA:

Total Cost:

Not Found, R304.5.3

E 3RD ST None **S TORRENCE ST** StopSign

No Yes Ramp Width (in) 48.0 BlendTrans XSlope (%) N/A N/A Flare Type LT N/A Flare Type RT N/A Flare Slope LT (%) N/A N/A Flare Slope RT (%) N/A Flare Traversable LT? N/A N/A Flare Traversable RT? N/A N/A N/A **DWS Provided?** Landing Length (in) N/A Landing Width (in) N/A N/A **DWS Contrast?** N/A N/A N/A Landing Slope (%) DWS Length (in) N/A Landing X Slope (%) N/A N/A DWS Full Width? N/A Landing Curb? (Y/N) N/A N/A DWS Offset (in) N/A N/A Shared Landing? N/A **Gutter Ponding?** N/A N/A Gutter Slope (%) N/A Gutter Lip Ht (in) N/A N/A Gutter X Slope (%) N/A Painted X Walk1? No N/A Painted X Walk2? X Walk 1 Direction To SW X Walk 2 Direction N/A X Walk 1 Width (in) X Walk 2 Width (in) X Walk 1 Slope (%) 6.8 X Walk 2 Slope (%) X Walk 1 X Slope (%) 3.1 X Walk 2 X Slope (%) N/A N/A Ramp inside XWalk2? N/A Ramp inside XWalk1? Road Slope (%) 5.0 Clear Space? Road X Slope (%) N/A Clear Space to XWalk (in) 8.8 N/A N/A N/A Any Obstructions? Storm Grate/Utility Hazard? **Obstruction Type** Storm Grate/Utility Type