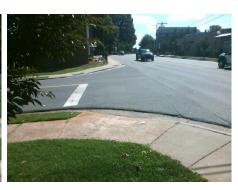

Good

Intersection ID: 13994 Main Street: E 3RD ST **Cross Street: S TORRENCE ST** Location: N **Overall Compliance: No Severity Score:** 25 ADA ID: 109F9D2A43E9 Ramp Type: BlendTrans2 Initial Pass/Fail: Fail

## Field Measurements/Component Compliance

Yes

Compliance Description

BlendTrans Slope (%)

Data

72.5

Street 1 Name Stop Condition-Street 1 Street 2 Name Stop Condition-Street 2 Remove & Replace Curb Ramp With Two New Directional Ramps or Equivalent.

Surveyor Notes:

ASP LIP 2.0

PROW/ADA:

Total Cost:

Not Found, R304.5.3

E 3RD ST None **S TORRENCE ST** StopSign

No Yes Ramp Width (in) 48.0 BlendTrans XSlope (%) N/A N/A Flare Type LT N/A Flare Type RT N/A Flare Slope LT (%) N/A N/A Flare Slope RT (%) N/A Flare Traversable LT? N/A N/A Flare Traversable RT? N/A N/A N/A **DWS Provided?** Landing Length (in) N/A Landing Width (in) N/A N/A **DWS Contrast?** N/A N/A N/A Landing Slope (%) DWS Length (in) N/A Landing X Slope (%) N/A N/A DWS Full Width? N/A Landing Curb? (Y/N) N/A N/A DWS Offset (in) N/A N/A Shared Landing? N/A **Gutter Ponding?** N/A N/A Gutter Slope (%) N/A Gutter Lip Ht (in) N/A N/A Gutter X Slope (%) N/A Painted X Walk1? No N/A Painted X Walk2? X Walk 1 Direction To SW X Walk 2 Direction N/A X Walk 1 Width (in) X Walk 2 Width (in) X Walk 1 Slope (%) 6.8 X Walk 2 Slope (%) X Walk 1 X Slope (%) 3.1 X Walk 2 X Slope (%) N/A N/A Ramp inside XWalk2? N/A Ramp inside XWalk1? Road Slope (%) 5.0 Clear Space? Road X Slope (%) N/A Clear Space to XWalk (in) 8.8 N/A N/A N/A Any Obstructions? Storm Grate/Utility Hazard? **Obstruction Type** Storm Grate/Utility Type