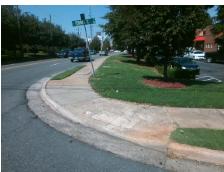

Good

Intersection ID: 13994 Main Street: E 3RD ST **Cross Street: S TORRENCE ST** Location: N **Overall Compliance: No Severity Score:** 25 ADA ID: 109F9D2A43E9 Ramp Type: BlendTrans2 Initial Pass/Fail: Fail

## Field Measurements/Component Compliance

Yes

Compliance Description

BlendTrans Slope (%)

Data

72.5

Street 1 Name Stop Condition-Street 1 Street 2 Name Stop Condition-Street 2 Remove & Replace Curb Ramp With Two New Directional Ramps or Equivalent.

Surveyor Notes:

ASP LIP 2.0

PROW/ADA:

Total Cost:

Not Found, R304.5.3

E 3RD ST None **S TORRENCE ST** StopSign

No Yes Ramp Width (in) 48.0 BlendTrans XSlope (%) N/A N/A Flare Type LT N/A Flare Type RT N/A Flare Slope LT (%) N/A N/A Flare Slope RT (%) N/A Flare Traversable LT? N/A N/A Flare Traversable RT? N/A N/A N/A **DWS Provided?** Landing Length (in) N/A Landing Width (in) N/A N/A **DWS Contrast?** N/A N/A N/A Landing Slope (%) DWS Length (in) N/A Landing X Slope (%) N/A N/A DWS Full Width? N/A Landing Curb? (Y/N) N/A N/A DWS Offset (in) N/A N/A Shared Landing? N/A **Gutter Ponding?** N/A N/A Gutter Slope (%) N/A Gutter Lip Ht (in) N/A N/A Gutter X Slope (%) N/A Painted X Walk1? No N/A Painted X Walk2? X Walk 1 Direction To SW X Walk 2 Direction N/A X Walk 1 Width (in) X Walk 2 Width (in) X Walk 1 Slope (%) 6.8 X Walk 2 Slope (%) X Walk 1 X Slope (%) 3.1 X Walk 2 X Slope (%) N/A N/A Ramp inside XWalk2? N/A Ramp inside XWalk1? Road Slope (%) 5.0 Clear Space? Road X Slope (%) N/A Clear Space to XWalk (in) 8.8 N/A N/A N/A Any Obstructions? Storm Grate/Utility Hazard? **Obstruction Type** Storm Grate/Utility Type