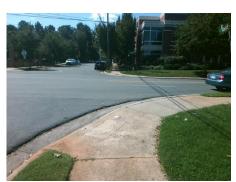

Good

Intersection ID: 13994 Main Street: E 3RD ST **Cross Street: S TORRENCE ST** Location: N **Overall Compliance: No Severity Score:** 25 ADA ID: 109F9D2A43E9 Ramp Type: BlendTrans2 Initial Pass/Fail: Fail

## Field Measurements/Component Compliance

Yes

Compliance Description

BlendTrans Slope (%)

Data

72.5

Street 1 Name Stop Condition-Street 1 Street 2 Name Stop Condition-Street 2 Remove & Replace Curb Ramp With Two New Directional Ramps or Equivalent.

Surveyor Notes:

ASP LIP 2.0

PROW/ADA:

Total Cost:

Not Found, R304.5.3

E 3RD ST None **S TORRENCE ST** StopSign

No Yes Ramp Width (in) 48.0 BlendTrans XSlope (%) N/A N/A Flare Type LT N/A Flare Type RT N/A Flare Slope LT (%) N/A N/A Flare Slope RT (%) N/A Flare Traversable LT? N/A N/A Flare Traversable RT? N/A N/A N/A **DWS Provided?** Landing Length (in) N/A Landing Width (in) N/A N/A **DWS Contrast?** N/A N/A N/A Landing Slope (%) DWS Length (in) N/A Landing X Slope (%) N/A N/A DWS Full Width? N/A Landing Curb? (Y/N) N/A N/A DWS Offset (in) N/A N/A Shared Landing? N/A **Gutter Ponding?** N/A N/A Gutter Slope (%) N/A Gutter Lip Ht (in) N/A N/A Gutter X Slope (%) N/A Painted X Walk1? No N/A Painted X Walk2? X Walk 1 Direction To SW X Walk 2 Direction N/A X Walk 1 Width (in) X Walk 2 Width (in) X Walk 1 Slope (%) 6.8 X Walk 2 Slope (%) X Walk 1 X Slope (%) 3.1 X Walk 2 X Slope (%) N/A N/A Ramp inside XWalk2? N/A Ramp inside XWalk1? Road Slope (%) 5.0 Clear Space? Road X Slope (%) N/A Clear Space to XWalk (in) 8.8 N/A N/A N/A Any Obstructions? Storm Grate/Utility Hazard? **Obstruction Type** Storm Grate/Utility Type