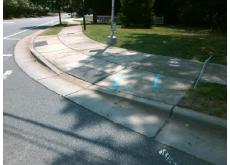

Total Cost: 1850.00

| Field Measurements/Component Compliance |                       |       |      |        |                         |      |
|-----------------------------------------|-----------------------|-------|------|--------|-------------------------|------|
| Compliance Description                  |                       | Data  | Comp | liance | Description             | Data |
| N/A                                     | Ramp Length (in)      | 49.0  | No   | Ramp   | Slope (%)               | 11.8 |
| No                                      | Ramp Width (in)       | 47.0  | Yes  | Ramp   | XSlope (%)              | 0.2  |
| N/A                                     | Flare Type LT         | N/A   | N/A  | Flare  | Type RT                 | N/A  |
| N/A                                     | Flare Slope LT (%)    | N/A   | N/A  | Flare  | Slope RT (%)            | N/A  |
| N/A                                     | Flare Traversable LT? | N/A   | N/A  | Flare  | Traversable RT?         | N/A  |
| N/A                                     | Landing Length (in)   | N/A   | N/A  | DWS    | Provided?               | N/A  |
| N/A                                     | Landing Width (in)    | N/A   | N/A  | DWS    | Contrast?               | N/A  |
| N/A                                     | Landing Slope (%)     | N/A   | N/A  | DWS    | Length (in)             | N/A  |
| N/A                                     | Landing X Slope (%)   | N/A   | N/A  | DWS    | Full Width?             | N/A  |
| N/A                                     | Landing Curb? (Y/N)   | N/A   | N/A  | DWS    | Offset (in)             | N/A  |
| N/A                                     | Shared Landing?       | N/A   |      |        |                         |      |
| N/A                                     | Gutter Ponding?       | N/A   | N/A  | Gutte  | er Slope (%)            | N/A  |
| N/A                                     | Gutter Lip Ht (in)    | N/A   | N/A  | Gutte  | er X Slope (%)          | N/A  |
| N/A                                     | Painted X Walk1?      | Yes   | N/A  | Paint  | ed X Walk2?             | N/A  |
|                                         | X Walk 1 Direction    | To W  |      | X Wa   | lk 2 Direction          | N/A  |
| N/A                                     | X Walk 1 Width (in)   | 117.0 | N/A  | X Wa   | lk 2 Width (in)         | N/A  |
|                                         | X Walk 1 Slope (%)    | 1.4   |      | X Wa   | lk 2 Slope (%)          | N/A  |
|                                         | X Walk 1 X Slope (%)  | 1.2   |      | X Wa   | lk 2 X Slope (%)        | N/A  |
| N/A                                     | Ramp inside XWalk1?   | Yes   | N/A  | Ram    | inside XWalk2?          | N/A  |
|                                         | Road Slope (%)        | N/A   | N/A  | Clear  | Space?                  | N/A  |
|                                         | Road X Slope (%)      | N/A   | N/A  | Clear  | Space to XWalk (in)     | N/A  |
| N/A                                     | Any Obstructions?     | N/A   | N/A  | Storn  | n Grate/Utility Hazard? | N/A  |
|                                         | Obstruction Type      |       |      | Storn  | n Grate/Utility Type    |      |
|                                         |                       | N/A   |      |        |                         | N/A  |
|                                         |                       |       | Yes  | Surfa  | ce Condition? (G/P)     | Good |
|                                         |                       |       |      |        |                         |      |