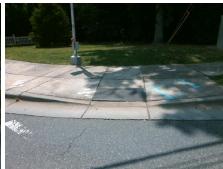

Total Cost: 1850.00

| Field Measurements/Component Compliance |                       |       |      |        |                         |      |
|-----------------------------------------|-----------------------|-------|------|--------|-------------------------|------|
| Compliance Description                  |                       | Data  | Comp | liance | Description             | Data |
| N/A                                     | Ramp Length (in)      | 49.0  | No   | Ramp   | Slope (%)               | 11.8 |
| No                                      | Ramp Width (in)       | 47.0  | Yes  | Ramp   | XSlope (%)              | 0.2  |
| N/A                                     | Flare Type LT         | N/A   | N/A  | Flare  | Type RT                 | N/A  |
| N/A                                     | Flare Slope LT (%)    | N/A   | N/A  | Flare  | Slope RT (%)            | N/A  |
| N/A                                     | Flare Traversable LT? | N/A   | N/A  | Flare  | Traversable RT?         | N/A  |
| N/A                                     | Landing Length (in)   | N/A   | N/A  | DWS    | Provided?               | N/A  |
| N/A                                     | Landing Width (in)    | N/A   | N/A  | DWS    | Contrast?               | N/A  |
| N/A                                     | Landing Slope (%)     | N/A   | N/A  | DWS    | Length (in)             | N/A  |
| N/A                                     | Landing X Slope (%)   | N/A   | N/A  | DWS    | Full Width?             | N/A  |
| N/A                                     | Landing Curb? (Y/N)   | N/A   | N/A  | DWS    | Offset (in)             | N/A  |
| N/A                                     | Shared Landing?       | N/A   |      |        |                         |      |
| N/A                                     | Gutter Ponding?       | N/A   | N/A  | Gutte  | er Slope (%)            | N/A  |
| N/A                                     | Gutter Lip Ht (in)    | N/A   | N/A  | Gutte  | er X Slope (%)          | N/A  |
| N/A                                     | Painted X Walk1?      | Yes   | N/A  | Paint  | ed X Walk2?             | N/A  |
|                                         | X Walk 1 Direction    | To W  |      | X Wa   | lk 2 Direction          | N/A  |
| N/A                                     | X Walk 1 Width (in)   | 117.0 | N/A  | X Wa   | lk 2 Width (in)         | N/A  |
|                                         | X Walk 1 Slope (%)    | 1.4   |      | X Wa   | lk 2 Slope (%)          | N/A  |
|                                         | X Walk 1 X Slope (%)  | 1.2   |      | X Wa   | lk 2 X Slope (%)        | N/A  |
| N/A                                     | Ramp inside XWalk1?   | Yes   | N/A  | Ram    | inside XWalk2?          | N/A  |
|                                         | Road Slope (%)        | N/A   | N/A  | Clear  | Space?                  | N/A  |
|                                         | Road X Slope (%)      | N/A   | N/A  | Clear  | Space to XWalk (in)     | N/A  |
| N/A                                     | Any Obstructions?     | N/A   | N/A  | Storn  | n Grate/Utility Hazard? | N/A  |
|                                         | Obstruction Type      |       |      | Storn  | n Grate/Utility Type    |      |
|                                         |                       | N/A   |      |        |                         | N/A  |
|                                         |                       |       | Yes  | Surfa  | ce Condition? (G/P)     | Good |
|                                         |                       |       |      |        |                         |      |