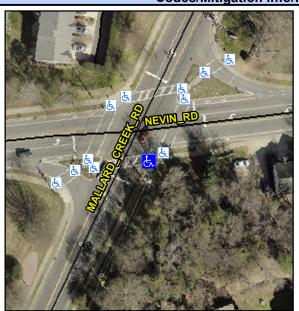

## **Access Compliance Report Public Rights-of-Way** (Curb Ramps)

Intersection ID: 5741 Main Street: MALLARD CREEK RD **Cross Street: NEVIN\_RD** Location: SE **ADA ID: 109FB1021AD8** Ramp Type: Perp Initial Pass/Fail: Fail **Overall Compliance: No** Severity Score: 21.25

**Codes/Mitigation Info/Possible Solution** 

MALLARD CREEK RD Street 1 Name Stop Condition-Street 2 Signal Street 2 Name N/A Stop Condition-Street 1 N/A Possible Solutions: Remove & Replace Entire Ramp. Surveyor Notes: N/A PROW/ADA: Not Found, R304.5.1, R304.2.2