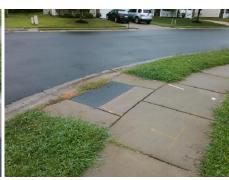

## Access Compliance Report Public Rights-of-Way (Curb Ramps)

Intersection ID: 50589Main Street:BENDING\_BRANCH\_RDCross Street:GREEN\_GRASS\_RDLocation:WADA ID: 10A10419691ARamp Type:PerpInitial Pass/Fail:FailOverall Compliance:NoSeverity Score:10

Remove & Replace Entire Ramp.

Surveyor Notes:

N/A

PROW/ADA:

Not Found, R304.5.1, R304.5.3

PROW/ADA:

Not Found, R304.5.1, R304.5.3

N/A