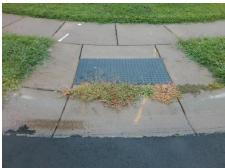

## Access Compliance Report Public Rights-of-Way (Curb Ramps)

Intersection ID: 50589Main Street:BENDING\_BRANCH\_RDCross Street:GREEN\_GRASS\_RDLocation:WADA ID: 10A10419691ARamp Type:PerpInitial Pass/Fail:FailOverall Compliance:NoSeverity Score:10

Remove & Replace Entire Ramp.

Surveyor Notes:

N/A

PROW/ADA:

Not Found, R304.5.1, R304.5.3

PROW/ADA:

Not Found, R304.5.1, R304.5.3

N/A