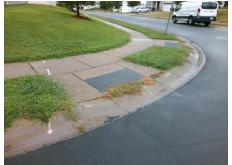

## Access Compliance Report Public Rights-of-Way (Curb Ramps)

Intersection ID: 50589Main Street:BENDING\_BRANCH\_RDCross Street:GREEN\_GRASS\_RDLocation:WADA ID: 10A10419691ARamp Type:PerpInitial Pass/Fail:FailOverall Compliance:NoSeverity Score:10

Remove & Replace Entire Ramp.

Surveyor Notes:

N/A

PROW/ADA:

Not Found, R304.5.1, R304.5.3

PROW/ADA:

Not Found, R304.5.1, R304.5.3

N/A