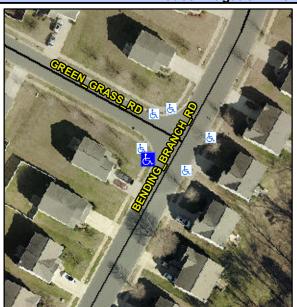

## Access Compliance Report Public Rights-of-Way (Curb Ramps)

Intersection ID: 50589Main Street:BENDING\_BRANCH\_RDCross Street:GREEN\_GRASS\_RDLocation:WADA ID: 10A10419691ARamp Type:PerpInitial Pass/Fail:FailOverall Compliance:NoSeverity Score:10