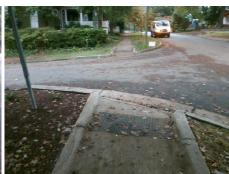

## Field Measurements/Component Compliance

N/A N/A

Curb Slope (%)

20.9

| Street 1 Name           | SPRAGUE AV |
|-------------------------|------------|
| Stop Condition-Street 1 | None       |
| Street 2 Name           | N/A        |
| Stop Condition-Street 2 | N/A        |

| Possible Solution Field Measurements/Component Compilance |                        |                       |      |      |                             |      |  |
|-----------------------------------------------------------|------------------------|-----------------------|------|------|-----------------------------|------|--|
| Possible Solutions:                                       | Compliance Description |                       | Data | Comp | liance Description          | Data |  |
| Remove & Replace Entire Ramp.                             | N/A                    | Ramp Length (in)      | 94.0 | N/A  | Grade Break?                | N/A  |  |
|                                                           | Yes                    | Ramp Width (in)       | 49.0 | N/A  | Grade Break Slope (%)       | 0.0  |  |
|                                                           | No                     | Ramp Slope (%)        | 9.6  | N/A  | Grade Break XSlope (%)      | 0.0  |  |
|                                                           | Yes                    | Ramp XSlope (%)       | 0.7  |      |                             |      |  |
|                                                           | N/A                    | Flare Type LT         | N/A  | N/A  | Flare Type RT               | N/A  |  |
|                                                           | N/A                    | Flare Slope LT (%)    | N/A  | N/A  | Flare Slope RT (%)          | 0.0  |  |
| Surveyor Notes:                                           | N/A                    | Flare Traversable LT? | N/A  | N/A  | Flare Traversable RT?       | N/A  |  |
| N/A                                                       | N/A                    | Landing Length (in)   | 0.0  | N/A  | DWS Provided?               | N/A  |  |
|                                                           | N/A                    | Landing Width (in)    | 0.0  | N/A  | DWS Contrast?               | N/A  |  |
|                                                           | N/A                    | Landing Slope (%)     | 0.0  | N/A  | DWS Length (in)             | N/A  |  |
|                                                           | N/A                    | Landing X Slope (%)   | 0.0  | N/A  | DWS Full Width?             | N/A  |  |
| PROW/ADA:                                                 | N/A                    | Landing Curb? (Y/N)   | N/A  | N/A  | DWS Offset LT (in)          | N/A  |  |
| R304.2.2                                                  | N/A                    | Shared Landing?       | N/A  | N/A  | DWS Offset RT (in)          | N/A  |  |
|                                                           | N/A                    | Gutter Ponding?       | 0.0  | N/A  | Gutter Slope (%)            | N/A  |  |
|                                                           | N/A                    | Gutter Lip Ht (in)    | 0.0  | N/A  | Gutter X Slope (%)          | N/A  |  |
|                                                           | N/A                    | Painted X Walk1?      | No   |      | Road Slope (%)              | 8.6  |  |
|                                                           |                        | X Walk 1 Direction    | To S |      | Road X Slope (%)            | 7.4  |  |
|                                                           |                        | X Walk 1 Width (in)   | N/A  | l    | Clear Space?                | N/A  |  |
|                                                           |                        | X Walk 1 Slope (%)    | 8.6  | N/A  | Clear Space to XWalk (in)   | N/A  |  |
|                                                           |                        | X Walk 1 X Slope (%)  | 7.4  | N/A  | Storm Grate/Utility Hazard? | N/A  |  |
|                                                           | N/A                    | Ramp inside XWalk1?   | N/A  |      | Storm Grate/Utility Type    |      |  |
|                                                           | N/A                    | Any Obstructions?     | N/A  |      |                             | N/A  |  |
| Total Cost: \$ 1600.00                                    |                        | Obstruction Type      |      | Yes  | Surface Condition? (G/P)    | Good |  |