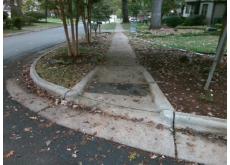

## Field Measurements/Component Compliance

N/A N/A

Curb Slope (%)

20.9

| Street 1 Name           | SPRAGUE AV |
|-------------------------|------------|
| Stop Condition-Street 1 | None       |
| Street 2 Name           | N/A        |
| Stop Condition-Street 2 | N/A        |

| Possible Solution Field Measurements/Component Compilance |                        |                       |      |      |                             |      |  |
|-----------------------------------------------------------|------------------------|-----------------------|------|------|-----------------------------|------|--|
| Possible Solutions:                                       | Compliance Description |                       | Data | Comp | liance Description          | Data |  |
| Remove & Replace Entire Ramp.                             | N/A                    | Ramp Length (in)      | 94.0 | N/A  | Grade Break?                | N/A  |  |
|                                                           | Yes                    | Ramp Width (in)       | 49.0 | N/A  | Grade Break Slope (%)       | 0.0  |  |
|                                                           | No                     | Ramp Slope (%)        | 9.6  | N/A  | Grade Break XSlope (%)      | 0.0  |  |
|                                                           | Yes                    | Ramp XSlope (%)       | 0.7  |      |                             |      |  |
|                                                           | N/A                    | Flare Type LT         | N/A  | N/A  | Flare Type RT               | N/A  |  |
|                                                           | N/A                    | Flare Slope LT (%)    | N/A  | N/A  | Flare Slope RT (%)          | 0.0  |  |
| Surveyor Notes:                                           | N/A                    | Flare Traversable LT? | N/A  | N/A  | Flare Traversable RT?       | N/A  |  |
| N/A                                                       | N/A                    | Landing Length (in)   | 0.0  | N/A  | DWS Provided?               | N/A  |  |
|                                                           | N/A                    | Landing Width (in)    | 0.0  | N/A  | DWS Contrast?               | N/A  |  |
|                                                           | N/A                    | Landing Slope (%)     | 0.0  | N/A  | DWS Length (in)             | N/A  |  |
|                                                           | N/A                    | Landing X Slope (%)   | 0.0  | N/A  | DWS Full Width?             | N/A  |  |
| PROW/ADA:                                                 | N/A                    | Landing Curb? (Y/N)   | N/A  | N/A  | DWS Offset LT (in)          | N/A  |  |
| R304.2.2                                                  | N/A                    | Shared Landing?       | N/A  | N/A  | DWS Offset RT (in)          | N/A  |  |
|                                                           | N/A                    | Gutter Ponding?       | 0.0  | N/A  | Gutter Slope (%)            | N/A  |  |
|                                                           | N/A                    | Gutter Lip Ht (in)    | 0.0  | N/A  | Gutter X Slope (%)          | N/A  |  |
|                                                           | N/A                    | Painted X Walk1?      | No   |      | Road Slope (%)              | 8.6  |  |
|                                                           |                        | X Walk 1 Direction    | To S |      | Road X Slope (%)            | 7.4  |  |
|                                                           |                        | X Walk 1 Width (in)   | N/A  | l    | Clear Space?                | N/A  |  |
|                                                           |                        | X Walk 1 Slope (%)    | 8.6  | N/A  | Clear Space to XWalk (in)   | N/A  |  |
|                                                           |                        | X Walk 1 X Slope (%)  | 7.4  | N/A  | Storm Grate/Utility Hazard? | N/A  |  |
|                                                           | N/A                    | Ramp inside XWalk1?   | N/A  |      | Storm Grate/Utility Type    |      |  |
|                                                           | N/A                    | Any Obstructions?     | N/A  |      |                             | N/A  |  |
| Total Cost: \$ 1600.00                                    |                        | Obstruction Type      |      | Yes  | Surface Condition? (G/P)    | Good |  |