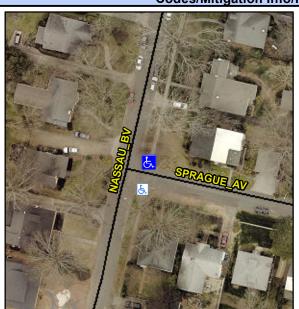

## Access Compliance Report Public Rights-of-Way (Curb Ramps)

Intersection ID: 12788 Main Street: NASSAU\_BV Cross Street: SPRAGUE\_AV Location: NE

ADA ID: 10AB232A9874 Ramp Type: Directional1 Initial Pass/Fail: Fail Overall Compliance: No Severity Score: 12.5