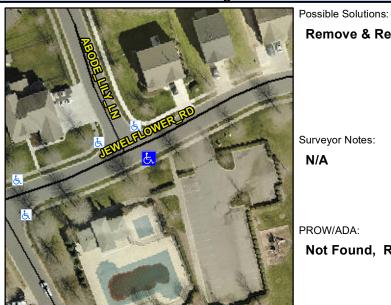

## Access Compliance Report Public Rights-of-Way (Curb Ramps)

Intersection ID: 46684Main Street:ABODE\_LILY\_LNCross Street:JEWELFLOWER\_RDLocation:SEADA ID: 10AD8E07F34FRamp Type:PerpInitial Pass/Fail:FailOverall Compliance:NoSeverity Score:10