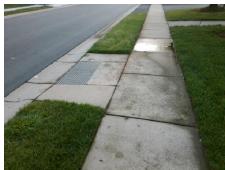

| Total Cost: | \$ | 1850.00 |
|-------------|----|---------|
|             |    |         |

| Comp | liance Description    | Data | Comr | nent Compliance bliance Description | Data |
|------|-----------------------|------|------|-------------------------------------|------|
| N/A  | Ramp Length (in)      | 48.0 | Yes  | Ramp Slope (%)                      | 7.2  |
| No   | Ramp Width (in)       | 45.0 | No   | Ramp XSlope (%)                     | 2.1  |
| N/A  | Flare Type LT         | N/A  | N/A  | Flare Type RT                       | N/A  |
| N/A  | Flare Slope LT (%)    | N/A  | N/A  | Flare Slope RT (%)                  | N/A  |
| N/A  | Flare Traversable LT? | N/A  | N/A  | Flare Traversable RT?               | N/A  |
| N/A  | Landing Length (in)   | N/A  | N/A  | DWS Provided?                       | N/A  |
| N/A  | Landing Width (in)    | N/A  | N/A  | DWS Contrast?                       | N/A  |
| N/A  | Landing Slope (%)     | N/A  | N/A  | DWS Length (in)                     | N/A  |
| N/A  | Landing X Slope (%)   | N/A  | N/A  | DWS Full Width?                     | N/A  |
| N/A  | Landing Curb? (Y/N)   | N/A  | N/A  | DWS Offset (in)                     | N/A  |
| N/A  | Shared Landing?       | N/A  |      |                                     |      |
| N/A  | Gutter Ponding?       | N/A  | N/A  | Gutter Slope (%)                    | N/A  |
| N/A  | Gutter Lip Ht (in)    | N/A  | N/A  | Gutter X Slope (%)                  | N/A  |
| N/A  | Painted X Walk1?      | No   | N/A  | Painted X Walk2?                    | N/A  |
|      | X Walk 1 Direction    | To N |      | X Walk 2 Direction                  | N/A  |
| N/A  | X Walk 1 Width (in)   | N/A  | N/A  | X Walk 2 Width (in)                 | N/A  |
|      | X Walk 1 Slope (%)    | 0.6  |      | X Walk 2 Slope (%)                  | N/A  |
|      | X Walk 1 X Slope (%)  | 1.1  |      | X Walk 2 X Slope (%)                | N/A  |
| N/A  | Ramp inside XWalk1?   | N/A  | N/A  | Ramp inside XWalk2?                 | N/A  |
|      | Road Slope (%)        | N/A  | N/A  | Clear Space?                        | N/A  |
|      | Road X Slope (%)      | N/A  | N/A  | Clear Space to XWalk (in)           | N/A  |
| N/A  | Any Obstructions?     | N/A  | N/A  | Storm Grate/Utility Hazard?         | N/A  |
|      | Obstruction Type      |      |      | Storm Grate/Utility Type            |      |
|      |                       | N/A  |      |                                     | N/A  |
|      |                       |      | Yes  | Surface Condition? (G/P)            | Good |