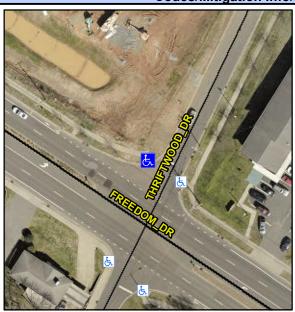

## **Access Compliance Report Public Rights-of-Way** (Curb Ramps)

Intersection ID: 9140 Main Street: FREEDOM DR **Cross Street: THRIFTWOOD DR** Location: NW ADA ID: 10AFE9057D84 Ramp Type: BlendTrans1 Initial Pass/Fail: Fail **Overall Compliance: No Severity Score:** 8.75

**Codes/Mitigation Info/Possible Solution** 

THRIFTWOOD DR Street 1 Name StopSign Stop Condition-Street 1 Street 2 Name N/A Stop Condition-Street 2 N/A **Remove & Replace Curb Ramp With Two New Directional Ramps or** Equivalent.