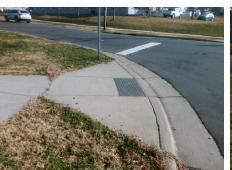

Surveyor Notes:

Possible Solutions:

**NO RT SW** 

PROW/ADA:

Not Found, R304.5.1

Total Cost:

3200.00

| Field Measurements/Component Compliance |                       |       |      |                             |      |
|-----------------------------------------|-----------------------|-------|------|-----------------------------|------|
| Compliance Description                  |                       | Data  | Comp | liance Description          | Data |
| N/A                                     | Ramp Length (in)      | 83.0  | Yes  | BlendTrans Slope (%)        | 3.0  |
| No                                      | Ramp Width (in)       | 47.0  | Yes  | BlendTrans XSlope (%)       | 1.3  |
| N/A                                     | Flare Type LT         | N/A   | N/A  | Flare Type RT               | N/A  |
| N/A                                     | Flare Slope LT (%)    | N/A   | N/A  | Flare Slope RT (%)          | N/A  |
| N/A                                     | Flare Traversable LT? | N/A   | N/A  | Flare Traversable RT?       | N/A  |
| N/A                                     | Landing Length (in)   | N/A   | N/A  | DWS Provided?               | N/A  |
| N/A                                     | Landing Width (in)    | N/A   | N/A  | DWS Contrast?               | N/A  |
| N/A                                     | Landing Slope (%)     | N/A   | N/A  | DWS Length (in)             | N/A  |
| N/A                                     | Landing X Slope (%)   | N/A   | N/A  | DWS Full Width?             | N/A  |
| N/A                                     | Landing Curb? (Y/N)   | N/A   | N/A  | DWS Offset (in)             | N/A  |
| N/A                                     | Shared Landing?       | N/A   |      |                             |      |
| N/A                                     | Gutter Ponding?       | N/A   | N/A  | Gutter Slope (%)            | N/A  |
| N/A                                     | Gutter Lip Ht (in)    | N/A   | N/A  | Gutter X Slope (%)          | N/A  |
| N/A                                     | Painted X Walk1?      | No    | N/A  | Painted X Walk2?            | N/A  |
|                                         | X Walk 1 Direction    | To SE |      | X Walk 2 Direction          | N/A  |
|                                         | X Walk 1 Width (in)   | N/A   |      | X Walk 2 Width (in)         | N/A  |
|                                         | X Walk 1 Slope (%)    | 4.3   |      | X Walk 2 Slope (%)          | N/A  |
|                                         | X Walk 1 X Slope (%)  | 1.0   |      | X Walk 2 X Slope (%)        | N/A  |
| N/A                                     | Ramp inside XWalk1?   | N/A   | N/A  | Ramp inside XWalk2?         | N/A  |
|                                         | Road Slope (%)        | 1.0   |      | Clear Space?                | N/A  |
|                                         | Road X Slope (%)      | 4.3   | N/A  | Clear Space to XWalk (in)   | N/A  |
| N/A                                     | Any Obstructions?     | N/A   | N/A  | Storm Grate/Utility Hazard? | N/A  |
|                                         | Obstruction Type      |       |      | Storm Grate/Utility Type    |      |
|                                         |                       | N/A   |      |                             | N/A  |
|                                         |                       |       | Yes  | Surface Condition? (G/P)    | Good |
|                                         |                       |       | No   | Curb Slope (%)              | 10.3 |