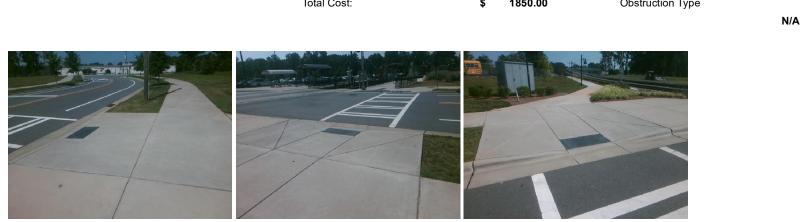

## Access Compliance Report Public Rights-of-Way (Curb Ramps)

| Intersection ID: N/A Main Street: ORCHID_BRDIGE_RD Cross Street: N/A |                  |                              |                                                |                     |                       |       |                             | Location:                   | N   |
|----------------------------------------------------------------------|------------------|------------------------------|------------------------------------------------|---------------------|-----------------------|-------|-----------------------------|-----------------------------|-----|
|                                                                      |                  |                              |                                                |                     |                       |       |                             |                             |     |
| ADA ID: 10B33FAA249B Ramp Type: Perp                                 |                  |                              | Initial Pass/Fail: Fail Overall Compliance: No |                     |                       |       | o Severity Score:           | 12.5                        |     |
| Codes/Mitigation Info/Possible Solution                              |                  |                              | Field Measurements/Component Compliance        |                     |                       |       |                             |                             |     |
|                                                                      |                  | Possible Solutions:          | Compliance Description                         |                     |                       | Data  | Data Compliance Description |                             |     |
|                                                                      |                  | Remove & Replace Entire Ramp | N                                              | / <b>A</b>          | Ramp Length (in)      | 97.0  | No                          | Ramp Slope (%)              | 9.5 |
|                                                                      |                  |                              | Y                                              | es                  | Ramp Width (in)       | 48.0  | Yes                         | Ramp XSlope (%)             | 1.7 |
| States and the second second                                         |                  |                              | N                                              | / <b>A</b>          | Flare Type LT         | N/A   | N/A                         | Flare Type RT               | N/A |
|                                                                      |                  |                              | N                                              | / <b>A</b>          | Flare Slope LT (%)    | N/A   | N/A                         | Flare Slope RT (%)          | N/A |
|                                                                      |                  |                              | N                                              | / <b>A</b>          | Flare Traversable LT? | N/A   | N/A                         | Flare Traversable RT?       | N/A |
| A                                                                    | 6                |                              | N                                              | / <b>A</b>          | Landing Length (in)   | N/A   | N/A                         | DWS Provided?               | N/A |
| 1 the second the part                                                |                  | Surveyor Notes:              | N                                              | / <b>A</b>          | Landing Width (in)    | N/A   | N/A                         | DWS Contrast?               | N/A |
|                                                                      |                  | N/A                          | N                                              | / <b>A</b>          | Landing Slope (%)     | N/A   | N/A                         | DWS Length (in)             | N/A |
| TID ELIDES                                                           | <u>6</u>         |                              | N                                              | / <b>A</b>          | Landing X Slope (%)   | N/A   | N/A                         | DWS Full Width?             | N/A |
| OISOINLE                                                             |                  | N                            | / <b>A</b>                                     | Landing Curb? (Y/N) | N/A                   | N/A   | DWS Offset (in)             | N/A                         |     |
|                                                                      |                  | N                            | / <b>A</b>                                     | Shared Landing?     | N/A                   |       |                             |                             |     |
| A A A A A A                                                          |                  | PROW/ADA:                    | N                                              | / <b>A</b>          | Gutter Ponding?       | N/A   | N/A                         | Gutter Slope (%)            | N/A |
|                                                                      |                  | R304.2.2                     | N                                              | / <b>A</b>          | Gutter Lip Ht (in)    | N/A   | N/A                         | Gutter X Slope (%)          | N/A |
| 1 Marian San Stra                                                    |                  |                              | N                                              | / <b>A</b>          | Painted X Walk1?      | Yes   | N/A                         | Painted X Walk2?            | N/A |
| 5.                                                                   |                  |                              |                                                | X Walk 1 Direction  | To S                  |       | X Walk 2 Direction          | N/A                         |     |
|                                                                      |                  |                              | N                                              | / <b>A</b>          | X Walk 1 Width (in)   | 104.0 | N/A                         | X Walk 2 Width (in)         | N/A |
| Street 1 Name                                                        | ORCHID BRIDGE RD |                              |                                                |                     | X Walk 1 Slope (%)    | 1.5   |                             | X Walk 2 Slope (%)          | N/A |
| Stop Condition-Street 2                                              | None             |                              |                                                |                     | X Walk 1 X Slope (%)  | 1.1   |                             | X Walk 2 X Slope (%)        | N/A |
| Street 2 Name                                                        | N/A              |                              | N                                              | / <b>A</b>          | Ramp inside XWalk1?   | Yes   | N/A                         | Ramp inside XWalk2?         | N/A |
| Stop Condition-Street 1                                              | N/A              |                              |                                                |                     | Road Slope (%)        | N/A   | N/A                         | Clear Space?                | N/A |
|                                                                      |                  |                              |                                                |                     | Road X Slope (%)      | N/A   | N/A                         | Clear Space to XWalk (in)   | N/A |
|                                                                      |                  |                              | Ν                                              | I/A                 | Any Obstructions?     | N/A   | N/A                         | Storm Grate/Utility Hazard? | N/A |
|                                                                      |                  | Total Cost: \$ 1             | 850.00                                         |                     | Obstruction Type      |       |                             | Storm Grate/Utility Type    |     |
|                                                                      |                  |                              |                                                |                     |                       | N/A   |                             |                             | N/A |