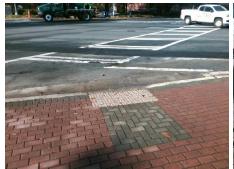

Surveyor Notes:

N/A

PROW/ADA:

Not Found, R304.5.1

Total Cost: \$ 3200.00

| Compliance Description |                       | Data  | Compliance Description |                             | Data  |
|------------------------|-----------------------|-------|------------------------|-----------------------------|-------|
| N/A                    | Ramp Length (in)      | 68.0  | Yes                    | Ramp Slope (%)              | 5.4   |
| No                     | Ramp Width (in)       | 39.0  | Yes                    | Ramp XSlope (%)             | 1.7   |
| N/A                    | Flare Type LT         | N/A   | N/A                    | Flare Type RT               | N/A   |
| N/A                    | Flare Slope LT (%)    | N/A   | N/A                    | Flare Slope RT (%)          | N/A   |
| N/A                    | Flare Traversable LT? | N/A   | N/A                    | Flare Traversable RT?       | N/A   |
| N/A                    | Landing Length (in)   | N/A   | N/A                    | DWS Provided?               | N/A   |
| N/A                    | Landing Width (in)    | N/A   | N/A                    | DWS Contrast?               | N/A   |
| N/A                    | Landing Slope (%)     | N/A   | N/A                    | DWS Length (in)             | N/A   |
| N/A                    | Landing X Slope (%)   | N/A   | N/A                    | DWS Full Width?             | N/A   |
| N/A                    | Landing Curb? (Y/N)   | N/A   | N/A                    | DWS Offset (in)             | N/A   |
| N/A                    | Shared Landing?       | N/A   |                        |                             |       |
| N/A                    | Gutter Ponding?       | Yes   | N/A                    | Gutter Slope (%)            | N/A   |
| N/A                    | Gutter Lip Ht (in)    | N/A   | N/A                    | Gutter X Slope (%)          | N/A   |
| N/A                    | Painted X Walk1?      | Yes   | N/A                    | Painted X Walk2?            | Yes   |
|                        | X Walk 1 Direction    | To NW |                        | X Walk 2 Direction          | To SW |
| N/A                    | X Walk 1 Width (in)   | 105.0 | N/A                    | X Walk 2 Width (in)         | 132.0 |
|                        | X Walk 1 Slope (%)    | 1.6   |                        | X Walk 2 Slope (%)          | 2.4   |
|                        | X Walk 1 X Slope (%)  | 2.4   |                        | X Walk 2 X Slope (%)        | 0.5   |
| N/A                    | Ramp inside XWalk1?   | Yes   | N/A                    | Ramp inside XWalk2?         | Yes   |
|                        | Road Slope (%)        | 4.0   | N/A                    | Clear Space?                | N/A   |
|                        | Road X Slope (%)      | 1.5   | N/A                    | Clear Space to XWalk (in)   | N/A   |
| N/A                    | Any Obstructions?     | N/A   | N/A                    | Storm Grate/Utility Hazard? | N/A   |
|                        | Obstruction Type      |       | l                      | Storm Grate/Utility Type    |       |
|                        |                       | N/A   |                        |                             | N/A   |
|                        |                       |       | Yes                    | Surface Condition? (G/P)    | Good  |