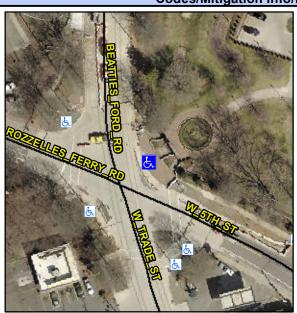

## Access Compliance Report Public Rights-of-Way (Curb Ramps)

Intersection ID: 10593 Main Street: BEATTIES\_FORD\_RD Cross Street: ROZZELLES\_FERRY\_RD Location: E

ADA ID: 10B4D960DFF4 Ramp Type: PerpDiag Initial Pass/Fail: Fail Overall Compliance: No Severity Score: 8.75