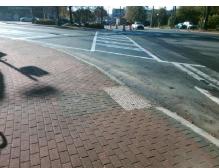

Surveyor Notes:

N/A

PROW/ADA:

Not Found, R304.5.1

Total Cost: \$ 3200.00

| Compliance Description |                       | Data  | Compliance Description |                             | Data  |
|------------------------|-----------------------|-------|------------------------|-----------------------------|-------|
| N/A                    | Ramp Length (in)      | 68.0  | Yes                    | Ramp Slope (%)              | 5.4   |
| No                     | Ramp Width (in)       | 39.0  | Yes                    | Ramp XSlope (%)             | 1.7   |
| N/A                    | Flare Type LT         | N/A   | N/A                    | Flare Type RT               | N/A   |
| N/A                    | Flare Slope LT (%)    | N/A   | N/A                    | Flare Slope RT (%)          | N/A   |
| N/A                    | Flare Traversable LT? | N/A   | N/A                    | Flare Traversable RT?       | N/A   |
| N/A                    | Landing Length (in)   | N/A   | N/A                    | DWS Provided?               | N/A   |
| N/A                    | Landing Width (in)    | N/A   | N/A                    | DWS Contrast?               | N/A   |
| N/A                    | Landing Slope (%)     | N/A   | N/A                    | DWS Length (in)             | N/A   |
| N/A                    | Landing X Slope (%)   | N/A   | N/A                    | DWS Full Width?             | N/A   |
| N/A                    | Landing Curb? (Y/N)   | N/A   | N/A                    | DWS Offset (in)             | N/A   |
| N/A                    | Shared Landing?       | N/A   |                        |                             |       |
| N/A                    | Gutter Ponding?       | Yes   | N/A                    | Gutter Slope (%)            | N/A   |
| N/A                    | Gutter Lip Ht (in)    | N/A   | N/A                    | Gutter X Slope (%)          | N/A   |
| N/A                    | Painted X Walk1?      | Yes   | N/A                    | Painted X Walk2?            | Yes   |
|                        | X Walk 1 Direction    | To NW |                        | X Walk 2 Direction          | To SW |
| N/A                    | X Walk 1 Width (in)   | 105.0 | N/A                    | X Walk 2 Width (in)         | 132.0 |
|                        | X Walk 1 Slope (%)    | 1.6   |                        | X Walk 2 Slope (%)          | 2.4   |
|                        | X Walk 1 X Slope (%)  | 2.4   |                        | X Walk 2 X Slope (%)        | 0.5   |
| N/A                    | Ramp inside XWalk1?   | Yes   | N/A                    | Ramp inside XWalk2?         | Yes   |
|                        | Road Slope (%)        | 4.0   | N/A                    | Clear Space?                | N/A   |
|                        | Road X Slope (%)      | 1.5   | N/A                    | Clear Space to XWalk (in)   | N/A   |
| N/A                    | Any Obstructions?     | N/A   | N/A                    | Storm Grate/Utility Hazard? | N/A   |
|                        | Obstruction Type      |       | l                      | Storm Grate/Utility Type    |       |
|                        |                       | N/A   |                        |                             | N/A   |
|                        |                       |       | Yes                    | Surface Condition? (G/P)    | Good  |