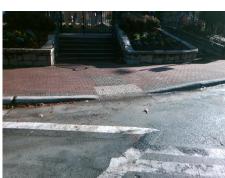

Surveyor Notes:

N/A

PROW/ADA:

Not Found, R304.5.1

Total Cost: \$ 3200.00

| Compliance Description |                       | Data  | Compliance Description |                             | Data  |
|------------------------|-----------------------|-------|------------------------|-----------------------------|-------|
| N/A                    | Ramp Length (in)      | 68.0  | Yes                    | Ramp Slope (%)              | 5.4   |
| No                     | Ramp Width (in)       | 39.0  | Yes                    | Ramp XSlope (%)             | 1.7   |
| N/A                    | Flare Type LT         | N/A   | N/A                    | Flare Type RT               | N/A   |
| N/A                    | Flare Slope LT (%)    | N/A   | N/A                    | Flare Slope RT (%)          | N/A   |
| N/A                    | Flare Traversable LT? | N/A   | N/A                    | Flare Traversable RT?       | N/A   |
| N/A                    | Landing Length (in)   | N/A   | N/A                    | DWS Provided?               | N/A   |
| N/A                    | Landing Width (in)    | N/A   | N/A                    | DWS Contrast?               | N/A   |
| N/A                    | Landing Slope (%)     | N/A   | N/A                    | DWS Length (in)             | N/A   |
| N/A                    | Landing X Slope (%)   | N/A   | N/A                    | DWS Full Width?             | N/A   |
| N/A                    | Landing Curb? (Y/N)   | N/A   | N/A                    | DWS Offset (in)             | N/A   |
| N/A                    | Shared Landing?       | N/A   |                        |                             |       |
| N/A                    | Gutter Ponding?       | Yes   | N/A                    | Gutter Slope (%)            | N/A   |
| N/A                    | Gutter Lip Ht (in)    | N/A   | N/A                    | Gutter X Slope (%)          | N/A   |
| N/A                    | Painted X Walk1?      | Yes   | N/A                    | Painted X Walk2?            | Yes   |
|                        | X Walk 1 Direction    | To NW |                        | X Walk 2 Direction          | To SW |
| N/A                    | X Walk 1 Width (in)   | 105.0 | N/A                    | X Walk 2 Width (in)         | 132.0 |
|                        | X Walk 1 Slope (%)    | 1.6   |                        | X Walk 2 Slope (%)          | 2.4   |
|                        | X Walk 1 X Slope (%)  | 2.4   |                        | X Walk 2 X Slope (%)        | 0.5   |
| N/A                    | Ramp inside XWalk1?   | Yes   | N/A                    | Ramp inside XWalk2?         | Yes   |
|                        | Road Slope (%)        | 4.0   | N/A                    | Clear Space?                | N/A   |
|                        | Road X Slope (%)      | 1.5   | N/A                    | Clear Space to XWalk (in)   | N/A   |
| N/A                    | Any Obstructions?     | N/A   | N/A                    | Storm Grate/Utility Hazard? | N/A   |
|                        | Obstruction Type      |       | l                      | Storm Grate/Utility Type    |       |
|                        |                       | N/A   |                        |                             | N/A   |
|                        |                       |       | Yes                    | Surface Condition? (G/P)    | Good  |