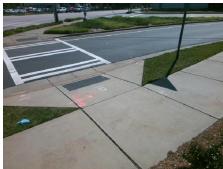

## **Access Compliance Report Public Rights-of-Way** (Curb Ramps)

Intersection ID: 11313 Main Street: STAFFORD DR Cross Street: WILKINSON\_BV Location: SW **Overall Compliance: No** ADA ID: 10B5ED5BC597 Ramp Type: Perp Initial Pass/Fail: Fail **Severity Score:** 12.5

| Total Cost: | \$<br>1850.00 |
|-------------|---------------|
|             |               |

| Field Measurements/Component Compliance |                                         |       |      |                             |      |  |  |
|-----------------------------------------|-----------------------------------------|-------|------|-----------------------------|------|--|--|
| Comp                                    | liance Description                      | Data  | Comp | liance Description          | Data |  |  |
| N/A                                     | Ramp Length (in)                        | 72.0  | No   | Ramp Slope (%)              | 8.9  |  |  |
| Yes                                     | Ramp Width (in)                         | 63.0  | Yes  | Ramp XSlope (%)             | 0.6  |  |  |
| N/A                                     | Flare Type LT                           | N/A   | N/A  | Flare Type RT               | N/A  |  |  |
| N/A                                     | Flare Slope LT (%)                      | N/A   | N/A  | Flare Slope RT (%)          | N/A  |  |  |
| N/A                                     | Flare Traversable LT?                   | N/A   | N/A  | Flare Traversable RT?       | N/A  |  |  |
| N/A                                     | Landing Length (in)                     | N/A   | N/A  | DWS Provided?               | N/A  |  |  |
| N/A                                     | Landing Width (in)                      | N/A   | N/A  | DWS Contrast?               | N/A  |  |  |
| N/A                                     | Landing Slope (%)                       | N/A   | N/A  | DWS Length (in)             | N/A  |  |  |
| N/A                                     | Landing X Slope (%)                     | N/A   | N/A  | DWS Full Width?             | N/A  |  |  |
| N/A                                     | Landing Curb? (Y/N)                     | N/A   | N/A  | DWS Offset (in)             | N/A  |  |  |
| N/A                                     | Shared Landing?                         | N/A   |      |                             |      |  |  |
| N/A                                     | Gutter Ponding?                         | N/A   | N/A  | Gutter Slope (%)            | N/A  |  |  |
| N/A                                     | Gutter Lip Ht (in)                      | N/A   | N/A  | Gutter X Slope (%)          | N/A  |  |  |
| N/A                                     | Painted X Walk1?                        | Yes   | N/A  | Painted X Walk2?            | N/A  |  |  |
|                                         | X Walk 1 Direction                      | To NE |      | X Walk 2 Direction          | N/A  |  |  |
| N/A                                     | X Walk 1 Width (in)                     | 112.0 | N/A  | X Walk 2 Width (in)         | N/A  |  |  |
|                                         | X Walk 1 Slope (%)                      | 4.4   |      | X Walk 2 Slope (%)          | N/A  |  |  |
|                                         | X Walk 1 X Slope (%)                    | 0.6   |      | X Walk 2 X Slope (%)        | N/A  |  |  |
| N/A                                     | Ramp inside XWalk1?                     | Yes   | N/A  | Ramp inside XWalk2?         | N/A  |  |  |
|                                         | Road Slope (%)                          | N/A   | N/A  | Clear Space?                | N/A  |  |  |
|                                         | Road X Slope (%)                        | N/A   | N/A  | Clear Space to XWalk (in)   | N/A  |  |  |
| N/A                                     | Any Obstructions?                       | N/A   | N/A  | Storm Grate/Utility Hazard? | N/A  |  |  |
|                                         | Obstruction Type                        |       |      | Storm Grate/Utility Type    |      |  |  |
|                                         |                                         | N/A   |      |                             | N/A  |  |  |
|                                         |                                         |       | Yes  | Surface Condition? (G/P)    | Good |  |  |
|                                         | *************************************** |       |      |                             |      |  |  |