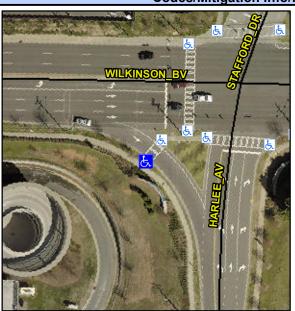

## **Access Compliance Report Public Rights-of-Way** (Curb Ramps)

Intersection ID: 11313 Main Street: STAFFORD DR Cross Street: WILKINSON\_BV Location: SW **Overall Compliance: No** ADA ID: 10B5ED5BC597 Ramp Type: Perp Initial Pass/Fail: Fail **Severity Score:** 12.5

**Codes/Mitigation Info/Possible Solution** 

**WILKINSON BV** Street 1 Name YieldSign Stop Condition-Street 2 Street 2 Name N/A N/A Stop Condition-Street 1

| Possible Solutions:           | Con |
|-------------------------------|-----|
| Remove & Replace Entire Ramp. | N/A |
| •                             | Yes |
|                               | N/A |
|                               | N/A |
|                               | N/A |
|                               | N/A |
| Surveyor Notes:               | N/A |
| N/A                           | N/A |
|                               | N/A |
|                               | N/A |
|                               | N/A |
| PROW/ADA:                     | N/A |
| Not Found, R304.2.2           | N/A |
| ·                             | N/A |
|                               | N/A |
|                               | N/A |
|                               |     |