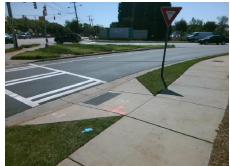

## **Access Compliance Report Public Rights-of-Way** (Curb Ramps)

Intersection ID: 11313 Main Street: STAFFORD DR Cross Street: WILKINSON\_BV Location: SW **Overall Compliance: No** ADA ID: 10B5ED5BC597 Ramp Type: Perp Initial Pass/Fail: Fail **Severity Score:** 12.5

| Total Cost: | \$<br>1850.00 |
|-------------|---------------|
|             |               |

| Field Measurements/Component Compliance |                                         |       |      |                             |      |  |  |
|-----------------------------------------|-----------------------------------------|-------|------|-----------------------------|------|--|--|
| Comp                                    | liance Description                      | Data  | Comp | liance Description          | Data |  |  |
| N/A                                     | Ramp Length (in)                        | 72.0  | No   | Ramp Slope (%)              | 8.9  |  |  |
| Yes                                     | Ramp Width (in)                         | 63.0  | Yes  | Ramp XSlope (%)             | 0.6  |  |  |
| N/A                                     | Flare Type LT                           | N/A   | N/A  | Flare Type RT               | N/A  |  |  |
| N/A                                     | Flare Slope LT (%)                      | N/A   | N/A  | Flare Slope RT (%)          | N/A  |  |  |
| N/A                                     | Flare Traversable LT?                   | N/A   | N/A  | Flare Traversable RT?       | N/A  |  |  |
| N/A                                     | Landing Length (in)                     | N/A   | N/A  | DWS Provided?               | N/A  |  |  |
| N/A                                     | Landing Width (in)                      | N/A   | N/A  | DWS Contrast?               | N/A  |  |  |
| N/A                                     | Landing Slope (%)                       | N/A   | N/A  | DWS Length (in)             | N/A  |  |  |
| N/A                                     | Landing X Slope (%)                     | N/A   | N/A  | DWS Full Width?             | N/A  |  |  |
| N/A                                     | Landing Curb? (Y/N)                     | N/A   | N/A  | DWS Offset (in)             | N/A  |  |  |
| N/A                                     | Shared Landing?                         | N/A   |      |                             |      |  |  |
| N/A                                     | Gutter Ponding?                         | N/A   | N/A  | Gutter Slope (%)            | N/A  |  |  |
| N/A                                     | Gutter Lip Ht (in)                      | N/A   | N/A  | Gutter X Slope (%)          | N/A  |  |  |
| N/A                                     | Painted X Walk1?                        | Yes   | N/A  | Painted X Walk2?            | N/A  |  |  |
|                                         | X Walk 1 Direction                      | To NE |      | X Walk 2 Direction          | N/A  |  |  |
| N/A                                     | X Walk 1 Width (in)                     | 112.0 | N/A  | X Walk 2 Width (in)         | N/A  |  |  |
|                                         | X Walk 1 Slope (%)                      | 4.4   |      | X Walk 2 Slope (%)          | N/A  |  |  |
|                                         | X Walk 1 X Slope (%)                    | 0.6   |      | X Walk 2 X Slope (%)        | N/A  |  |  |
| N/A                                     | Ramp inside XWalk1?                     | Yes   | N/A  | Ramp inside XWalk2?         | N/A  |  |  |
|                                         | Road Slope (%)                          | N/A   | N/A  | Clear Space?                | N/A  |  |  |
|                                         | Road X Slope (%)                        | N/A   | N/A  | Clear Space to XWalk (in)   | N/A  |  |  |
| N/A                                     | Any Obstructions?                       | N/A   | N/A  | Storm Grate/Utility Hazard? | N/A  |  |  |
|                                         | Obstruction Type                        |       |      | Storm Grate/Utility Type    |      |  |  |
|                                         |                                         | N/A   |      |                             | N/A  |  |  |
|                                         |                                         |       | Yes  | Surface Condition? (G/P)    | Good |  |  |
|                                         | *************************************** |       |      |                             |      |  |  |