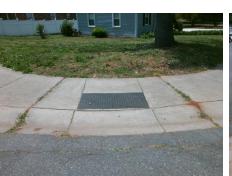

## **Access Compliance Report Public Rights-of-Way** (Curb Ramps)

Intersection ID: 10005 Main Street: ROSLYN AV Cross Street: S\_GARDNER\_AV Location: W ADA ID: 10C0375E4282 Ramp Type: BlendTrans2 Initial Pass/Fail: Fail **Overall Compliance: No Severity Score:** 10

**Codes/Mitigation Info/Possible Solution** 

Street 1 Name Stop Condition-Street 1 Street 2 Name Stop Condition-Street 2 **S GARDNER AV** None **ROSLYN AV** StopSign Possible Solutions: Remove & Replace Curb Ramp With Two New Directional Ramps or Equivalent.

PROW/ADA:

N/A

R304.5.1, R304.5.3

Total Cost:

3200.00

| Field Measurements/Component Compliance |                       |       |                        |                             |       |
|-----------------------------------------|-----------------------|-------|------------------------|-----------------------------|-------|
| Compliance Description [                |                       | Data  | Compliance Description |                             | Data  |
| N/A                                     | Ramp Length (in)      | 60.0  | Yes                    | BlendTrans Slope (%)        | 2.4   |
| No                                      | Ramp Width (in)       | 47.0  | No                     | BlendTrans XSlope (%)       | 3.1   |
| N/A                                     | Flare Type LT         | N/A   | N/A                    | Flare Type RT               | N/A   |
| N/A                                     | Flare Slope LT (%)    | N/A   | N/A                    | Flare Slope RT (%)          | N/A   |
| N/A                                     | Flare Traversable LT? | N/A   | N/A                    | Flare Traversable RT?       | N/A   |
| N/A                                     | Landing Length (in)   | N/A   | N/A                    | DWS Provided?               | N/A   |
| N/A                                     | Landing Width (in)    | N/A   | N/A                    | DWS Contrast?               | N/A   |
| N/A                                     | Landing Slope (%)     | N/A   | N/A                    | DWS Length (in)             | N/A   |
| N/A                                     | Landing X Slope (%)   | N/A   | N/A                    | DWS Full Width?             | N/A   |
| N/A                                     | Landing Curb? (Y/N)   | N/A   | N/A                    | DWS Offset (in)             | N/A   |
| N/A                                     | Shared Landing?       | N/A   |                        |                             |       |
| N/A                                     | Gutter Ponding?       | N/A   | N/A                    | Gutter Slope (%)            | N/A   |
| N/A                                     | Gutter Lip Ht (in)    | N/A   | N/A                    | Gutter X Slope (%)          | N/A   |
| N/A                                     | Painted X Walk1?      | No    | N/A                    | Painted X Walk2?            | No    |
|                                         | X Walk 1 Direction    | To SE |                        | X Walk 2 Direction          | To NE |
|                                         | X Walk 1 Width (in)   | N/A   |                        | X Walk 2 Width (in)         | N/A   |
|                                         | X Walk 1 Slope (%)    | 6.4   |                        | X Walk 2 Slope (%)          | 0.9   |
|                                         | X Walk 1 X Slope (%)  | 2.5   |                        | X Walk 2 X Slope (%)        | 6.1   |
| N/A                                     | Ramp inside XWalk1?   | N/A   | N/A                    | Ramp inside XWalk2?         | N/A   |
|                                         | Road Slope (%)        | 2.8   |                        | Clear Space?                | N/A   |
|                                         | Road X Slope (%)      | 4.3   | N/A                    | Clear Space to XWalk (in)   | N/A   |
| N/A                                     | Any Obstructions?     | N/A   | N/A                    | Storm Grate/Utility Hazard? | N/A   |
|                                         | Obstruction Type      |       |                        | Storm Grate/Utility Type    |       |
|                                         |                       | N/A   |                        |                             | N/A   |
|                                         |                       |       | Yes                    | Surface Condition? (G/P)    | Good  |
|                                         |                       |       | N/A                    | Curb Slope (%)              | N/A   |