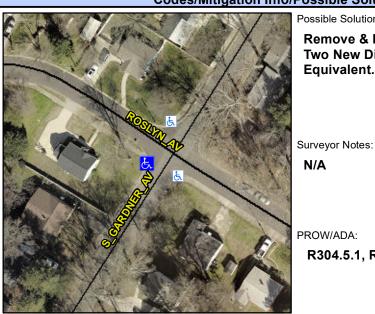

## **Access Compliance Report Public Rights-of-Way** (Curb Ramps)

Intersection ID: 10005 Main Street: ROSLYN AV Cross Street: S\_GARDNER\_AV Location: W ADA ID: 10C0375E4282 Ramp Type: BlendTrans2 Initial Pass/Fail: Fail **Overall Compliance: No Severity Score:** 10

**Codes/Mitigation Info/Possible Solution** 

Street 1 Name Stop Condition-Street 1 Street 2 Name Stop Condition-Street 2 **S GARDNER AV** None **ROSLYN AV** StopSign Possible Solutions: Remove & Replace Curb Ramp With Two New Directional Ramps or Equivalent.