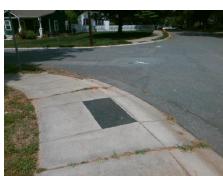

## **Access Compliance Report Public Rights-of-Way** (Curb Ramps)

Intersection ID: 10005 Main Street: ROSLYN AV Cross Street: S\_GARDNER\_AV Location: W ADA ID: 10C0375E4282 Ramp Type: BlendTrans2 Initial Pass/Fail: Fail **Overall Compliance: No Severity Score:** 10

**Codes/Mitigation Info/Possible Solution** 

Street 1 Name Stop Condition-Street 1 Street 2 Name Stop Condition-Street 2 **S GARDNER AV** None **ROSLYN AV** StopSign Possible Solutions: Remove & Replace Curb Ramp With Two New Directional Ramps or Equivalent.

PROW/ADA:

N/A

R304.5.1, R304.5.3

Total Cost:

3200.00

| Field Measurements/Component Compliance |                       |       |                        |                             |       |
|-----------------------------------------|-----------------------|-------|------------------------|-----------------------------|-------|
| Compliance Description [                |                       | Data  | Compliance Description |                             | Data  |
| N/A                                     | Ramp Length (in)      | 60.0  | Yes                    | BlendTrans Slope (%)        | 2.4   |
| No                                      | Ramp Width (in)       | 47.0  | No                     | BlendTrans XSlope (%)       | 3.1   |
| N/A                                     | Flare Type LT         | N/A   | N/A                    | Flare Type RT               | N/A   |
| N/A                                     | Flare Slope LT (%)    | N/A   | N/A                    | Flare Slope RT (%)          | N/A   |
| N/A                                     | Flare Traversable LT? | N/A   | N/A                    | Flare Traversable RT?       | N/A   |
| N/A                                     | Landing Length (in)   | N/A   | N/A                    | DWS Provided?               | N/A   |
| N/A                                     | Landing Width (in)    | N/A   | N/A                    | DWS Contrast?               | N/A   |
| N/A                                     | Landing Slope (%)     | N/A   | N/A                    | DWS Length (in)             | N/A   |
| N/A                                     | Landing X Slope (%)   | N/A   | N/A                    | DWS Full Width?             | N/A   |
| N/A                                     | Landing Curb? (Y/N)   | N/A   | N/A                    | DWS Offset (in)             | N/A   |
| N/A                                     | Shared Landing?       | N/A   |                        |                             |       |
| N/A                                     | Gutter Ponding?       | N/A   | N/A                    | Gutter Slope (%)            | N/A   |
| N/A                                     | Gutter Lip Ht (in)    | N/A   | N/A                    | Gutter X Slope (%)          | N/A   |
| N/A                                     | Painted X Walk1?      | No    | N/A                    | Painted X Walk2?            | No    |
|                                         | X Walk 1 Direction    | To SE |                        | X Walk 2 Direction          | To NE |
|                                         | X Walk 1 Width (in)   | N/A   |                        | X Walk 2 Width (in)         | N/A   |
|                                         | X Walk 1 Slope (%)    | 6.4   |                        | X Walk 2 Slope (%)          | 0.9   |
|                                         | X Walk 1 X Slope (%)  | 2.5   |                        | X Walk 2 X Slope (%)        | 6.1   |
| N/A                                     | Ramp inside XWalk1?   | N/A   | N/A                    | Ramp inside XWalk2?         | N/A   |
|                                         | Road Slope (%)        | 2.8   |                        | Clear Space?                | N/A   |
|                                         | Road X Slope (%)      | 4.3   | N/A                    | Clear Space to XWalk (in)   | N/A   |
| N/A                                     | Any Obstructions?     | N/A   | N/A                    | Storm Grate/Utility Hazard? | N/A   |
|                                         | Obstruction Type      |       |                        | Storm Grate/Utility Type    |       |
|                                         |                       | N/A   |                        |                             | N/A   |
|                                         |                       |       | Yes                    | Surface Condition? (G/P)    | Good  |
|                                         |                       |       | N/A                    | Curb Slope (%)              | N/A   |