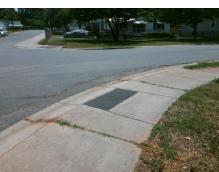

## **Access Compliance Report Public Rights-of-Way** (Curb Ramps)

Intersection ID: 10005 Main Street: ROSLYN AV Cross Street: S\_GARDNER\_AV Location: W ADA ID: 10C0375E4282 Ramp Type: BlendTrans2 Initial Pass/Fail: Fail **Overall Compliance: No Severity Score:** 10

**Codes/Mitigation Info/Possible Solution** 

Street 1 Name Stop Condition-Street 1 Street 2 Name Stop Condition-Street 2 **S GARDNER AV** None **ROSLYN AV** StopSign Possible Solutions: Remove & Replace Curb Ramp With Two New Directional Ramps or Equivalent.

PROW/ADA:

N/A

R304.5.1, R304.5.3

Total Cost:

3200.00

| Field Measurements/Component Compliance |                       |       |                        |                             |       |
|-----------------------------------------|-----------------------|-------|------------------------|-----------------------------|-------|
| Compliance Description [                |                       | Data  | Compliance Description |                             | Data  |
| N/A                                     | Ramp Length (in)      | 60.0  | Yes                    | BlendTrans Slope (%)        | 2.4   |
| No                                      | Ramp Width (in)       | 47.0  | No                     | BlendTrans XSlope (%)       | 3.1   |
| N/A                                     | Flare Type LT         | N/A   | N/A                    | Flare Type RT               | N/A   |
| N/A                                     | Flare Slope LT (%)    | N/A   | N/A                    | Flare Slope RT (%)          | N/A   |
| N/A                                     | Flare Traversable LT? | N/A   | N/A                    | Flare Traversable RT?       | N/A   |
| N/A                                     | Landing Length (in)   | N/A   | N/A                    | DWS Provided?               | N/A   |
| N/A                                     | Landing Width (in)    | N/A   | N/A                    | DWS Contrast?               | N/A   |
| N/A                                     | Landing Slope (%)     | N/A   | N/A                    | DWS Length (in)             | N/A   |
| N/A                                     | Landing X Slope (%)   | N/A   | N/A                    | DWS Full Width?             | N/A   |
| N/A                                     | Landing Curb? (Y/N)   | N/A   | N/A                    | DWS Offset (in)             | N/A   |
| N/A                                     | Shared Landing?       | N/A   |                        |                             |       |
| N/A                                     | Gutter Ponding?       | N/A   | N/A                    | Gutter Slope (%)            | N/A   |
| N/A                                     | Gutter Lip Ht (in)    | N/A   | N/A                    | Gutter X Slope (%)          | N/A   |
| N/A                                     | Painted X Walk1?      | No    | N/A                    | Painted X Walk2?            | No    |
|                                         | X Walk 1 Direction    | To SE |                        | X Walk 2 Direction          | To NE |
|                                         | X Walk 1 Width (in)   | N/A   |                        | X Walk 2 Width (in)         | N/A   |
|                                         | X Walk 1 Slope (%)    | 6.4   |                        | X Walk 2 Slope (%)          | 0.9   |
|                                         | X Walk 1 X Slope (%)  | 2.5   |                        | X Walk 2 X Slope (%)        | 6.1   |
| N/A                                     | Ramp inside XWalk1?   | N/A   | N/A                    | Ramp inside XWalk2?         | N/A   |
|                                         | Road Slope (%)        | 2.8   |                        | Clear Space?                | N/A   |
|                                         | Road X Slope (%)      | 4.3   | N/A                    | Clear Space to XWalk (in)   | N/A   |
| N/A                                     | Any Obstructions?     | N/A   | N/A                    | Storm Grate/Utility Hazard? | N/A   |
|                                         | Obstruction Type      |       |                        | Storm Grate/Utility Type    |       |
|                                         |                       | N/A   |                        |                             | N/A   |
|                                         |                       |       | Yes                    | Surface Condition? (G/P)    | Good  |
|                                         |                       |       | N/A                    | Curb Slope (%)              | N/A   |