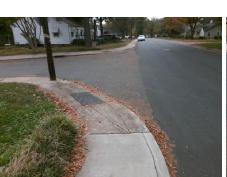

## **Access Compliance Report Public Rights-of-Way** (Curb Ramps)

Intersection ID: 10459 Main Street: ENDERLY RD Cross Street: KIRKLAND AV Location: **Overall Compliance: No Severity Score:** ADA ID: 10C0754D16B7 Ramp Type: Perp Initial Pass/Fail: Fail

Flare Traversable LT?

Flare Type LT

KIRKLAND AV Street 1 Name Stop Condition-Street 2 StopSign N/A Street 2 Name Stop Condition-Street 1 N/A Possible Solutions: Compliance Description N/A Remove & Replace Entire Ramp. No N/A N/A N/A N/A Surveyor Notes: N/A PROW/ADA: Not Found, R304.5.1