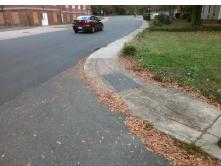

## **Access Compliance Report Public Rights-of-Way** (Curb Ramps)

Intersection ID: 10459 Main Street: ENDERLY RD Cross Street: KIRKLAND AV Location: **Overall Compliance: No Severity Score:** ADA ID: 10C0754D16B7 Ramp Type: Perp Initial Pass/Fail: Fail

Flare Traversable LT?

Flare Type LT

KIRKLAND AV Street 1 Name Stop Condition-Street 2 StopSign N/A Street 2 Name Stop Condition-Street 1 N/A Possible Solutions: Compliance Description N/A Remove & Replace Entire Ramp. No N/A N/A N/A N/A Surveyor Notes: N/A PROW/ADA: Not Found, R304.5.1