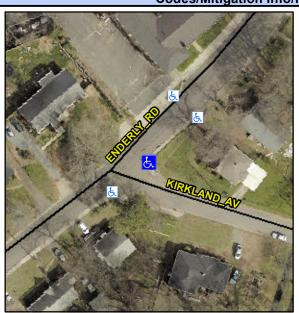

## **Access Compliance Report Public Rights-of-Way** (Curb Ramps)

Intersection ID: 10459 Main Street: ENDERLY RD Cross Street: KIRKLAND AV Location: **Overall Compliance: No Severity Score:** ADA ID: 10C0754D16B7 Ramp Type: Perp Initial Pass/Fail: Fail

Flare Traversable LT?

Flare Type LT

KIRKLAND AV Street 1 Name Stop Condition-Street 2 StopSign N/A Street 2 Name Stop Condition-Street 1 N/A Possible Solutions: Compliance Description N/A Remove & Replace Entire Ramp. No N/A N/A N/A N/A Surveyor Notes: N/A PROW/ADA: Not Found, R304.5.1