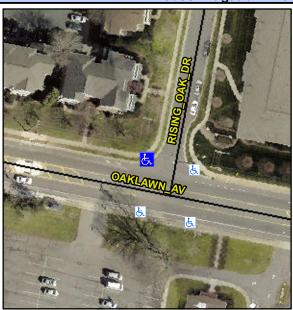

## Access Compliance Report Public Rights-of-Way (Curb Ramps)

Intersection ID: 10118Main Street: OAKLAWN\_AVCross Street: RISING\_OAK\_DRLocation: NWADA ID: 10C11A28354CRamp Type: PerpDiagInitial Pass/Fail: Fail Overall Compliance: No Severity Score: 12.5