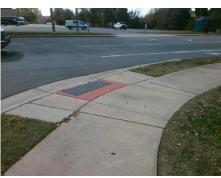

## Field Measurements/Component Compliance

Street 1 Name
OAKLAND AV
Stop Condition-Street 2
None
Street 2 Name
RISING OAK DR
Stop Condition-Street 1
StopSign

Possible Solutions:

Remove & Replace Curb Ramp With
Two New Directional Ramps or
Equivalent.

Surveyor Notes:
N/A

PROW/ADA:
Not Found, R304.2.2

Total Cost: \$ 3200.00

| Field Measurements/Component Compliance |                         |      |      |                             |      |
|-----------------------------------------|-------------------------|------|------|-----------------------------|------|
| Compliance Description                  |                         | Data | Comp | oliance Description         | Data |
| N/                                      | A Ramp Length (in)      | 44.0 | No   | Ramp Slope (%)              | 10.1 |
| Ye                                      | s Ramp Width (in)       | 53.5 | Yes  | Ramp XSlope (%)             | 0.4  |
| N/                                      | A Flare Type LT         | N/A  | N/A  | Flare Type RT               | N/A  |
| N/                                      | A Flare Slope LT (%)    | N/A  | N/A  | Flare Slope RT (%)          | N/A  |
| N/                                      | A Flare Traversable LT? | N/A  | N/A  | Flare Traversable RT?       | N/A  |
| N/                                      | A Landing Length (in)   | N/A  | N/A  | DWS Provided?               | N/A  |
| N/                                      | A Landing Width (in)    | N/A  | N/A  | DWS Contrast?               | N/A  |
| N/                                      | A Landing Slope (%)     | N/A  | N/A  | DWS Length (in)             | N/A  |
| N/                                      | A Landing X Slope (%)   | N/A  | N/A  | DWS Full Width?             | N/A  |
| N/                                      | A Landing Curb? (Y/N)   | N/A  | N/A  | DWS Offset (in)             | N/A  |
| N/                                      | A Shared Landing?       | N/A  |      |                             |      |
| N/                                      | A Gutter Ponding?       | N/A  | N/A  | Gutter Slope (%)            | N/A  |
| N/                                      | A Gutter Lip Ht (in)    | N/A  | N/A  | Gutter X Slope (%)          | N/A  |
| N/                                      | A Painted X Walk1?      | No   | N/A  | Painted X Walk2?            | No   |
|                                         | X Walk 1 Direction      | To S |      | X Walk 2 Direction          | То Е |
| N/                                      | A X Walk 1 Width (in)   | N/A  | N/A  | X Walk 2 Width (in)         | N/A  |
|                                         | X Walk 1 Slope (%)      | 1.0  |      | X Walk 2 Slope (%)          | 2.8  |
|                                         | X Walk 1 X Slope (%)    | 1.0  |      | X Walk 2 X Slope (%)        | 0.3  |
| N/                                      | A Ramp inside XWalk1?   | N/A  | N/A  | Ramp inside XWalk2?         | N/A  |
|                                         | Road Slope (%)          | 2.8  | N/A  | Clear Space?                | N/A  |
|                                         | Road X Slope (%)        | 2.0  | N/A  | Clear Space to XWalk (in)   | N/A  |
| N                                       | Any Obstructions?       | N/A  | N/A  | Storm Grate/Utility Hazard? | N/A  |
|                                         | Obstruction Type        |      |      | Storm Grate/Utility Type    |      |
|                                         |                         | N/A  |      |                             | N/A  |
|                                         |                         |      | Yes  | Surface Condition? (G/P)    | Good |
| 14.5                                    | at the                  |      |      |                             |      |