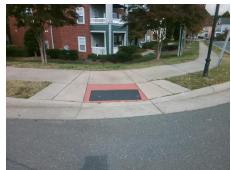

## Field Measurements/Component Compliance

Street 1 Name
OAKLAND AV
Stop Condition-Street 2
None
Street 2 Name
RISING OAK DR
Stop Condition-Street 1
StopSign

Possible Solutions:

Remove & Replace Curb Ramp With
Two New Directional Ramps or
Equivalent.

Surveyor Notes:
N/A

PROW/ADA:
Not Found, R304.2.2

Total Cost: \$ 3200.00

| Field Measurements/Component Compliance |                         |      |      |                             |      |
|-----------------------------------------|-------------------------|------|------|-----------------------------|------|
| Compliance Description                  |                         | Data | Comp | oliance Description         | Data |
| N/                                      | A Ramp Length (in)      | 44.0 | No   | Ramp Slope (%)              | 10.1 |
| Ye                                      | s Ramp Width (in)       | 53.5 | Yes  | Ramp XSlope (%)             | 0.4  |
| N/                                      | A Flare Type LT         | N/A  | N/A  | Flare Type RT               | N/A  |
| N/                                      | A Flare Slope LT (%)    | N/A  | N/A  | Flare Slope RT (%)          | N/A  |
| N/                                      | A Flare Traversable LT? | N/A  | N/A  | Flare Traversable RT?       | N/A  |
| N/                                      | A Landing Length (in)   | N/A  | N/A  | DWS Provided?               | N/A  |
| N/                                      | A Landing Width (in)    | N/A  | N/A  | DWS Contrast?               | N/A  |
| N/                                      | A Landing Slope (%)     | N/A  | N/A  | DWS Length (in)             | N/A  |
| N/                                      | A Landing X Slope (%)   | N/A  | N/A  | DWS Full Width?             | N/A  |
| N/                                      | A Landing Curb? (Y/N)   | N/A  | N/A  | DWS Offset (in)             | N/A  |
| N/                                      | A Shared Landing?       | N/A  |      |                             |      |
| N/                                      | A Gutter Ponding?       | N/A  | N/A  | Gutter Slope (%)            | N/A  |
| N/                                      | A Gutter Lip Ht (in)    | N/A  | N/A  | Gutter X Slope (%)          | N/A  |
| N/                                      | A Painted X Walk1?      | No   | N/A  | Painted X Walk2?            | No   |
|                                         | X Walk 1 Direction      | To S |      | X Walk 2 Direction          | То Е |
| N/                                      | A X Walk 1 Width (in)   | N/A  | N/A  | X Walk 2 Width (in)         | N/A  |
|                                         | X Walk 1 Slope (%)      | 1.0  |      | X Walk 2 Slope (%)          | 2.8  |
|                                         | X Walk 1 X Slope (%)    | 1.0  |      | X Walk 2 X Slope (%)        | 0.3  |
| N/                                      | A Ramp inside XWalk1?   | N/A  | N/A  | Ramp inside XWalk2?         | N/A  |
|                                         | Road Slope (%)          | 2.8  | N/A  | Clear Space?                | N/A  |
|                                         | Road X Slope (%)        | 2.0  | N/A  | Clear Space to XWalk (in)   | N/A  |
| N                                       | Any Obstructions?       | N/A  | N/A  | Storm Grate/Utility Hazard? | N/A  |
|                                         | Obstruction Type        |      |      | Storm Grate/Utility Type    |      |
|                                         |                         | N/A  |      |                             | N/A  |
|                                         |                         |      | Yes  | Surface Condition? (G/P)    | Good |
| 14.5                                    | at the                  |      |      |                             |      |