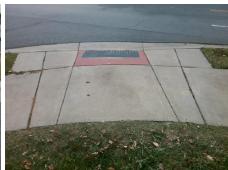

## Field Measurements/Component Compliance

Street 1 Name
OAKLAND AV
Stop Condition-Street 2
None
Street 2 Name
RISING OAK DR
Stop Condition-Street 1
StopSign

Possible Solutions:

Remove & Replace Curb Ramp With
Two New Directional Ramps or
Equivalent.

Surveyor Notes:
N/A

PROW/ADA:
Not Found, R304.2.2

Total Cost: \$ 3200.00

| Field Measurements/Component Compliance |                         |      |      |                             |      |
|-----------------------------------------|-------------------------|------|------|-----------------------------|------|
| Compliance Description                  |                         | Data | Comp | oliance Description         | Data |
| N/                                      | A Ramp Length (in)      | 44.0 | No   | Ramp Slope (%)              | 10.1 |
| Ye                                      | s Ramp Width (in)       | 53.5 | Yes  | Ramp XSlope (%)             | 0.4  |
| N/                                      | A Flare Type LT         | N/A  | N/A  | Flare Type RT               | N/A  |
| N/                                      | A Flare Slope LT (%)    | N/A  | N/A  | Flare Slope RT (%)          | N/A  |
| N/                                      | A Flare Traversable LT? | N/A  | N/A  | Flare Traversable RT?       | N/A  |
| N/                                      | A Landing Length (in)   | N/A  | N/A  | DWS Provided?               | N/A  |
| N/                                      | A Landing Width (in)    | N/A  | N/A  | DWS Contrast?               | N/A  |
| N/                                      | A Landing Slope (%)     | N/A  | N/A  | DWS Length (in)             | N/A  |
| N/                                      | A Landing X Slope (%)   | N/A  | N/A  | DWS Full Width?             | N/A  |
| N/                                      | A Landing Curb? (Y/N)   | N/A  | N/A  | DWS Offset (in)             | N/A  |
| N/                                      | A Shared Landing?       | N/A  |      |                             |      |
| N/                                      | A Gutter Ponding?       | N/A  | N/A  | Gutter Slope (%)            | N/A  |
| N/                                      | A Gutter Lip Ht (in)    | N/A  | N/A  | Gutter X Slope (%)          | N/A  |
| N/                                      | A Painted X Walk1?      | No   | N/A  | Painted X Walk2?            | No   |
|                                         | X Walk 1 Direction      | To S |      | X Walk 2 Direction          | То Е |
| N/                                      | A X Walk 1 Width (in)   | N/A  | N/A  | X Walk 2 Width (in)         | N/A  |
|                                         | X Walk 1 Slope (%)      | 1.0  |      | X Walk 2 Slope (%)          | 2.8  |
|                                         | X Walk 1 X Slope (%)    | 1.0  |      | X Walk 2 X Slope (%)        | 0.3  |
| N/                                      | A Ramp inside XWalk1?   | N/A  | N/A  | Ramp inside XWalk2?         | N/A  |
|                                         | Road Slope (%)          | 2.8  | N/A  | Clear Space?                | N/A  |
|                                         | Road X Slope (%)        | 2.0  | N/A  | Clear Space to XWalk (in)   | N/A  |
| N                                       | Any Obstructions?       | N/A  | N/A  | Storm Grate/Utility Hazard? | N/A  |
|                                         | Obstruction Type        |      |      | Storm Grate/Utility Type    |      |
|                                         |                         | N/A  |      |                             | N/A  |
|                                         |                         |      | Yes  | Surface Condition? (G/P)    | Good |
| 14.5                                    | at the                  |      |      |                             |      |