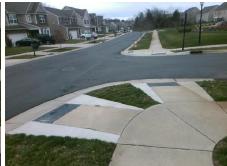

## Field Measurements/Component Compliance

Street 1 Name
SOLAR WY
Stop Condition-Street 2
None
Street 2 Name
N/A
Stop Condition-Street 1
N/A

Possible Solutions:

Remove & Replace Entire Ramp.

N
N
N
N
Surveyor Notes:

N/A

N
PROW/ADA:

Not Found, R304.5.3

Total Cost: \$ 1850.00

| Compliance Description Data |                       | Compliance Description |     | Data                        |      |
|-----------------------------|-----------------------|------------------------|-----|-----------------------------|------|
| N/A                         | Ramp Length (in)      | 95.0                   | Yes | Ramp Slope (%)              | 7.2  |
| Yes                         | Ramp Width (in)       | 48.0                   | No  | Ramp XSlope (%)             | 6.1  |
| N/A                         | Flare Type LT         | N/A                    | N/A | Flare Type RT               | N/A  |
| N/A                         | Flare Slope LT (%)    | N/A                    | N/A | Flare Slope RT (%)          | N/A  |
| N/A                         | Flare Traversable LT? | N/A                    | N/A | Flare Traversable RT?       | N/A  |
| N/A                         | Landing Length (in)   | N/A                    | N/A | DWS Provided?               | N/A  |
| N/A                         | Landing Width (in)    | N/A                    | N/A | DWS Contrast?               | N/A  |
| N/A                         | Landing Slope (%)     | N/A                    | N/A | DWS Length (in)             | N/A  |
| N/A                         | Landing X Slope (%)   | N/A                    | N/A | DWS Full Width?             | N/A  |
| N/A                         | Landing Curb? (Y/N)   | N/A                    | N/A | DWS Offset (in)             | N/A  |
| N/A                         | Shared Landing?       | N/A                    |     |                             |      |
| N/A                         | Gutter Ponding?       | N/A                    | N/A | Gutter Slope (%)            | N/A  |
| N/A                         | Gutter Lip Ht (in)    | N/A                    | N/A | Gutter X Slope (%)          | N/A  |
| N/A                         | Painted X Walk1?      | No                     | N/A | Painted X Walk2?            | N/A  |
|                             | X Walk 1 Direction    | To SE                  |     | X Walk 2 Direction          | N/A  |
| N/A                         | X Walk 1 Width (in)   | N/A                    | N/A | X Walk 2 Width (in)         | N/A  |
|                             | X Walk 1 Slope (%)    | 4.5                    |     | X Walk 2 Slope (%)          | N/A  |
|                             | X Walk 1 X Slope (%)  | 4.7                    |     | X Walk 2 X Slope (%)        | N/A  |
| N/A                         | Ramp inside XWalk1?   | N/A                    | N/A | Ramp inside XWalk2?         | N/A  |
|                             | Road Slope (%)        | N/A                    | N/A | Clear Space?                | N/A  |
|                             | Road X Slope (%)      | N/A                    | N/A | Clear Space to XWalk (in)   | N/A  |
| N/A                         | Any Obstructions?     | N/A                    | N/A | Storm Grate/Utility Hazard? | N/A  |
|                             | Obstruction Type      |                        |     | Storm Grate/Utility Type    |      |
|                             |                       | N/A                    |     |                             | N/A  |
|                             |                       |                        | Yes | Surface Condition? (G/P)    | Good |