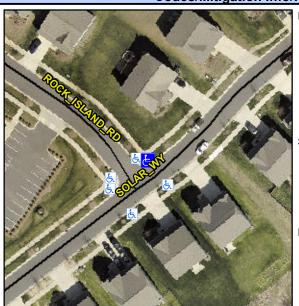

## Access Compliance Report Public Rights-of-Way (Curb Ramps)

Intersection ID: N/A Main Street: SOLAR\_WY Cross Street: ROCK\_ISLAND\_RD Location: NE

ADA ID: 10C6CEBE1CF6 Ramp Type: Perp Initial Pass/Fail: Fail Overall Compliance: No Severity Score: 12.5

## Field Measurements/Component Compliance

Street 1 Name
SOLAR WY
Stop Condition-Street 2
None
Street 2 Name
N/A
Stop Condition-Street 1
N/A

Possible Solutions:

Remove & Replace Entire Ramp.

N
N
N
N
Surveyor Notes: