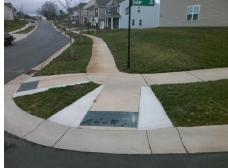

## Field Measurements/Component Compliance

Street 1 Name
SOLAR WY
Stop Condition-Street 2
None
Street 2 Name
N/A
Stop Condition-Street 1
N/A

Possible Solutions:

Remove & Replace Entire Ramp.

N
N
N
N
Surveyor Notes:

N/A

N
PROW/ADA:

Not Found, R304.5.3

Total Cost: \$ 1850.00

| Compliance Description Data |                       | Compliance Description |     | Data                        |      |
|-----------------------------|-----------------------|------------------------|-----|-----------------------------|------|
| N/A                         | Ramp Length (in)      | 95.0                   | Yes | Ramp Slope (%)              | 7.2  |
| Yes                         | Ramp Width (in)       | 48.0                   | No  | Ramp XSlope (%)             | 6.1  |
| N/A                         | Flare Type LT         | N/A                    | N/A | Flare Type RT               | N/A  |
| N/A                         | Flare Slope LT (%)    | N/A                    | N/A | Flare Slope RT (%)          | N/A  |
| N/A                         | Flare Traversable LT? | N/A                    | N/A | Flare Traversable RT?       | N/A  |
| N/A                         | Landing Length (in)   | N/A                    | N/A | DWS Provided?               | N/A  |
| N/A                         | Landing Width (in)    | N/A                    | N/A | DWS Contrast?               | N/A  |
| N/A                         | Landing Slope (%)     | N/A                    | N/A | DWS Length (in)             | N/A  |
| N/A                         | Landing X Slope (%)   | N/A                    | N/A | DWS Full Width?             | N/A  |
| N/A                         | Landing Curb? (Y/N)   | N/A                    | N/A | DWS Offset (in)             | N/A  |
| N/A                         | Shared Landing?       | N/A                    |     |                             |      |
| N/A                         | Gutter Ponding?       | N/A                    | N/A | Gutter Slope (%)            | N/A  |
| N/A                         | Gutter Lip Ht (in)    | N/A                    | N/A | Gutter X Slope (%)          | N/A  |
| N/A                         | Painted X Walk1?      | No                     | N/A | Painted X Walk2?            | N/A  |
|                             | X Walk 1 Direction    | To SE                  |     | X Walk 2 Direction          | N/A  |
| N/A                         | X Walk 1 Width (in)   | N/A                    | N/A | X Walk 2 Width (in)         | N/A  |
|                             | X Walk 1 Slope (%)    | 4.5                    |     | X Walk 2 Slope (%)          | N/A  |
|                             | X Walk 1 X Slope (%)  | 4.7                    |     | X Walk 2 X Slope (%)        | N/A  |
| N/A                         | Ramp inside XWalk1?   | N/A                    | N/A | Ramp inside XWalk2?         | N/A  |
|                             | Road Slope (%)        | N/A                    | N/A | Clear Space?                | N/A  |
|                             | Road X Slope (%)      | N/A                    | N/A | Clear Space to XWalk (in)   | N/A  |
| N/A                         | Any Obstructions?     | N/A                    | N/A | Storm Grate/Utility Hazard? | N/A  |
|                             | Obstruction Type      |                        |     | Storm Grate/Utility Type    |      |
|                             |                       | N/A                    |     |                             | N/A  |
|                             |                       |                        | Yes | Surface Condition? (G/P)    | Good |