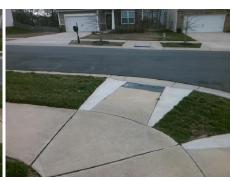

## Field Measurements/Component Compliance

Street 1 Name
SOLAR WY
Stop Condition-Street 2
None
Street 2 Name
N/A
Stop Condition-Street 1
N/A

Possible Solutions:

Remove & Replace Entire Ramp.

N
N
N
N
Surveyor Notes:

N/A

N
PROW/ADA:

Not Found, R304.5.3

Total Cost: \$ 1850.00

| Compliance Description Data |                       | Compliance Description |     | Data                        |      |
|-----------------------------|-----------------------|------------------------|-----|-----------------------------|------|
| N/A                         | Ramp Length (in)      | 95.0                   | Yes | Ramp Slope (%)              | 7.2  |
| Yes                         | Ramp Width (in)       | 48.0                   | No  | Ramp XSlope (%)             | 6.1  |
| N/A                         | Flare Type LT         | N/A                    | N/A | Flare Type RT               | N/A  |
| N/A                         | Flare Slope LT (%)    | N/A                    | N/A | Flare Slope RT (%)          | N/A  |
| N/A                         | Flare Traversable LT? | N/A                    | N/A | Flare Traversable RT?       | N/A  |
| N/A                         | Landing Length (in)   | N/A                    | N/A | DWS Provided?               | N/A  |
| N/A                         | Landing Width (in)    | N/A                    | N/A | DWS Contrast?               | N/A  |
| N/A                         | Landing Slope (%)     | N/A                    | N/A | DWS Length (in)             | N/A  |
| N/A                         | Landing X Slope (%)   | N/A                    | N/A | DWS Full Width?             | N/A  |
| N/A                         | Landing Curb? (Y/N)   | N/A                    | N/A | DWS Offset (in)             | N/A  |
| N/A                         | Shared Landing?       | N/A                    |     |                             |      |
| N/A                         | Gutter Ponding?       | N/A                    | N/A | Gutter Slope (%)            | N/A  |
| N/A                         | Gutter Lip Ht (in)    | N/A                    | N/A | Gutter X Slope (%)          | N/A  |
| N/A                         | Painted X Walk1?      | No                     | N/A | Painted X Walk2?            | N/A  |
|                             | X Walk 1 Direction    | To SE                  |     | X Walk 2 Direction          | N/A  |
| N/A                         | X Walk 1 Width (in)   | N/A                    | N/A | X Walk 2 Width (in)         | N/A  |
|                             | X Walk 1 Slope (%)    | 4.5                    |     | X Walk 2 Slope (%)          | N/A  |
|                             | X Walk 1 X Slope (%)  | 4.7                    |     | X Walk 2 X Slope (%)        | N/A  |
| N/A                         | Ramp inside XWalk1?   | N/A                    | N/A | Ramp inside XWalk2?         | N/A  |
|                             | Road Slope (%)        | N/A                    | N/A | Clear Space?                | N/A  |
|                             | Road X Slope (%)      | N/A                    | N/A | Clear Space to XWalk (in)   | N/A  |
| N/A                         | Any Obstructions?     | N/A                    | N/A | Storm Grate/Utility Hazard? | N/A  |
|                             | Obstruction Type      |                        |     | Storm Grate/Utility Type    |      |
|                             |                       | N/A                    |     |                             | N/A  |
|                             |                       |                        | Yes | Surface Condition? (G/P)    | Good |