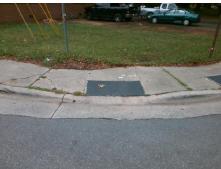

| Total Cost: | \$<br>1850.00 |
|-------------|---------------|
|             |               |

| Field Measurements/Component Compliance |                       |       |      |                             |      |  |
|-----------------------------------------|-----------------------|-------|------|-----------------------------|------|--|
| Comp                                    | liance Description    | Data  | Comp | liance Description          | Data |  |
| N/A                                     | Ramp Length (in)      | 60.0  | No   | Ramp Slope (%)              | 8.6  |  |
| No                                      | Ramp Width (in)       | 47.5  | No   | Ramp XSlope (%)             | 3.8  |  |
| N/A                                     | Flare Type LT         | N/A   | N/A  | Flare Type RT               | N/A  |  |
| N/A                                     | Flare Slope LT (%)    | N/A   | N/A  | Flare Slope RT (%)          | N/A  |  |
| N/A                                     | Flare Traversable LT? | N/A   | N/A  | Flare Traversable RT?       | N/A  |  |
| N/A                                     | Landing Length (in)   | N/A   | N/A  | DWS Provided?               | N/A  |  |
| N/A                                     | Landing Width (in)    | N/A   | N/A  | DWS Contrast?               | N/A  |  |
| N/A                                     | Landing Slope (%)     | N/A   | N/A  | DWS Length (in)             | N/A  |  |
| N/A                                     | Landing X Slope (%)   | N/A   | N/A  | DWS Full Width?             | N/A  |  |
| N/A                                     | Landing Curb? (Y/N)   | N/A   | N/A  | DWS Offset (in)             | N/A  |  |
| N/A                                     | Shared Landing?       | N/A   |      |                             |      |  |
| N/A                                     | Gutter Ponding?       | N/A   | N/A  | Gutter Slope (%)            | N/A  |  |
| N/A                                     | Gutter Lip Ht (in)    | N/A   | N/A  | Gutter X Slope (%)          | N/A  |  |
| N/A                                     | Painted X Walk1?      | No    | N/A  | Painted X Walk2?            | N/A  |  |
|                                         | X Walk 1 Direction    | To SE |      | X Walk 2 Direction          | N/A  |  |
| N/A                                     | X Walk 1 Width (in)   | N/A   | N/A  | X Walk 2 Width (in)         | N/A  |  |
|                                         | X Walk 1 Slope (%)    | 0.8   |      | X Walk 2 Slope (%)          | N/A  |  |
|                                         | X Walk 1 X Slope (%)  | 2.0   |      | X Walk 2 X Slope (%)        | N/A  |  |
| N/A                                     | Ramp inside XWalk1?   | N/A   | N/A  | Ramp inside XWalk2?         | N/A  |  |
|                                         | Road Slope (%)        | N/A   | N/A  | Clear Space?                | N/A  |  |
|                                         | Road X Slope (%)      | N/A   | N/A  | Clear Space to XWalk (in)   | N/A  |  |
| N/A                                     | Any Obstructions?     | N/A   | N/A  | Storm Grate/Utility Hazard? | N/A  |  |
|                                         | Obstruction Type      |       | l    | Storm Grate/Utility Type    |      |  |
|                                         |                       | N/A   |      |                             | N/A  |  |
|                                         |                       |       | Yes  | Surface Condition? (G/P)    | Good |  |
|                                         |                       |       |      |                             |      |  |