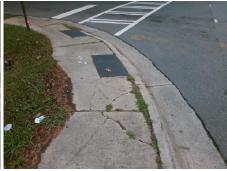

| Total Cost: | \$<br>1850.00 |
|-------------|---------------|
|             |               |

| Field Measurements/Component Compliance |                       |       |      |                             |      |  |
|-----------------------------------------|-----------------------|-------|------|-----------------------------|------|--|
| Comp                                    | liance Description    | Data  | Comp | liance Description          | Data |  |
| N/A                                     | Ramp Length (in)      | 60.0  | No   | Ramp Slope (%)              | 8.6  |  |
| No                                      | Ramp Width (in)       | 47.5  | No   | Ramp XSlope (%)             | 3.8  |  |
| N/A                                     | Flare Type LT         | N/A   | N/A  | Flare Type RT               | N/A  |  |
| N/A                                     | Flare Slope LT (%)    | N/A   | N/A  | Flare Slope RT (%)          | N/A  |  |
| N/A                                     | Flare Traversable LT? | N/A   | N/A  | Flare Traversable RT?       | N/A  |  |
| N/A                                     | Landing Length (in)   | N/A   | N/A  | DWS Provided?               | N/A  |  |
| N/A                                     | Landing Width (in)    | N/A   | N/A  | DWS Contrast?               | N/A  |  |
| N/A                                     | Landing Slope (%)     | N/A   | N/A  | DWS Length (in)             | N/A  |  |
| N/A                                     | Landing X Slope (%)   | N/A   | N/A  | DWS Full Width?             | N/A  |  |
| N/A                                     | Landing Curb? (Y/N)   | N/A   | N/A  | DWS Offset (in)             | N/A  |  |
| N/A                                     | Shared Landing?       | N/A   |      |                             |      |  |
| N/A                                     | Gutter Ponding?       | N/A   | N/A  | Gutter Slope (%)            | N/A  |  |
| N/A                                     | Gutter Lip Ht (in)    | N/A   | N/A  | Gutter X Slope (%)          | N/A  |  |
| N/A                                     | Painted X Walk1?      | No    | N/A  | Painted X Walk2?            | N/A  |  |
|                                         | X Walk 1 Direction    | To SE |      | X Walk 2 Direction          | N/A  |  |
| N/A                                     | X Walk 1 Width (in)   | N/A   | N/A  | X Walk 2 Width (in)         | N/A  |  |
|                                         | X Walk 1 Slope (%)    | 0.8   |      | X Walk 2 Slope (%)          | N/A  |  |
|                                         | X Walk 1 X Slope (%)  | 2.0   |      | X Walk 2 X Slope (%)        | N/A  |  |
| N/A                                     | Ramp inside XWalk1?   | N/A   | N/A  | Ramp inside XWalk2?         | N/A  |  |
|                                         | Road Slope (%)        | N/A   | N/A  | Clear Space?                | N/A  |  |
|                                         | Road X Slope (%)      | N/A   | N/A  | Clear Space to XWalk (in)   | N/A  |  |
| N/A                                     | Any Obstructions?     | N/A   | N/A  | Storm Grate/Utility Hazard? | N/A  |  |
|                                         | Obstruction Type      |       | l    | Storm Grate/Utility Type    |      |  |
|                                         |                       | N/A   |      |                             | N/A  |  |
|                                         |                       |       | Yes  | Surface Condition? (G/P)    | Good |  |
|                                         |                       |       |      |                             |      |  |