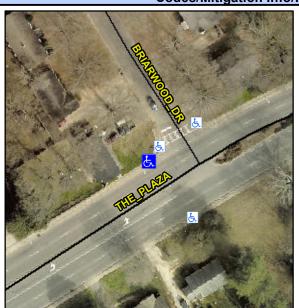

## Access Compliance Report Public Rights-of-Way (Curb Ramps)

Intersection ID: 9616Main Street:BRIARWOOD\_DRCross Street:THE\_PLAZALocation:NWADA ID: 10C75C07B9F0Ramp Type:PerpInitial Pass/Fail:FailOverall Compliance:NoSeverity Score:22.5

## Field Measurements/Component Compliance

| Street 1 Name           | THE PLAZA |
|-------------------------|-----------|
| Stop Condition-Street 2 | None      |
| Street 2 Name           | N/A       |
| Stop Condition-Street 1 | N/A       |