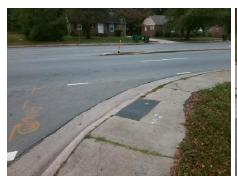

| Total Cost: | \$<br>1850.00 |
|-------------|---------------|
|             |               |

| Field Measurements/Component Compliance |                       |       |      |                             |      |  |
|-----------------------------------------|-----------------------|-------|------|-----------------------------|------|--|
| Comp                                    | liance Description    | Data  | Comp | liance Description          | Data |  |
| N/A                                     | Ramp Length (in)      | 60.0  | No   | Ramp Slope (%)              | 8.6  |  |
| No                                      | Ramp Width (in)       | 47.5  | No   | Ramp XSlope (%)             | 3.8  |  |
| N/A                                     | Flare Type LT         | N/A   | N/A  | Flare Type RT               | N/A  |  |
| N/A                                     | Flare Slope LT (%)    | N/A   | N/A  | Flare Slope RT (%)          | N/A  |  |
| N/A                                     | Flare Traversable LT? | N/A   | N/A  | Flare Traversable RT?       | N/A  |  |
| N/A                                     | Landing Length (in)   | N/A   | N/A  | DWS Provided?               | N/A  |  |
| N/A                                     | Landing Width (in)    | N/A   | N/A  | DWS Contrast?               | N/A  |  |
| N/A                                     | Landing Slope (%)     | N/A   | N/A  | DWS Length (in)             | N/A  |  |
| N/A                                     | Landing X Slope (%)   | N/A   | N/A  | DWS Full Width?             | N/A  |  |
| N/A                                     | Landing Curb? (Y/N)   | N/A   | N/A  | DWS Offset (in)             | N/A  |  |
| N/A                                     | Shared Landing?       | N/A   |      |                             |      |  |
| N/A                                     | Gutter Ponding?       | N/A   | N/A  | Gutter Slope (%)            | N/A  |  |
| N/A                                     | Gutter Lip Ht (in)    | N/A   | N/A  | Gutter X Slope (%)          | N/A  |  |
| N/A                                     | Painted X Walk1?      | No    | N/A  | Painted X Walk2?            | N/A  |  |
|                                         | X Walk 1 Direction    | To SE |      | X Walk 2 Direction          | N/A  |  |
| N/A                                     | X Walk 1 Width (in)   | N/A   | N/A  | X Walk 2 Width (in)         | N/A  |  |
|                                         | X Walk 1 Slope (%)    | 0.8   |      | X Walk 2 Slope (%)          | N/A  |  |
|                                         | X Walk 1 X Slope (%)  | 2.0   |      | X Walk 2 X Slope (%)        | N/A  |  |
| N/A                                     | Ramp inside XWalk1?   | N/A   | N/A  | Ramp inside XWalk2?         | N/A  |  |
|                                         | Road Slope (%)        | N/A   | N/A  | Clear Space?                | N/A  |  |
|                                         | Road X Slope (%)      | N/A   | N/A  | Clear Space to XWalk (in)   | N/A  |  |
| N/A                                     | Any Obstructions?     | N/A   | N/A  | Storm Grate/Utility Hazard? | N/A  |  |
|                                         | Obstruction Type      |       | l    | Storm Grate/Utility Type    |      |  |
|                                         |                       | N/A   |      |                             | N/A  |  |
|                                         |                       |       | Yes  | Surface Condition? (G/P)    | Good |  |
|                                         |                       |       |      |                             |      |  |