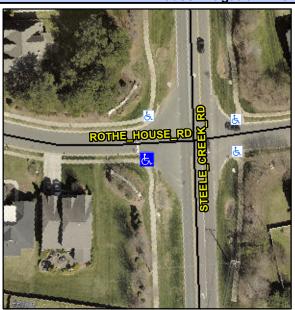

## Access Compliance Report Public Rights-of-Way (Curb Ramps)

 Intersection ID: 32099
 Main Street:
 STEELE\_CREEK\_RD
 Cross Street:
 ROTHE\_HOUSE\_RD
 Location:
 SW

 ADA ID: 10C7D79DC2AD
 Ramp Type:
 PerpDiag
 Initial Pass/Fail:
 Fail
 Overall Compliance:
 No
 Severity Score:
 25

## Field Measurements/Component Compliance

Street 1 Name
Stop Condition-Street 2
Street 2 Name
Stop Condition-Street 1

STEELE CREEK RD None ROTHE HOUSE RD StopSign Possible Solutions:

Remove & Replace Curb Ramp With Two New Directional Ramps or Equivalent.