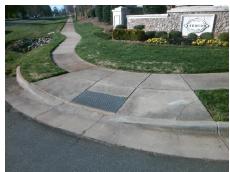

Surveyor Notes:

N/A

PROW/ADA:

Not Found, R304.2.2

Total Cost: \$ 3200.00

| Field Measurements/Component Compilance |                       |      |                        |                             |      |
|-----------------------------------------|-----------------------|------|------------------------|-----------------------------|------|
| Compliance Description                  |                       | Data | Compliance Description |                             | Data |
| N/A                                     | Ramp Length (in)      | 45.5 | No                     | Ramp Slope (%)              | 14.6 |
| Yes                                     | Ramp Width (in)       | 48.0 | Yes                    | Ramp XSlope (%)             | 0.9  |
| N/A                                     | Flare Type LT         | N/A  | N/A                    | Flare Type RT               | N/A  |
| N/A                                     | Flare Slope LT (%)    | N/A  | N/A                    | Flare Slope RT (%)          | N/A  |
| N/A                                     | Flare Traversable LT? | N/A  | N/A                    | Flare Traversable RT?       | N/A  |
| N/A                                     | Landing Length (in)   | N/A  | N/A                    | DWS Provided?               | N/A  |
| N/A                                     | Landing Width (in)    | N/A  | N/A                    | DWS Contrast?               | N/A  |
| N/A                                     | Landing Slope (%)     | N/A  | N/A                    | DWS Length (in)             | N/A  |
| N/A                                     | Landing X Slope (%)   | N/A  | N/A                    | DWS Full Width?             | N/A  |
| N/A                                     | Landing Curb? (Y/N)   | N/A  | N/A                    | DWS Offset (in)             | N/A  |
| N/A                                     | Shared Landing?       | N/A  |                        |                             |      |
| N/A                                     | Gutter Ponding?       | N/A  | N/A                    | Gutter Slope (%)            | N/A  |
| N/A                                     | Gutter Lip Ht (in)    | N/A  | N/A                    | Gutter X Slope (%)          | N/A  |
| N/A                                     | Painted X Walk1?      | No   | N/A                    | Painted X Walk2?            | No   |
|                                         | X Walk 1 Direction    | То Е |                        | X Walk 2 Direction          | To N |
| N/A                                     | X Walk 1 Width (in)   | N/A  | N/A                    | X Walk 2 Width (in)         | N/A  |
|                                         | X Walk 1 Slope (%)    | 1.7  |                        | X Walk 2 Slope (%)          | 3.4  |
|                                         | X Walk 1 X Slope (%)  | 2.2  |                        | X Walk 2 X Slope (%)        | 2.5  |
| N/A                                     | Ramp inside XWalk1?   | N/A  | N/A                    | Ramp inside XWalk2?         | N/A  |
|                                         | Road Slope (%)        | 0.5  | N/A                    | Clear Space?                | N/A  |
|                                         | Road X Slope (%)      | 2.4  | N/A                    | Clear Space to XWalk (in)   | N/A  |
| N/A                                     | Any Obstructions?     | N/A  | N/A                    | Storm Grate/Utility Hazard? | N/A  |
|                                         | Obstruction Type      |      |                        | Storm Grate/Utility Type    |      |
|                                         |                       | N/A  |                        |                             | N/A  |
|                                         |                       |      | Yes                    | Surface Condition? (G/P)    | Good |
|                                         |                       |      |                        |                             |      |