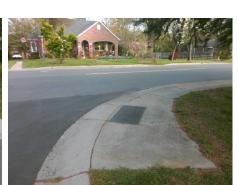

## Field Measurements/Component Compliance

Possible Solutions:

Remove & Replace Curb Ramp With
Two New Directional Ramps or
Equivalent.

Surveyor Notes:

NO RT SW

R304.5.1, R304.5.3

Street 1 Name DORIS AV
Stop Condition-Street 1 StopSign
Street 2 Name N/A
Stop Condition-Street 2 N/A

Total Cost:

3200.00

| Comp | liance Description    | Data  | Comp | Data                        |      |
|------|-----------------------|-------|------|-----------------------------|------|
| N/A  | Ramp Length (in)      | 56.0  | Yes  | BlendTrans Slope (%)        | 2.9  |
| No   | Ramp Width (in)       | 32.0  | No   | BlendTrans XSlope (%)       | 2.1  |
| N/A  | Flare Type LT         | N/A   | N/A  | Flare Type RT               | N/A  |
| N/A  | Flare Slope LT (%)    | N/A   | N/A  | Flare Slope RT (%)          | N/A  |
| N/A  | Flare Traversable LT? | N/A   | N/A  | Flare Traversable RT?       | N/A  |
| N/A  | Landing Length (in)   | N/A   | N/A  | DWS Provided?               | N/A  |
| N/A  | Landing Width (in)    | N/A   | N/A  | DWS Contrast?               | N/A  |
| N/A  | Landing Slope (%)     | N/A   | N/A  | DWS Length (in)             | N/A  |
| N/A  | Landing X Slope (%)   | N/A   | N/A  | DWS Full Width?             | N/A  |
| N/A  | Landing Curb? (Y/N)   | N/A   | N/A  | DWS Offset (in)             | N/A  |
| N/A  | Shared Landing?       | N/A   |      |                             |      |
| N/A  | Gutter Ponding?       | N/A   | N/A  | Gutter Slope (%)            | N/A  |
| N/A  | Gutter Lip Ht (in)    | N/A   | N/A  | Gutter X Slope (%)          | N/A  |
| N/A  | Painted X Walk1?      | No    | N/A  | Painted X Walk2?            | N/A  |
|      | X Walk 1 Direction    | To SW |      | X Walk 2 Direction          | N/A  |
|      | X Walk 1 Width (in)   | N/A   |      | X Walk 2 Width (in)         | N/A  |
|      | X Walk 1 Slope (%)    | 0.2   |      | X Walk 2 Slope (%)          | N/A  |
|      | X Walk 1 X Slope (%)  | 0.6   |      | X Walk 2 X Slope (%)        | N/A  |
| N/A  | Ramp inside XWalk1?   | N/A   | N/A  | Ramp inside XWalk2?         | N/A  |
|      | Road Slope (%)        | 0.6   |      | Clear Space?                | N/A  |
|      | Road X Slope (%)      | 0.2   | N/A  | Clear Space to XWalk (in)   | N/A  |
| N/A  | Any Obstructions?     | N/A   | N/A  | Storm Grate/Utility Hazard? | N/A  |
|      | Obstruction Type      |       |      | Storm Grate/Utility Type    |      |
|      |                       | N/A   |      |                             | N/A  |
|      |                       |       | Yes  | Surface Condition? (G/P)    | Good |
| T    |                       |       | N/A  | Curb Slope (%)              | 1.3  |
|      |                       |       |      |                             |      |