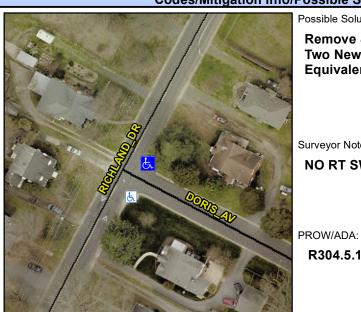

## Access Compliance Report Public Rights-of-Way (Curb Ramps)

Intersection ID: 16185 Main Street: DORIS\_AV Cross Street: RICHLAND\_DR Location: E

ADA ID: 10CAAE77C727 Ramp Type: BlendTrans1 Initial Pass/Fail: Fail Overall Compliance: No Severity Score: 18.75

## Field Measurements/Component Compliance

Possible Solutions:

Remove & Replace Curb Ramp With
Two New Directional Ramps or
Equivalent.

Surveyor Notes:

NO RT SW

R304.5.1, R304.5.3

Street 1 Name DORIS AV
Stop Condition-Street 1 StopSign
Street 2 Name N/A
Stop Condition-Street 2 N/A