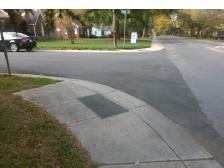

## Field Measurements/Component Compliance

Possible Solutions:

Remove & Replace Curb Ramp With
Two New Directional Ramps or
Equivalent.

Surveyor Notes:

NO RT SW

R304.5.1, R304.5.3

Street 1 Name DORIS AV
Stop Condition-Street 1 StopSign
Street 2 Name N/A
Stop Condition-Street 2 N/A

Total Cost:

3200.00

| Comp | liance Description    | Data  | Comp | Data                        |      |
|------|-----------------------|-------|------|-----------------------------|------|
| N/A  | Ramp Length (in)      | 56.0  | Yes  | BlendTrans Slope (%)        | 2.9  |
| No   | Ramp Width (in)       | 32.0  | No   | BlendTrans XSlope (%)       | 2.1  |
| N/A  | Flare Type LT         | N/A   | N/A  | Flare Type RT               | N/A  |
| N/A  | Flare Slope LT (%)    | N/A   | N/A  | Flare Slope RT (%)          | N/A  |
| N/A  | Flare Traversable LT? | N/A   | N/A  | Flare Traversable RT?       | N/A  |
| N/A  | Landing Length (in)   | N/A   | N/A  | DWS Provided?               | N/A  |
| N/A  | Landing Width (in)    | N/A   | N/A  | DWS Contrast?               | N/A  |
| N/A  | Landing Slope (%)     | N/A   | N/A  | DWS Length (in)             | N/A  |
| N/A  | Landing X Slope (%)   | N/A   | N/A  | DWS Full Width?             | N/A  |
| N/A  | Landing Curb? (Y/N)   | N/A   | N/A  | DWS Offset (in)             | N/A  |
| N/A  | Shared Landing?       | N/A   |      |                             |      |
| N/A  | Gutter Ponding?       | N/A   | N/A  | Gutter Slope (%)            | N/A  |
| N/A  | Gutter Lip Ht (in)    | N/A   | N/A  | Gutter X Slope (%)          | N/A  |
| N/A  | Painted X Walk1?      | No    | N/A  | Painted X Walk2?            | N/A  |
|      | X Walk 1 Direction    | To SW |      | X Walk 2 Direction          | N/A  |
|      | X Walk 1 Width (in)   | N/A   |      | X Walk 2 Width (in)         | N/A  |
|      | X Walk 1 Slope (%)    | 0.2   |      | X Walk 2 Slope (%)          | N/A  |
|      | X Walk 1 X Slope (%)  | 0.6   |      | X Walk 2 X Slope (%)        | N/A  |
| N/A  | Ramp inside XWalk1?   | N/A   | N/A  | Ramp inside XWalk2?         | N/A  |
|      | Road Slope (%)        | 0.6   |      | Clear Space?                | N/A  |
|      | Road X Slope (%)      | 0.2   | N/A  | Clear Space to XWalk (in)   | N/A  |
| N/A  | Any Obstructions?     | N/A   | N/A  | Storm Grate/Utility Hazard? | N/A  |
|      | Obstruction Type      |       |      | Storm Grate/Utility Type    |      |
|      |                       | N/A   |      |                             | N/A  |
|      |                       |       | Yes  | Surface Condition? (G/P)    | Good |
| T    |                       |       | N/A  | Curb Slope (%)              | 1.3  |
|      |                       |       |      |                             |      |