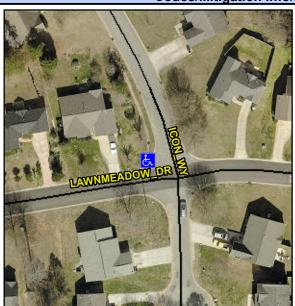

## Access Compliance Report Public Rights-of-Way (Curb Ramps)

Intersection ID: 4943 Main Street: ICON\_WY Cross Street: LAWNMEADOW\_DR Location: NW
ADA ID: 10CE3F4B2E78 Ramp Type: BlendTrans1 Initial Pass/Fail: Fail Overall Compliance: No Severity Score: 12.5

## Field Measurements/Component Compliance

Street 1 Name LAWNMEADOW DR
Stop Condition-Street 1 None
Street 2 Name ICON WY
Stop Condition-Street 2 StopSign

Remove & Replace Curb Ramp With Two New Directional Ramps or Equivalent.