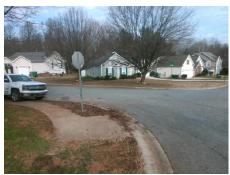

## Access Compliance Report Public Rights-of-Way (Curb Ramps)

Intersection ID: 4943 Main Street: ICON\_WY Cross Street: LAWNMEADOW\_DR Location: NW
ADA ID: 10CE3F4B2E78 Ramp Type: BlendTrans1 Initial Pass/Fail: Fail Overall Compliance: No Severity Score: 12.5

## Field Measurements/Component Compliance

Street 1 Name LAWNMEADOW DR
Stop Condition-Street 1 None
Street 2 Name ICON WY
Stop Condition-Street 2 StopSign

Remove & Replace Curb Ramp With Two New Directional Ramps or Equivalent.

Surveyor Notes: **NO LT SW** 

Possible Solutions:

PROW/ADA:

R304.5.3

Total Cost:

3200.00

| Field Measurements/Component Compliance |                       |      |                        |                             |      |
|-----------------------------------------|-----------------------|------|------------------------|-----------------------------|------|
| Compliance Description                  |                       | Data | Compliance Description |                             | Data |
| N/A                                     | Ramp Length (in)      | 50.0 | Yes                    | BlendTrans Slope (%)        | 3.3  |
| Yes                                     | Ramp Width (in)       | 48.0 | No                     | BlendTrans XSlope (%)       | 5.6  |
| N/A                                     | Flare Type LT         | N/A  | N/A                    | Flare Type RT               | N/A  |
| N/A                                     | Flare Slope LT (%)    | N/A  | N/A                    | Flare Slope RT (%)          | N/A  |
| N/A                                     | Flare Traversable LT? | N/A  | N/A                    | Flare Traversable RT?       | N/A  |
| N/A                                     | Landing Length (in)   | N/A  | N/A                    | DWS Provided?               | N/A  |
| N/A                                     | Landing Width (in)    | N/A  | N/A                    | DWS Contrast?               | N/A  |
| N/A                                     | Landing Slope (%)     | N/A  | N/A                    | DWS Length (in)             | N/A  |
| N/A                                     | Landing X Slope (%)   | N/A  | N/A                    | DWS Full Width?             | N/A  |
| N/A                                     | Landing Curb? (Y/N)   | N/A  | N/A                    | DWS Offset (in)             | N/A  |
| N/A                                     | Shared Landing?       | N/A  |                        |                             |      |
| N/A                                     | Gutter Ponding?       | N/A  | N/A                    | Gutter Slope (%)            | N/A  |
| N/A                                     | Gutter Lip Ht (in)    | N/A  | N/A                    | Gutter X Slope (%)          | N/A  |
| N/A                                     | Painted X Walk1?      | No   | N/A                    | Painted X Walk2?            | No   |
|                                         | X Walk 1 Direction    | To S |                        | X Walk 2 Direction          | To E |
|                                         | X Walk 1 Width (in)   | N/A  |                        | X Walk 2 Width (in)         | N/A  |
|                                         | X Walk 1 Slope (%)    | 2.3  |                        | X Walk 2 Slope (%)          | N/A  |
|                                         | X Walk 1 X Slope (%)  | 5.0  |                        | X Walk 2 X Slope (%)        | N/A  |
| N/A                                     | Ramp inside XWalk1?   | N/A  | N/A                    | Ramp inside XWalk2?         | N/A  |
|                                         | Road Slope (%)        | 5.0  |                        | Clear Space?                | N/A  |
|                                         | Road X Slope (%)      | 2.3  | N/A                    | Clear Space to XWalk (in)   | N/A  |
| N/A                                     | Any Obstructions?     | N/A  | N/A                    | Storm Grate/Utility Hazard? | N/A  |
|                                         | Obstruction Type      |      |                        | Storm Grate/Utility Type    |      |
|                                         |                       | N/A  |                        |                             | N/A  |
|                                         |                       |      | Yes                    | Surface Condition? (G/P)    | Good |
|                                         |                       |      | N/A                    | Curb Slope (%)              | 2.9  |