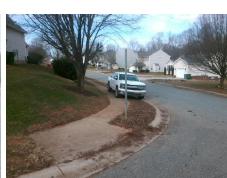

## Access Compliance Report Public Rights-of-Way (Curb Ramps)

Intersection ID: 4943 Main Street: ICON\_WY Cross Street: LAWNMEADOW\_DR Location: NW
ADA ID: 10CE3F4B2E78 Ramp Type: BlendTrans1 Initial Pass/Fail: Fail Overall Compliance: No Severity Score: 12.5

## Field Measurements/Component Compliance

Street 1 Name LAWNMEADOW DR
Stop Condition-Street 1 None
Street 2 Name ICON WY
Stop Condition-Street 2 StopSign

Remove & Replace Curb Ramp With Two New Directional Ramps or Equivalent.

Surveyor Notes: **NO LT SW** 

Possible Solutions:

PROW/ADA:

R304.5.3

Total Cost:

3200.00

| Field Measurements/Component Compliance |                       |      |                        |                             |      |
|-----------------------------------------|-----------------------|------|------------------------|-----------------------------|------|
| Compliance Description                  |                       | Data | Compliance Description |                             | Data |
| N/A                                     | Ramp Length (in)      | 50.0 | Yes                    | BlendTrans Slope (%)        | 3.3  |
| Yes                                     | Ramp Width (in)       | 48.0 | No                     | BlendTrans XSlope (%)       | 5.6  |
| N/A                                     | Flare Type LT         | N/A  | N/A                    | Flare Type RT               | N/A  |
| N/A                                     | Flare Slope LT (%)    | N/A  | N/A                    | Flare Slope RT (%)          | N/A  |
| N/A                                     | Flare Traversable LT? | N/A  | N/A                    | Flare Traversable RT?       | N/A  |
| N/A                                     | Landing Length (in)   | N/A  | N/A                    | DWS Provided?               | N/A  |
| N/A                                     | Landing Width (in)    | N/A  | N/A                    | DWS Contrast?               | N/A  |
| N/A                                     | Landing Slope (%)     | N/A  | N/A                    | DWS Length (in)             | N/A  |
| N/A                                     | Landing X Slope (%)   | N/A  | N/A                    | DWS Full Width?             | N/A  |
| N/A                                     | Landing Curb? (Y/N)   | N/A  | N/A                    | DWS Offset (in)             | N/A  |
| N/A                                     | Shared Landing?       | N/A  |                        |                             |      |
| N/A                                     | Gutter Ponding?       | N/A  | N/A                    | Gutter Slope (%)            | N/A  |
| N/A                                     | Gutter Lip Ht (in)    | N/A  | N/A                    | Gutter X Slope (%)          | N/A  |
| N/A                                     | Painted X Walk1?      | No   | N/A                    | Painted X Walk2?            | No   |
|                                         | X Walk 1 Direction    | To S |                        | X Walk 2 Direction          | To E |
|                                         | X Walk 1 Width (in)   | N/A  |                        | X Walk 2 Width (in)         | N/A  |
|                                         | X Walk 1 Slope (%)    | 2.3  |                        | X Walk 2 Slope (%)          | N/A  |
|                                         | X Walk 1 X Slope (%)  | 5.0  |                        | X Walk 2 X Slope (%)        | N/A  |
| N/A                                     | Ramp inside XWalk1?   | N/A  | N/A                    | Ramp inside XWalk2?         | N/A  |
|                                         | Road Slope (%)        | 5.0  |                        | Clear Space?                | N/A  |
|                                         | Road X Slope (%)      | 2.3  | N/A                    | Clear Space to XWalk (in)   | N/A  |
| N/A                                     | Any Obstructions?     | N/A  | N/A                    | Storm Grate/Utility Hazard? | N/A  |
|                                         | Obstruction Type      |      |                        | Storm Grate/Utility Type    |      |
|                                         |                       | N/A  |                        |                             | N/A  |
|                                         |                       |      | Yes                    | Surface Condition? (G/P)    | Good |
|                                         |                       |      | N/A                    | Curb Slope (%)              | 2.9  |