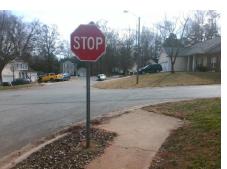

## Access Compliance Report Public Rights-of-Way (Curb Ramps)

Intersection ID: 4943 Main Street: ICON\_WY Cross Street: LAWNMEADOW\_DR Location: NW
ADA ID: 10CE3F4B2E78 Ramp Type: BlendTrans1 Initial Pass/Fail: Fail Overall Compliance: No Severity Score: 12.5

## Field Measurements/Component Compliance

Street 1 Name LAWNMEADOW DR
Stop Condition-Street 1 None
Street 2 Name ICON WY
Stop Condition-Street 2 StopSign

Remove & Replace Curb Ramp With Two New Directional Ramps or Equivalent.

Surveyor Notes: **NO LT SW** 

Possible Solutions:

PROW/ADA:

R304.5.3

Total Cost:

3200.00

| Field Measurements/Component Compliance |                       |      |                        |                             |      |
|-----------------------------------------|-----------------------|------|------------------------|-----------------------------|------|
| Compliance Description                  |                       | Data | Compliance Description |                             | Data |
| N/A                                     | Ramp Length (in)      | 50.0 | Yes                    | BlendTrans Slope (%)        | 3.3  |
| Yes                                     | Ramp Width (in)       | 48.0 | No                     | BlendTrans XSlope (%)       | 5.6  |
| N/A                                     | Flare Type LT         | N/A  | N/A                    | Flare Type RT               | N/A  |
| N/A                                     | Flare Slope LT (%)    | N/A  | N/A                    | Flare Slope RT (%)          | N/A  |
| N/A                                     | Flare Traversable LT? | N/A  | N/A                    | Flare Traversable RT?       | N/A  |
| N/A                                     | Landing Length (in)   | N/A  | N/A                    | DWS Provided?               | N/A  |
| N/A                                     | Landing Width (in)    | N/A  | N/A                    | DWS Contrast?               | N/A  |
| N/A                                     | Landing Slope (%)     | N/A  | N/A                    | DWS Length (in)             | N/A  |
| N/A                                     | Landing X Slope (%)   | N/A  | N/A                    | DWS Full Width?             | N/A  |
| N/A                                     | Landing Curb? (Y/N)   | N/A  | N/A                    | DWS Offset (in)             | N/A  |
| N/A                                     | Shared Landing?       | N/A  |                        |                             |      |
| N/A                                     | Gutter Ponding?       | N/A  | N/A                    | Gutter Slope (%)            | N/A  |
| N/A                                     | Gutter Lip Ht (in)    | N/A  | N/A                    | Gutter X Slope (%)          | N/A  |
| N/A                                     | Painted X Walk1?      | No   | N/A                    | Painted X Walk2?            | No   |
|                                         | X Walk 1 Direction    | To S |                        | X Walk 2 Direction          | To E |
|                                         | X Walk 1 Width (in)   | N/A  |                        | X Walk 2 Width (in)         | N/A  |
|                                         | X Walk 1 Slope (%)    | 2.3  |                        | X Walk 2 Slope (%)          | N/A  |
|                                         | X Walk 1 X Slope (%)  | 5.0  |                        | X Walk 2 X Slope (%)        | N/A  |
| N/A                                     | Ramp inside XWalk1?   | N/A  | N/A                    | Ramp inside XWalk2?         | N/A  |
|                                         | Road Slope (%)        | 5.0  |                        | Clear Space?                | N/A  |
|                                         | Road X Slope (%)      | 2.3  | N/A                    | Clear Space to XWalk (in)   | N/A  |
| N/A                                     | Any Obstructions?     | N/A  | N/A                    | Storm Grate/Utility Hazard? | N/A  |
|                                         | Obstruction Type      |      |                        | Storm Grate/Utility Type    |      |
|                                         |                       | N/A  |                        |                             | N/A  |
|                                         |                       |      | Yes                    | Surface Condition? (G/P)    | Good |
|                                         |                       |      | N/A                    | Curb Slope (%)              | 2.9  |