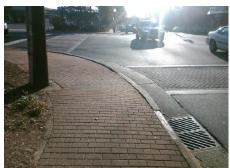

Total Cost:

1850.00

| Field Measurements/Component Compliance |                       |      |      |                             |      |  |  |
|-----------------------------------------|-----------------------|------|------|-----------------------------|------|--|--|
| Compli                                  | ance Description      | Data | Comp | iance Description           | Data |  |  |
| N/A                                     | Ramp Length (in)      | 74.0 | Yes  | Ramp Slope (%)              | 8.0  |  |  |
| No                                      | Ramp Width (in)       | 37.5 | Yes  | Ramp XSlope (%)             | 1.0  |  |  |
| N/A                                     | Flare Type LT         | N/A  | N/A  | Flare Type RT               | N/A  |  |  |
| N/A                                     | Flare Slope LT (%)    | N/A  | N/A  | Flare Slope RT (%)          | N/A  |  |  |
| N/A                                     | Flare Traversable LT? | N/A  | N/A  | Flare Traversable RT?       | N/A  |  |  |
| N/A                                     | Landing Length (in)   | N/A  | N/A  | DWS Provided?               | N/A  |  |  |
| N/A                                     | Landing Width (in)    | N/A  | N/A  | DWS Contrast?               | N/A  |  |  |
| N/A                                     | Landing Slope (%)     | N/A  | N/A  | DWS Length (in)             | N/A  |  |  |
| N/A                                     | Landing X Slope (%)   | N/A  | N/A  | DWS Full Width?             | N/A  |  |  |
| N/A                                     | Landing Curb? (Y/N)   | N/A  | N/A  | DWS Offset (in)             | N/A  |  |  |
| N/A                                     | Shared Landing?       | N/A  |      |                             |      |  |  |
| N/A                                     | Gutter Ponding?       | N/A  | N/A  | Gutter Slope (%)            | N/A  |  |  |
| N/A                                     | Gutter Lip Ht (in)    | N/A  | N/A  | Gutter X Slope (%)          | N/A  |  |  |
| N/A                                     | Painted X Walk1?      | Yes  | N/A  | Painted X Walk2?            | N/A  |  |  |
|                                         | X Walk 1 Direction    | To S |      | X Walk 2 Direction          | N/A  |  |  |
| N/A                                     | X Walk 1 Width (in)   | 96.0 | N/A  | X Walk 2 Width (in)         | N/A  |  |  |
|                                         | X Walk 1 Slope (%)    | 0.1  |      | X Walk 2 Slope (%)          | N/A  |  |  |
|                                         | X Walk 1 X Slope (%)  | 3.4  |      | X Walk 2 X Slope (%)        | N/A  |  |  |
| N/A                                     | Ramp inside XWalk1?   | Yes  | N/A  | Ramp inside XWalk2?         | N/A  |  |  |
|                                         | Road Slope (%)        | N/A  | N/A  | Clear Space?                | N/A  |  |  |
|                                         | Road X Slope (%)      | N/A  | N/A  | Clear Space to XWalk (in)   | N/A  |  |  |
| N/A                                     | Any Obstructions?     | N/A  | N/A  | Storm Grate/Utility Hazard? | N/A  |  |  |
|                                         | Obstruction Type      |      | l    | Storm Grate/Utility Type    |      |  |  |
|                                         |                       | N/A  |      |                             | N/A  |  |  |
|                                         |                       |      | Yes  | Surface Condition? (G/P)    | Good |  |  |