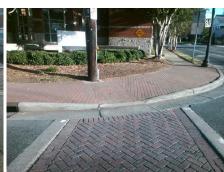

Total Cost:

1850.00

| Field Measurements/Component Compliance |                       |      |      |                             |      |  |  |
|-----------------------------------------|-----------------------|------|------|-----------------------------|------|--|--|
| Compli                                  | ance Description      | Data | Comp | iance Description           | Data |  |  |
| N/A                                     | Ramp Length (in)      | 74.0 | Yes  | Ramp Slope (%)              | 8.0  |  |  |
| No                                      | Ramp Width (in)       | 37.5 | Yes  | Ramp XSlope (%)             | 1.0  |  |  |
| N/A                                     | Flare Type LT         | N/A  | N/A  | Flare Type RT               | N/A  |  |  |
| N/A                                     | Flare Slope LT (%)    | N/A  | N/A  | Flare Slope RT (%)          | N/A  |  |  |
| N/A                                     | Flare Traversable LT? | N/A  | N/A  | Flare Traversable RT?       | N/A  |  |  |
| N/A                                     | Landing Length (in)   | N/A  | N/A  | DWS Provided?               | N/A  |  |  |
| N/A                                     | Landing Width (in)    | N/A  | N/A  | DWS Contrast?               | N/A  |  |  |
| N/A                                     | Landing Slope (%)     | N/A  | N/A  | DWS Length (in)             | N/A  |  |  |
| N/A                                     | Landing X Slope (%)   | N/A  | N/A  | DWS Full Width?             | N/A  |  |  |
| N/A                                     | Landing Curb? (Y/N)   | N/A  | N/A  | DWS Offset (in)             | N/A  |  |  |
| N/A                                     | Shared Landing?       | N/A  |      |                             |      |  |  |
| N/A                                     | Gutter Ponding?       | N/A  | N/A  | Gutter Slope (%)            | N/A  |  |  |
| N/A                                     | Gutter Lip Ht (in)    | N/A  | N/A  | Gutter X Slope (%)          | N/A  |  |  |
| N/A                                     | Painted X Walk1?      | Yes  | N/A  | Painted X Walk2?            | N/A  |  |  |
|                                         | X Walk 1 Direction    | To S |      | X Walk 2 Direction          | N/A  |  |  |
| N/A                                     | X Walk 1 Width (in)   | 96.0 | N/A  | X Walk 2 Width (in)         | N/A  |  |  |
|                                         | X Walk 1 Slope (%)    | 0.1  |      | X Walk 2 Slope (%)          | N/A  |  |  |
|                                         | X Walk 1 X Slope (%)  | 3.4  |      | X Walk 2 X Slope (%)        | N/A  |  |  |
| N/A                                     | Ramp inside XWalk1?   | Yes  | N/A  | Ramp inside XWalk2?         | N/A  |  |  |
|                                         | Road Slope (%)        | N/A  | N/A  | Clear Space?                | N/A  |  |  |
|                                         | Road X Slope (%)      | N/A  | N/A  | Clear Space to XWalk (in)   | N/A  |  |  |
| N/A                                     | Any Obstructions?     | N/A  | N/A  | Storm Grate/Utility Hazard? | N/A  |  |  |
|                                         | Obstruction Type      |      | l    | Storm Grate/Utility Type    |      |  |  |
|                                         |                       | N/A  |      |                             | N/A  |  |  |
|                                         |                       |      | Yes  | Surface Condition? (G/P)    | Good |  |  |