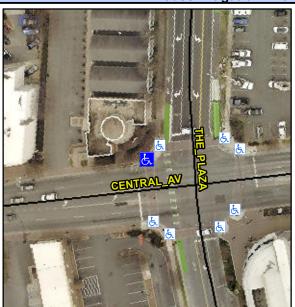

## Access Compliance Report Public Rights-of-Way (Curb Ramps)

Intersection ID: 13149 Main Street: CENTRAL\_AV Cross Street: THE\_PLAZA Location: NW

ADA ID: 10CF3654956E Ramp Type: Perp Initial Pass/Fail: Fail Overall Compliance: No Severity Score: 8.75

Codes/Mitigation Info/Possible Solution

| Street 1 Name           | CENTRAL AV |
|-------------------------|------------|
| Stop Condition-Street 2 | Signal     |
| Street 2 Name           | N/A        |
| Stop Condition-Street 1 | N/A        |