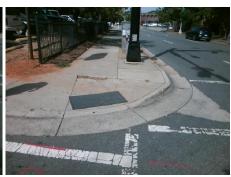

## **Access Compliance Report Public Rights-of-Way** (Curb Ramps)

N/A

Poor

Surface Condition? (G/P)

Intersection ID: 11796 Main Street: N PINE ST Cross Street: W\_6TH\_ST Location: W

**Overall Compliance: No** ADA ID: 10D26A2BB2FB Ramp Type: PerpDiag Initial Pass/Fail: Fail **Severity Score:** 62.5

## Field Measurements/Component Compliance

Stop Condition-Street 2 Street 2 Name

N PINE ST Signal W 6TH ST Signal

Remove & Replace Curb Ramp With Two New Directional Ramps or Equivalent.

Surveyor Notes: N/A

PROW/ADA:

R304.5.1, R304.5.3, R302.7

Street 1 Name Stop Condition-Street 1

> Total Cost: 3200.00

| Compliance Description |                       | Data  | Compliance Description |                             | Data  |
|------------------------|-----------------------|-------|------------------------|-----------------------------|-------|
| N/A                    | Ramp Length (in)      | 86.0  | Yes                    | Ramp Slope (%)              | 5.4   |
| No                     | Ramp Width (in)       | 25.0  | No                     | Ramp XSlope (%)             | 5.8   |
| N/A                    | Flare Type LT         | N/A   | N/A                    | Flare Type RT               | N/A   |
| N/A                    | Flare Slope LT (%)    | N/A   | N/A                    | Flare Slope RT (%)          | N/A   |
| N/A                    | Flare Traversable LT? | N/A   | N/A                    | Flare Traversable RT?       | N/A   |
| N/A                    | Landing Length (in)   | N/A   | N/A                    | DWS Provided?               | N/A   |
| N/A                    | Landing Width (in)    | N/A   | N/A                    | DWS Contrast?               | N/A   |
| N/A                    | Landing Slope (%)     | N/A   | N/A                    | DWS Length (in)             | N/A   |
| N/A                    | Landing X Slope (%)   | N/A   | N/A                    | DWS Full Width?             | N/A   |
| N/A                    | Landing Curb? (Y/N)   | N/A   | N/A                    | DWS Offset (in)             | N/A   |
| N/A                    | Shared Landing?       | N/A   |                        |                             |       |
| N/A                    | Gutter Ponding?       | N/A   | N/A                    | Gutter Slope (%)            | N/A   |
| N/A                    | Gutter Lip Ht (in)    | N/A   | N/A                    | Gutter X Slope (%)          | N/A   |
| N/A                    | Painted X Walk1?      | Yes   | N/A                    | Painted X Walk2?            | Yes   |
|                        | X Walk 1 Direction    | To SE |                        | X Walk 2 Direction          | To NE |
| N/A                    | X Walk 1 Width (in)   | 84.0  | N/A                    | X Walk 2 Width (in)         | 108.0 |
|                        | X Walk 1 Slope (%)    | 5.5   |                        | X Walk 2 Slope (%)          | 1.3   |
|                        | X Walk 1 X Slope (%)  | 1.5   |                        | X Walk 2 X Slope (%)        | 2.4   |
| N/A                    | Ramp inside XWalk1?   | Yes   | N/A                    | Ramp inside XWalk2?         | Yes   |
|                        | Road Slope (%)        | 2.4   | N/A                    | Clear Space?                | N/A   |
|                        | Road X Slope (%)      | 2.8   | N/A                    | Clear Space to XWalk (in)   | N/A   |
| N/A                    | Any Obstructions?     | N/A   | N/A                    | Storm Grate/Utility Hazard? | N/A   |
|                        | Obstruction Type      |       | l                      | Storm Grate/Utility Type    |       |
|                        |                       |       |                        |                             |       |