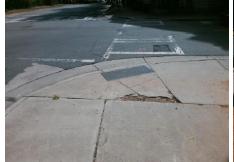

## **Access Compliance Report Public Rights-of-Way** (Curb Ramps)

N/A

Poor

Surface Condition? (G/P)

Intersection ID: 11796 Main Street: N PINE ST Cross Street: W\_6TH\_ST Location: W

**Overall Compliance: No** ADA ID: 10D26A2BB2FB Ramp Type: PerpDiag Initial Pass/Fail: Fail **Severity Score:** 62.5

## Field Measurements/Component Compliance

Stop Condition-Street 2 Street 2 Name

N PINE ST Signal W 6TH ST Signal

Remove & Replace Curb Ramp With Two New Directional Ramps or Equivalent.

Surveyor Notes: N/A

PROW/ADA:

R304.5.1, R304.5.3, R302.7

Street 1 Name Stop Condition-Street 1

> Total Cost: 3200.00

| Compliance Description |                       | Data  | Compliance Description |                             | Data  |
|------------------------|-----------------------|-------|------------------------|-----------------------------|-------|
| N/A                    | Ramp Length (in)      | 86.0  | Yes                    | Ramp Slope (%)              | 5.4   |
| No                     | Ramp Width (in)       | 25.0  | No                     | Ramp XSlope (%)             | 5.8   |
| N/A                    | Flare Type LT         | N/A   | N/A                    | Flare Type RT               | N/A   |
| N/A                    | Flare Slope LT (%)    | N/A   | N/A                    | Flare Slope RT (%)          | N/A   |
| N/A                    | Flare Traversable LT? | N/A   | N/A                    | Flare Traversable RT?       | N/A   |
| N/A                    | Landing Length (in)   | N/A   | N/A                    | DWS Provided?               | N/A   |
| N/A                    | Landing Width (in)    | N/A   | N/A                    | DWS Contrast?               | N/A   |
| N/A                    | Landing Slope (%)     | N/A   | N/A                    | DWS Length (in)             | N/A   |
| N/A                    | Landing X Slope (%)   | N/A   | N/A                    | DWS Full Width?             | N/A   |
| N/A                    | Landing Curb? (Y/N)   | N/A   | N/A                    | DWS Offset (in)             | N/A   |
| N/A                    | Shared Landing?       | N/A   |                        |                             |       |
| N/A                    | Gutter Ponding?       | N/A   | N/A                    | Gutter Slope (%)            | N/A   |
| N/A                    | Gutter Lip Ht (in)    | N/A   | N/A                    | Gutter X Slope (%)          | N/A   |
| N/A                    | Painted X Walk1?      | Yes   | N/A                    | Painted X Walk2?            | Yes   |
|                        | X Walk 1 Direction    | To SE |                        | X Walk 2 Direction          | To NE |
| N/A                    | X Walk 1 Width (in)   | 84.0  | N/A                    | X Walk 2 Width (in)         | 108.0 |
|                        | X Walk 1 Slope (%)    | 5.5   |                        | X Walk 2 Slope (%)          | 1.3   |
|                        | X Walk 1 X Slope (%)  | 1.5   |                        | X Walk 2 X Slope (%)        | 2.4   |
| N/A                    | Ramp inside XWalk1?   | Yes   | N/A                    | Ramp inside XWalk2?         | Yes   |
|                        | Road Slope (%)        | 2.4   | N/A                    | Clear Space?                | N/A   |
|                        | Road X Slope (%)      | 2.8   | N/A                    | Clear Space to XWalk (in)   | N/A   |
| N/A                    | Any Obstructions?     | N/A   | N/A                    | Storm Grate/Utility Hazard? | N/A   |
|                        | Obstruction Type      |       | l                      | Storm Grate/Utility Type    |       |
|                        |                       |       |                        |                             |       |