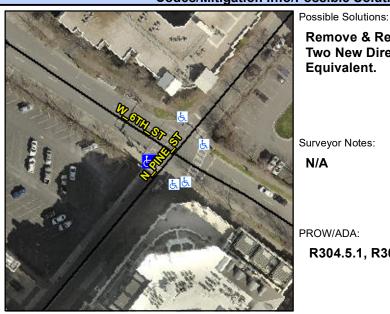

## **Access Compliance Report Public Rights-of-Way** (Curb Ramps)

N/A

Poor

Surface Condition? (G/P)

Intersection ID: 11796 Main Street: N PINE ST Cross Street: W\_6TH\_ST Location: W

**Overall Compliance: No** ADA ID: 10D26A2BB2FB Ramp Type: PerpDiag Initial Pass/Fail: Fail **Severity Score:** 62.5

## Field Measurements/Component Compliance

Stop Condition-Street 2 Street 2 Name

N PINE ST Signal W 6TH ST Signal

Remove & Replace Curb Ramp With Two New Directional Ramps or Equivalent.

Surveyor Notes: N/A

PROW/ADA:

R304.5.1, R304.5.3, R302.7

Street 1 Name Stop Condition-Street 1

> Total Cost: 3200.00

| Compliance Description |                       | Data  | Compliance Description |                             | Data  |
|------------------------|-----------------------|-------|------------------------|-----------------------------|-------|
| N/A                    | Ramp Length (in)      | 86.0  | Yes                    | Ramp Slope (%)              | 5.4   |
| No                     | Ramp Width (in)       | 25.0  | No                     | Ramp XSlope (%)             | 5.8   |
| N/A                    | Flare Type LT         | N/A   | N/A                    | Flare Type RT               | N/A   |
| N/A                    | Flare Slope LT (%)    | N/A   | N/A                    | Flare Slope RT (%)          | N/A   |
| N/A                    | Flare Traversable LT? | N/A   | N/A                    | Flare Traversable RT?       | N/A   |
| N/A                    | Landing Length (in)   | N/A   | N/A                    | DWS Provided?               | N/A   |
| N/A                    | Landing Width (in)    | N/A   | N/A                    | DWS Contrast?               | N/A   |
| N/A                    | Landing Slope (%)     | N/A   | N/A                    | DWS Length (in)             | N/A   |
| N/A                    | Landing X Slope (%)   | N/A   | N/A                    | DWS Full Width?             | N/A   |
| N/A                    | Landing Curb? (Y/N)   | N/A   | N/A                    | DWS Offset (in)             | N/A   |
| N/A                    | Shared Landing?       | N/A   |                        |                             |       |
| N/A                    | Gutter Ponding?       | N/A   | N/A                    | Gutter Slope (%)            | N/A   |
| N/A                    | Gutter Lip Ht (in)    | N/A   | N/A                    | Gutter X Slope (%)          | N/A   |
| N/A                    | Painted X Walk1?      | Yes   | N/A                    | Painted X Walk2?            | Yes   |
|                        | X Walk 1 Direction    | To SE |                        | X Walk 2 Direction          | To NE |
| N/A                    | X Walk 1 Width (in)   | 84.0  | N/A                    | X Walk 2 Width (in)         | 108.0 |
|                        | X Walk 1 Slope (%)    | 5.5   |                        | X Walk 2 Slope (%)          | 1.3   |
|                        | X Walk 1 X Slope (%)  | 1.5   |                        | X Walk 2 X Slope (%)        | 2.4   |
| N/A                    | Ramp inside XWalk1?   | Yes   | N/A                    | Ramp inside XWalk2?         | Yes   |
|                        | Road Slope (%)        | 2.4   | N/A                    | Clear Space?                | N/A   |
|                        | Road X Slope (%)      | 2.8   | N/A                    | Clear Space to XWalk (in)   | N/A   |
| N/A                    | Any Obstructions?     | N/A   | N/A                    | Storm Grate/Utility Hazard? | N/A   |
|                        | Obstruction Type      |       | l                      | Storm Grate/Utility Type    |       |
|                        |                       |       |                        |                             |       |