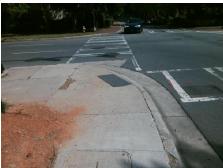

## **Access Compliance Report Public Rights-of-Way** (Curb Ramps)

N/A

Poor

Surface Condition? (G/P)

Intersection ID: 11796 Main Street: N PINE ST Cross Street: W\_6TH\_ST Location: W

**Overall Compliance: No** ADA ID: 10D26A2BB2FB Ramp Type: PerpDiag Initial Pass/Fail: Fail **Severity Score:** 62.5

## Field Measurements/Component Compliance

Stop Condition-Street 2 Street 2 Name

N PINE ST Signal W 6TH ST Signal

Remove & Replace Curb Ramp With Two New Directional Ramps or Equivalent.

Surveyor Notes: N/A

PROW/ADA:

R304.5.1, R304.5.3, R302.7

Street 1 Name Stop Condition-Street 1

> Total Cost: 3200.00

| Compliance Description |                       | Data  | Compliance Description |                             | Data  |
|------------------------|-----------------------|-------|------------------------|-----------------------------|-------|
| N/A                    | Ramp Length (in)      | 86.0  | Yes                    | Ramp Slope (%)              | 5.4   |
| No                     | Ramp Width (in)       | 25.0  | No                     | Ramp XSlope (%)             | 5.8   |
| N/A                    | Flare Type LT         | N/A   | N/A                    | Flare Type RT               | N/A   |
| N/A                    | Flare Slope LT (%)    | N/A   | N/A                    | Flare Slope RT (%)          | N/A   |
| N/A                    | Flare Traversable LT? | N/A   | N/A                    | Flare Traversable RT?       | N/A   |
| N/A                    | Landing Length (in)   | N/A   | N/A                    | DWS Provided?               | N/A   |
| N/A                    | Landing Width (in)    | N/A   | N/A                    | DWS Contrast?               | N/A   |
| N/A                    | Landing Slope (%)     | N/A   | N/A                    | DWS Length (in)             | N/A   |
| N/A                    | Landing X Slope (%)   | N/A   | N/A                    | DWS Full Width?             | N/A   |
| N/A                    | Landing Curb? (Y/N)   | N/A   | N/A                    | DWS Offset (in)             | N/A   |
| N/A                    | Shared Landing?       | N/A   |                        |                             |       |
| N/A                    | Gutter Ponding?       | N/A   | N/A                    | Gutter Slope (%)            | N/A   |
| N/A                    | Gutter Lip Ht (in)    | N/A   | N/A                    | Gutter X Slope (%)          | N/A   |
| N/A                    | Painted X Walk1?      | Yes   | N/A                    | Painted X Walk2?            | Yes   |
|                        | X Walk 1 Direction    | To SE |                        | X Walk 2 Direction          | To NE |
| N/A                    | X Walk 1 Width (in)   | 84.0  | N/A                    | X Walk 2 Width (in)         | 108.0 |
|                        | X Walk 1 Slope (%)    | 5.5   |                        | X Walk 2 Slope (%)          | 1.3   |
|                        | X Walk 1 X Slope (%)  | 1.5   |                        | X Walk 2 X Slope (%)        | 2.4   |
| N/A                    | Ramp inside XWalk1?   | Yes   | N/A                    | Ramp inside XWalk2?         | Yes   |
|                        | Road Slope (%)        | 2.4   | N/A                    | Clear Space?                | N/A   |
|                        | Road X Slope (%)      | 2.8   | N/A                    | Clear Space to XWalk (in)   | N/A   |
| N/A                    | Any Obstructions?     | N/A   | N/A                    | Storm Grate/Utility Hazard? | N/A   |
|                        | Obstruction Type      |       | l                      | Storm Grate/Utility Type    |       |
|                        |                       |       |                        |                             |       |