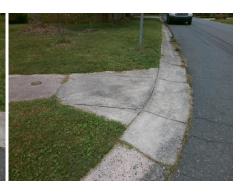

## Field Measurements/Component Compliance

Street 1 Name GANYMEDE PL
Stop Condition-Street 1 StopSign
Street 2 Name N/A
Stop Condition-Street 2 N/A

Possible Solutions:

Remove & Replace Entire Ramp.

Surveyor Notes:
N/A

PROW/ADA:
R304.5.1

N/A N/A N/A N/A N/A N/A N/A N/A

| Field Measurements/Component Compliance |                       |               |      |        |                       |                       |      |
|-----------------------------------------|-----------------------|---------------|------|--------|-----------------------|-----------------------|------|
| Compli                                  | iance E               | Description   | Data | Compli | ance                  | Description           | Data |
| N/A                                     | Ramp L                | ength (in)    | 55.5 | N/A    | Grade                 | e Break?              | N/A  |
| No                                      | Ramp \                | Vidth (in)    | 47.0 | N/A    | Grade                 | e Break Slope (%)     | 0.0  |
| Yes                                     | Ramp S                | Slope (%)     | 6.5  | N/A    | Grade                 | e Break XSlope (%)    | 0.0  |
| Yes                                     | Ramp >                | (Slope (%)    | 1.7  |        |                       |                       |      |
| N/A                                     | Flare Type LT         |               | N/A  | N/A    | Flare Type RT         |                       | N/A  |
| N/A                                     | Flare Slope LT (%)    |               | N/A  | N/A    | Flare                 | Slope RT (%)          | 0.0  |
| N/A                                     | Flare Traversable LT? |               | N/A  | N/A    | Flare Traversable RT? |                       | N/A  |
| N/A                                     | Landing Length (in)   |               | 0.0  | N/A    | DWS                   | Provided?             | N/A  |
| N/A                                     | Landing Width (in)    |               | 0.0  | N/A    | DWS                   | Contrast?             | N/A  |
| N/A                                     | Landing Slope (%)     |               | 0.0  | N/A    | DWS                   | Length (in)           | N/A  |
| N/A                                     | Landing X Slope (%)   |               | 0.0  | N/A    | DWS                   | Full Width?           | N/A  |
| N/A                                     | Landing Curb? (Y/N)   |               | N/A  | N/A    | DWS                   | Offset LT (in)        | N/A  |
| N/A                                     | Shared Landing?       |               | N/A  | N/A    | DWS                   | Offset RT (in)        | N/A  |
| N/A                                     | Gutter Ponding?       |               | 0.0  | N/A    | Gutte                 | r Slope (%)           | N/A  |
| N/A                                     | Gutter Lip Ht (in)    |               | 0.0  | N/A    | Gutte                 | r X Slope (%)         | N/A  |
| N/A                                     | Painted               | X Walk1?      | No   |        | Road                  | Slope (%)             | 3.3  |
|                                         | X Walk                | 1 Direction   | To N |        | Road                  | X Slope (%)           | 2.2  |
|                                         | X Walk                | 1 Width (in)  | N/A  |        | Clear                 | Space?                | N/A  |
|                                         | X Walk                | 1 Slope (%)   | 3.3  | N/A    | Clear                 | Space to XWalk (in)   | N/A  |
|                                         | X Walk                | 1 X Slope (%) | 2.2  | N/A    | Storm                 | Grate/Utility Hazard? | N/A  |
| N/A                                     | Ramp inside XWalk1?   |               | N/A  |        | Storm                 | Grate/Utility Type    |      |
| N/A                                     | Any Ob                | structions?   | N/A  |        |                       |                       | N/A  |
|                                         | Obstruc               | ction Type    |      | Yes    | Surfa                 | ce Condition? (G/P)   | Good |
|                                         |                       |               | N/A  | N/A    | Curb                  | Slope (%)             | 7.5  |