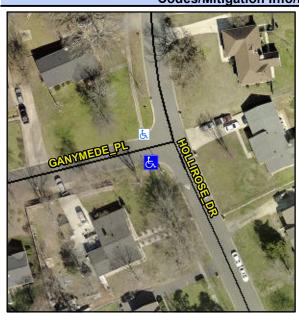

## Access Compliance Report Public Rights-of-Way (Curb Ramps)

Intersection ID: 13861 Main Street: GANYMEDE\_PL Cross Street: HOLLIROSE\_DR Location: SW

ADA ID: 10D6F9EEC4B Ramp Type: Directional1 Initial Pass/Fail: Fail Overall Compliance: No Severity Score: 8.75

## Field Measurements/Component Compliance

Street 1 Name GANYMEDE PL
Stop Condition-Street 1 StopSign
Street 2 Name N/A
Stop Condition-Street 2 N/A

Possible Solutions:

Remove & Replace Entire Ramp.

Surveyor Notes:
N/A