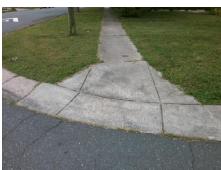

## Field Measurements/Component Compliance

Street 1 Name GANYMEDE PL
Stop Condition-Street 1 StopSign
Street 2 Name N/A
Stop Condition-Street 2 N/A

Possible Solutions:

Remove & Replace Entire Ramp.

Surveyor Notes:
N/A

PROW/ADA:
R304.5.1

N/A N/A N/A N/A N/A N/A N/A N/A

| Field Measurements/Component Compliance |                       |               |      |        |                       |                       |      |
|-----------------------------------------|-----------------------|---------------|------|--------|-----------------------|-----------------------|------|
| Compli                                  | iance E               | Description   | Data | Compli | ance                  | Description           | Data |
| N/A                                     | Ramp L                | ength (in)    | 55.5 | N/A    | Grade                 | e Break?              | N/A  |
| No                                      | Ramp \                | Vidth (in)    | 47.0 | N/A    | Grade                 | e Break Slope (%)     | 0.0  |
| Yes                                     | Ramp S                | Slope (%)     | 6.5  | N/A    | Grade                 | e Break XSlope (%)    | 0.0  |
| Yes                                     | Ramp >                | (Slope (%)    | 1.7  |        |                       |                       |      |
| N/A                                     | Flare Type LT         |               | N/A  | N/A    | Flare Type RT         |                       | N/A  |
| N/A                                     | Flare Slope LT (%)    |               | N/A  | N/A    | Flare                 | Slope RT (%)          | 0.0  |
| N/A                                     | Flare Traversable LT? |               | N/A  | N/A    | Flare Traversable RT? |                       | N/A  |
| N/A                                     | Landing Length (in)   |               | 0.0  | N/A    | DWS                   | Provided?             | N/A  |
| N/A                                     | Landing Width (in)    |               | 0.0  | N/A    | DWS                   | Contrast?             | N/A  |
| N/A                                     | Landing Slope (%)     |               | 0.0  | N/A    | DWS                   | Length (in)           | N/A  |
| N/A                                     | Landing X Slope (%)   |               | 0.0  | N/A    | DWS                   | Full Width?           | N/A  |
| N/A                                     | Landing Curb? (Y/N)   |               | N/A  | N/A    | DWS                   | Offset LT (in)        | N/A  |
| N/A                                     | Shared Landing?       |               | N/A  | N/A    | DWS                   | Offset RT (in)        | N/A  |
| N/A                                     | Gutter Ponding?       |               | 0.0  | N/A    | Gutte                 | r Slope (%)           | N/A  |
| N/A                                     | Gutter Lip Ht (in)    |               | 0.0  | N/A    | Gutte                 | r X Slope (%)         | N/A  |
| N/A                                     | Painted               | X Walk1?      | No   |        | Road                  | Slope (%)             | 3.3  |
|                                         | X Walk                | 1 Direction   | To N |        | Road                  | X Slope (%)           | 2.2  |
|                                         | X Walk                | 1 Width (in)  | N/A  |        | Clear                 | Space?                | N/A  |
|                                         | X Walk                | 1 Slope (%)   | 3.3  | N/A    | Clear                 | Space to XWalk (in)   | N/A  |
|                                         | X Walk                | 1 X Slope (%) | 2.2  | N/A    | Storm                 | Grate/Utility Hazard? | N/A  |
| N/A                                     | Ramp inside XWalk1?   |               | N/A  |        | Storm                 | Grate/Utility Type    |      |
| N/A                                     | Any Ob                | structions?   | N/A  |        |                       |                       | N/A  |
|                                         | Obstruc               | ction Type    |      | Yes    | Surfa                 | ce Condition? (G/P)   | Good |
|                                         |                       |               | N/A  | N/A    | Curb                  | Slope (%)             | 7.5  |