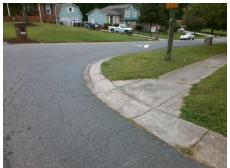

## Field Measurements/Component Compliance

Street 1 Name GANYMEDE PL
Stop Condition-Street 1 StopSign
Street 2 Name N/A
Stop Condition-Street 2 N/A

Possible Solutions:

Remove & Replace Entire Ramp.

Surveyor Notes:
N/A

PROW/ADA:
R304.5.1

N/A N/A N/A N/A N/A N/A N/A N/A

| Field Measurements/Component Compliance |                       |               |      |        |                       |                       |      |
|-----------------------------------------|-----------------------|---------------|------|--------|-----------------------|-----------------------|------|
| Compli                                  | iance E               | Description   | Data | Compli | ance                  | Description           | Data |
| N/A                                     | Ramp L                | ength (in)    | 55.5 | N/A    | Grade                 | e Break?              | N/A  |
| No                                      | Ramp \                | Vidth (in)    | 47.0 | N/A    | Grade                 | e Break Slope (%)     | 0.0  |
| Yes                                     | Ramp S                | Slope (%)     | 6.5  | N/A    | Grade                 | e Break XSlope (%)    | 0.0  |
| Yes                                     | Ramp >                | (Slope (%)    | 1.7  |        |                       |                       |      |
| N/A                                     | Flare Type LT         |               | N/A  | N/A    | Flare Type RT         |                       | N/A  |
| N/A                                     | Flare Slope LT (%)    |               | N/A  | N/A    | Flare                 | Slope RT (%)          | 0.0  |
| N/A                                     | Flare Traversable LT? |               | N/A  | N/A    | Flare Traversable RT? |                       | N/A  |
| N/A                                     | Landing Length (in)   |               | 0.0  | N/A    | DWS                   | Provided?             | N/A  |
| N/A                                     | Landing Width (in)    |               | 0.0  | N/A    | DWS                   | Contrast?             | N/A  |
| N/A                                     | Landing Slope (%)     |               | 0.0  | N/A    | DWS                   | Length (in)           | N/A  |
| N/A                                     | Landing X Slope (%)   |               | 0.0  | N/A    | DWS                   | Full Width?           | N/A  |
| N/A                                     | Landing Curb? (Y/N)   |               | N/A  | N/A    | DWS                   | Offset LT (in)        | N/A  |
| N/A                                     | Shared Landing?       |               | N/A  | N/A    | DWS                   | Offset RT (in)        | N/A  |
| N/A                                     | Gutter Ponding?       |               | 0.0  | N/A    | Gutte                 | r Slope (%)           | N/A  |
| N/A                                     | Gutter Lip Ht (in)    |               | 0.0  | N/A    | Gutte                 | r X Slope (%)         | N/A  |
| N/A                                     | Painted               | X Walk1?      | No   |        | Road                  | Slope (%)             | 3.3  |
|                                         | X Walk                | 1 Direction   | To N |        | Road                  | X Slope (%)           | 2.2  |
|                                         | X Walk                | 1 Width (in)  | N/A  |        | Clear                 | Space?                | N/A  |
|                                         | X Walk                | 1 Slope (%)   | 3.3  | N/A    | Clear                 | Space to XWalk (in)   | N/A  |
|                                         | X Walk                | 1 X Slope (%) | 2.2  | N/A    | Storm                 | Grate/Utility Hazard? | N/A  |
| N/A                                     | Ramp inside XWalk1?   |               | N/A  |        | Storm                 | Grate/Utility Type    |      |
| N/A                                     | Any Ob                | structions?   | N/A  |        |                       |                       | N/A  |
|                                         | Obstruc               | ction Type    |      | Yes    | Surfa                 | ce Condition? (G/P)   | Good |
|                                         |                       |               | N/A  | N/A    | Curb                  | Slope (%)             | 7.5  |