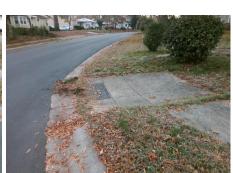

## Field Measurements/Component Compliance

Street 1 Name
Stop Condition-Street 2
None
Street 2 Name
N/A
Stop Condition-Street 1
N/A

| Possible Solution             |     |
|-------------------------------|-----|
| Possible Solutions:           | Co  |
| Remove & Replace Entire Ramp. | N/A |
| ·                             | No  |
|                               | N/A |
|                               | N/A |
|                               | N/A |
|                               | N/A |
| Surveyor Notes:               | N/A |
| N/A                           | N/A |
|                               | N/A |
|                               | N/A |
|                               | N/A |
| PROW/ADA:                     | N/A |
| Not Found, R304.5.1           | N/A |
|                               | N/A |
|                               | N/A |
|                               | N/A |
|                               |     |

Total Cost:

1850.00

| Compl | iance Description     | Data |     | iance Description           | Data |
|-------|-----------------------|------|-----|-----------------------------|------|
| N/A   | Ramp Length (in)      | 48.0 | Yes | Ramp Slope (%)              | 5.1  |
| No    | Ramp Width (in)       | 47.0 | Yes | Ramp XSlope (%)             | 2.5  |
| N/A   | Flare Type LT         | N/A  | N/A | Flare Type RT               | N/A  |
| N/A   | Flare Slope LT (%)    | N/A  | N/A | Flare Slope RT (%)          | N/A  |
| N/A   | Flare Traversable LT? | N/A  | N/A | Flare Traversable RT?       | N/A  |
| N/A   | Landing Length (in)   | N/A  | N/A | DWS Provided?               | N/A  |
| N/A   | Landing Width (in)    | N/A  | N/A | DWS Contrast?               | N/A  |
| N/A   | Landing Slope (%)     | N/A  | N/A | DWS Length (in)             | N/A  |
| N/A   | Landing X Slope (%)   | N/A  | N/A | DWS Full Width?             | N/A  |
| N/A   | Landing Curb? (Y/N)   | N/A  | N/A | DWS Offset (in)             | N/A  |
| N/A   | Shared Landing?       | N/A  |     |                             |      |
| N/A   | Gutter Ponding?       | N/A  | N/A | Gutter Slope (%)            | N/A  |
| N/A   | Gutter Lip Ht (in)    | N/A  | N/A | Gutter X Slope (%)          | N/A  |
| N/A   | Painted X Walk1?      | No   | N/A | Painted X Walk2?            | N/A  |
|       | X Walk 1 Direction    | To E |     | X Walk 2 Direction          | N/A  |
| N/A   | X Walk 1 Width (in)   | N/A  | N/A | X Walk 2 Width (in)         | N/A  |
|       | X Walk 1 Slope (%)    | 4.3  |     | X Walk 2 Slope (%)          | N/A  |
|       | X Walk 1 X Slope (%)  | 3.3  |     | X Walk 2 X Slope (%)        | N/A  |
| N/A   | Ramp inside XWalk1?   | N/A  | N/A | Ramp inside XWalk2?         | N/A  |
|       | Road Slope (%)        | N/A  | N/A | Clear Space?                | N/A  |
|       | Road X Slope (%)      | N/A  | N/A | Clear Space to XWalk (in)   | N/A  |
| N/A   | Any Obstructions?     | N/A  | N/A | Storm Grate/Utility Hazard? | N/A  |
|       | Obstruction Type      |      |     | Storm Grate/Utility Type    |      |
|       |                       | N/A  |     |                             | N/A  |
|       |                       |      | Yes | Surface Condition? (G/P)    | Good |