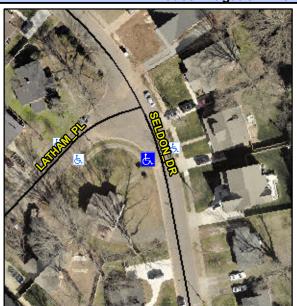

## Access Compliance Report Public Rights-of-Way (Curb Ramps)

Intersection ID: 9912Main Street:LATHAM\_PLCross Street:SELDON\_DRLocation:WADA ID: 10DB8BEFDE93Ramp Type:PerpInitial Pass/Fail:FailOverall Compliance:NoSeverity Score:10