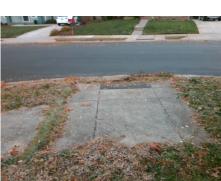

## Field Measurements/Component Compliance

Street 1 Name
Stop Condition-Street 2
None
Street 2 Name
N/A
Stop Condition-Street 1
N/A

| Possible Solution             |     |
|-------------------------------|-----|
| Possible Solutions:           | Co  |
| Remove & Replace Entire Ramp. | N/A |
| ·                             | No  |
|                               | N/A |
|                               | N/A |
|                               | N/A |
|                               | N/A |
| Surveyor Notes:               | N/A |
| N/A                           | N/A |
|                               | N/A |
|                               | N/A |
|                               | N/A |
| PROW/ADA:                     | N/A |
| Not Found, R304.5.1           | N/A |
|                               | N/A |
|                               | N/A |
|                               | N/A |
|                               |     |

Total Cost:

1850.00

| Compl | iance Description     | Data |     | iance Description           | Data |
|-------|-----------------------|------|-----|-----------------------------|------|
| N/A   | Ramp Length (in)      | 48.0 | Yes | Ramp Slope (%)              | 5.1  |
| No    | Ramp Width (in)       | 47.0 | Yes | Ramp XSlope (%)             | 2.5  |
| N/A   | Flare Type LT         | N/A  | N/A | Flare Type RT               | N/A  |
| N/A   | Flare Slope LT (%)    | N/A  | N/A | Flare Slope RT (%)          | N/A  |
| N/A   | Flare Traversable LT? | N/A  | N/A | Flare Traversable RT?       | N/A  |
| N/A   | Landing Length (in)   | N/A  | N/A | DWS Provided?               | N/A  |
| N/A   | Landing Width (in)    | N/A  | N/A | DWS Contrast?               | N/A  |
| N/A   | Landing Slope (%)     | N/A  | N/A | DWS Length (in)             | N/A  |
| N/A   | Landing X Slope (%)   | N/A  | N/A | DWS Full Width?             | N/A  |
| N/A   | Landing Curb? (Y/N)   | N/A  | N/A | DWS Offset (in)             | N/A  |
| N/A   | Shared Landing?       | N/A  |     |                             |      |
| N/A   | Gutter Ponding?       | N/A  | N/A | Gutter Slope (%)            | N/A  |
| N/A   | Gutter Lip Ht (in)    | N/A  | N/A | Gutter X Slope (%)          | N/A  |
| N/A   | Painted X Walk1?      | No   | N/A | Painted X Walk2?            | N/A  |
|       | X Walk 1 Direction    | To E |     | X Walk 2 Direction          | N/A  |
| N/A   | X Walk 1 Width (in)   | N/A  | N/A | X Walk 2 Width (in)         | N/A  |
|       | X Walk 1 Slope (%)    | 4.3  |     | X Walk 2 Slope (%)          | N/A  |
|       | X Walk 1 X Slope (%)  | 3.3  |     | X Walk 2 X Slope (%)        | N/A  |
| N/A   | Ramp inside XWalk1?   | N/A  | N/A | Ramp inside XWalk2?         | N/A  |
|       | Road Slope (%)        | N/A  | N/A | Clear Space?                | N/A  |
|       | Road X Slope (%)      | N/A  | N/A | Clear Space to XWalk (in)   | N/A  |
| N/A   | Any Obstructions?     | N/A  | N/A | Storm Grate/Utility Hazard? | N/A  |
|       | Obstruction Type      |      |     | Storm Grate/Utility Type    |      |
|       |                       | N/A  |     |                             | N/A  |
|       |                       |      | Yes | Surface Condition? (G/P)    | Good |