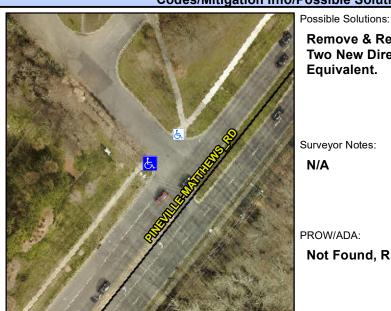

Intersection ID: N/A Main Street: PINEVILLE-MATTHEWS RD Cross Street: N/A Location: SW Initial Pass/Fail: Fail **Overall Compliance: No ADA ID: 10DD1EA2B13A** Ramp Type: PerpDiag Severity Score: 13.75

N/A

N/A

To SE

PINEVILLE-MATTHEWS RD Street 1 Name Stop Condition-Street 2 **ENTRANCE** Street 2 Name Stop Condition-Street 1 StopSign Remove & Replace Curb Ramp Wit Two New Directional Ramps or Equivalent.