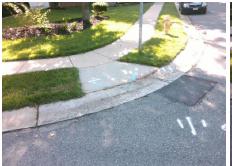

**Codes/Mitigation Info/Possible Solution** 

Field Measurements/Component Compliance

Street 1 Name
Stop Condition-Street 2
Street 2 Name
Stop Condition-Street 1

WINGMONT DR None BELL'S MILL DR StopSign Possible Solutions:

Remove & Replace Curb Ramp With Two New Directional Ramps or Equivalent.

Surveyor Notes:

N/A

PROW/ADA:

Not Found, R304.5.3

Total Cost: \$ 3200.00

| Field Measurements/Component Compliance |                       |      |      |                             |      |
|-----------------------------------------|-----------------------|------|------|-----------------------------|------|
| Compliance Description                  |                       | Data | Comp | liance Description          | Data |
| N/A                                     | Ramp Length (in)      | 47.5 | Yes  | Ramp Slope (%)              | 7.8  |
| Yes                                     | Ramp Width (in)       | 48.0 | No   | Ramp XSlope (%)             | 5.5  |
| N/A                                     | Flare Type LT         | N/A  | N/A  | Flare Type RT               | N/A  |
| N/A                                     | Flare Slope LT (%)    | N/A  | N/A  | Flare Slope RT (%)          | N/A  |
| N/A                                     | Flare Traversable LT? | N/A  | N/A  | Flare Traversable RT?       | N/A  |
| N/A                                     | Landing Length (in)   | N/A  | N/A  | DWS Provided?               | N/A  |
| N/A                                     | Landing Width (in)    | N/A  | N/A  | DWS Contrast?               | N/A  |
| N/A                                     | Landing Slope (%)     | N/A  | N/A  | DWS Length (in)             | N/A  |
| N/A                                     | Landing X Slope (%)   | N/A  | N/A  | DWS Full Width?             | N/A  |
| N/A                                     | Landing Curb? (Y/N)   | N/A  | N/A  | DWS Offset (in)             | N/A  |
| N/A                                     | Shared Landing?       | N/A  |      |                             |      |
| N/A                                     | Gutter Ponding?       | N/A  | N/A  | Gutter Slope (%)            | N/A  |
| N/A                                     | Gutter Lip Ht (in)    | N/A  | N/A  | Gutter X Slope (%)          | N/A  |
| N/A                                     | Painted X Walk1?      | No   | N/A  | Painted X Walk2?            | No   |
|                                         | X Walk 1 Direction    | To W |      | X Walk 2 Direction          | To S |
| N/A                                     | X Walk 1 Width (in)   | N/A  | N/A  | X Walk 2 Width (in)         | N/A  |
|                                         | X Walk 1 Slope (%)    | 1.6  |      | X Walk 2 Slope (%)          | 5.7  |
|                                         | X Walk 1 X Slope (%)  | 2.2  |      | X Walk 2 X Slope (%)        | 4.7  |
| N/A                                     | Ramp inside XWalk1?   | N/A  | N/A  | Ramp inside XWalk2?         | N/A  |
|                                         | Road Slope (%)        | 3.2  | N/A  | Clear Space?                | N/A  |
|                                         | Road X Slope (%)      | 4.5  | N/A  | Clear Space to XWalk (in)   | N/A  |
| N/A                                     | Any Obstructions?     | N/A  | N/A  | Storm Grate/Utility Hazard? | N/A  |
|                                         | Obstruction Type      |      |      | Storm Grate/Utility Type    |      |
|                                         |                       | N/A  |      |                             | N/A  |
|                                         |                       |      | Yes  | Surface Condition? (G/P)    | Good |
|                                         |                       | •    | -    |                             |      |