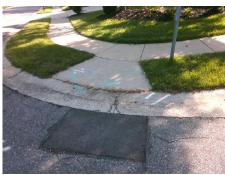

**Codes/Mitigation Info/Possible Solution** 

Field Measurements/Component Compliance

Street 1 Name
Stop Condition-Street 2
Street 2 Name
Stop Condition-Street 1

WINGMONT DR None BELL'S MILL DR StopSign Possible Solutions:

Remove & Replace Curb Ramp With Two New Directional Ramps or Equivalent.

Surveyor Notes:

N/A

PROW/ADA:

Not Found, R304.5.3

Total Cost: \$ 3200.00

| Field Measurements/Component Compliance |                       |      |      |                             |      |
|-----------------------------------------|-----------------------|------|------|-----------------------------|------|
| Compliance Description                  |                       | Data | Comp | liance Description          | Data |
| N/A                                     | Ramp Length (in)      | 47.5 | Yes  | Ramp Slope (%)              | 7.8  |
| Yes                                     | Ramp Width (in)       | 48.0 | No   | Ramp XSlope (%)             | 5.5  |
| N/A                                     | Flare Type LT         | N/A  | N/A  | Flare Type RT               | N/A  |
| N/A                                     | Flare Slope LT (%)    | N/A  | N/A  | Flare Slope RT (%)          | N/A  |
| N/A                                     | Flare Traversable LT? | N/A  | N/A  | Flare Traversable RT?       | N/A  |
| N/A                                     | Landing Length (in)   | N/A  | N/A  | DWS Provided?               | N/A  |
| N/A                                     | Landing Width (in)    | N/A  | N/A  | DWS Contrast?               | N/A  |
| N/A                                     | Landing Slope (%)     | N/A  | N/A  | DWS Length (in)             | N/A  |
| N/A                                     | Landing X Slope (%)   | N/A  | N/A  | DWS Full Width?             | N/A  |
| N/A                                     | Landing Curb? (Y/N)   | N/A  | N/A  | DWS Offset (in)             | N/A  |
| N/A                                     | Shared Landing?       | N/A  |      |                             |      |
| N/A                                     | Gutter Ponding?       | N/A  | N/A  | Gutter Slope (%)            | N/A  |
| N/A                                     | Gutter Lip Ht (in)    | N/A  | N/A  | Gutter X Slope (%)          | N/A  |
| N/A                                     | Painted X Walk1?      | No   | N/A  | Painted X Walk2?            | No   |
|                                         | X Walk 1 Direction    | To W |      | X Walk 2 Direction          | To S |
| N/A                                     | X Walk 1 Width (in)   | N/A  | N/A  | X Walk 2 Width (in)         | N/A  |
|                                         | X Walk 1 Slope (%)    | 1.6  |      | X Walk 2 Slope (%)          | 5.7  |
|                                         | X Walk 1 X Slope (%)  | 2.2  |      | X Walk 2 X Slope (%)        | 4.7  |
| N/A                                     | Ramp inside XWalk1?   | N/A  | N/A  | Ramp inside XWalk2?         | N/A  |
|                                         | Road Slope (%)        | 3.2  | N/A  | Clear Space?                | N/A  |
|                                         | Road X Slope (%)      | 4.5  | N/A  | Clear Space to XWalk (in)   | N/A  |
| N/A                                     | Any Obstructions?     | N/A  | N/A  | Storm Grate/Utility Hazard? | N/A  |
|                                         | Obstruction Type      |      |      | Storm Grate/Utility Type    |      |
|                                         |                       | N/A  |      |                             | N/A  |
|                                         |                       |      | Yes  | Surface Condition? (G/P)    | Good |
|                                         |                       | •    | -    |                             |      |