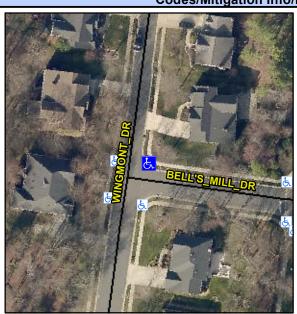

## Access Compliance Report Public Rights-of-Way (Curb Ramps)

Intersection ID: 2739 Main Street: BELL'S\_MILL\_DR Cross Street: WINGMONT\_DR Location: NE

ADA ID: 10DDE154C7A3 Ramp Type: PerpDiag Initial Pass/Fail: Fail Overall Compliance: No Severity Score: 12.5