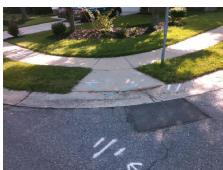

**Codes/Mitigation Info/Possible Solution** 

Field Measurements/Component Compliance

Street 1 Name
Stop Condition-Street 2
Street 2 Name
Stop Condition-Street 1

WINGMONT DR None BELL'S MILL DR StopSign Possible Solutions:

Remove & Replace Curb Ramp With Two New Directional Ramps or Equivalent.

Surveyor Notes:

N/A

PROW/ADA:

Not Found, R304.5.3

Total Cost: \$ 3200.00

| Field Measurements/Component Compliance |                       |      |      |                             |      |
|-----------------------------------------|-----------------------|------|------|-----------------------------|------|
| Compliance Description                  |                       | Data | Comp | liance Description          | Data |
| N/A                                     | Ramp Length (in)      | 47.5 | Yes  | Ramp Slope (%)              | 7.8  |
| Yes                                     | Ramp Width (in)       | 48.0 | No   | Ramp XSlope (%)             | 5.5  |
| N/A                                     | Flare Type LT         | N/A  | N/A  | Flare Type RT               | N/A  |
| N/A                                     | Flare Slope LT (%)    | N/A  | N/A  | Flare Slope RT (%)          | N/A  |
| N/A                                     | Flare Traversable LT? | N/A  | N/A  | Flare Traversable RT?       | N/A  |
| N/A                                     | Landing Length (in)   | N/A  | N/A  | DWS Provided?               | N/A  |
| N/A                                     | Landing Width (in)    | N/A  | N/A  | DWS Contrast?               | N/A  |
| N/A                                     | Landing Slope (%)     | N/A  | N/A  | DWS Length (in)             | N/A  |
| N/A                                     | Landing X Slope (%)   | N/A  | N/A  | DWS Full Width?             | N/A  |
| N/A                                     | Landing Curb? (Y/N)   | N/A  | N/A  | DWS Offset (in)             | N/A  |
| N/A                                     | Shared Landing?       | N/A  |      |                             |      |
| N/A                                     | Gutter Ponding?       | N/A  | N/A  | Gutter Slope (%)            | N/A  |
| N/A                                     | Gutter Lip Ht (in)    | N/A  | N/A  | Gutter X Slope (%)          | N/A  |
| N/A                                     | Painted X Walk1?      | No   | N/A  | Painted X Walk2?            | No   |
|                                         | X Walk 1 Direction    | To W |      | X Walk 2 Direction          | To S |
| N/A                                     | X Walk 1 Width (in)   | N/A  | N/A  | X Walk 2 Width (in)         | N/A  |
|                                         | X Walk 1 Slope (%)    | 1.6  |      | X Walk 2 Slope (%)          | 5.7  |
|                                         | X Walk 1 X Slope (%)  | 2.2  |      | X Walk 2 X Slope (%)        | 4.7  |
| N/A                                     | Ramp inside XWalk1?   | N/A  | N/A  | Ramp inside XWalk2?         | N/A  |
|                                         | Road Slope (%)        | 3.2  | N/A  | Clear Space?                | N/A  |
|                                         | Road X Slope (%)      | 4.5  | N/A  | Clear Space to XWalk (in)   | N/A  |
| N/A                                     | Any Obstructions?     | N/A  | N/A  | Storm Grate/Utility Hazard? | N/A  |
|                                         | Obstruction Type      |      |      | Storm Grate/Utility Type    |      |
|                                         |                       | N/A  |      |                             | N/A  |
|                                         |                       |      | Yes  | Surface Condition? (G/P)    | Good |
|                                         |                       | •    | -    |                             |      |