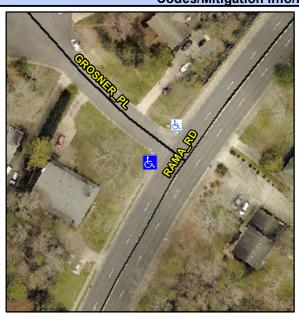

## Access Compliance Report Public Rights-of-Way (Curb Ramps)

Intersection ID: 19064Main Street: GROSNER\_PLCross Street: RAMA\_RDLocation: WADA ID: 10E2CB040B9DRamp Type: PerpDiagInitial Pass/Fail: FailOverall Compliance: NoSeverity Score: 25

## Field Measurements/Component Compliance

Street 1 Name
Stop Condition-Street 2
Street 2 Name
Stop Condition-Street 1

RAMA RD None GROSNER PL StopSign Possible Solutions:

Remove & Replace Curb Ramp With Two New Directional Ramps or Equivalent.