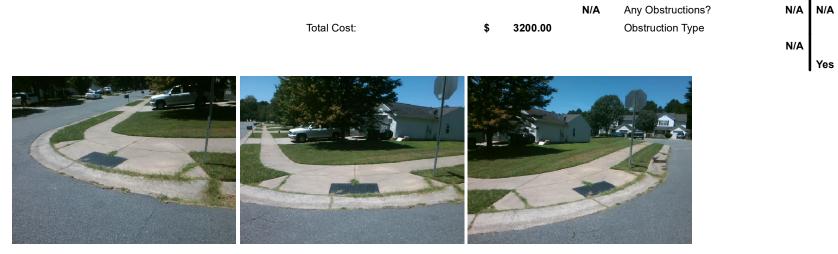

## Access Compliance Report Public Rights-of-Way (Curb Ramps)

| Intersection ID: 29336                  | Main Str       | Main Street: NEVIN_BROOK_RD |          |                                                                                                               | WHITE_ROCK_CT                                  | Location: | W   |                             |            |
|-----------------------------------------|----------------|-----------------------------|----------|---------------------------------------------------------------------------------------------------------------|------------------------------------------------|-----------|-----|-----------------------------|------------|
| ADA ID: 10E729020268                    | Ramp Ty        | Ramp Type: PerpDiag         |          |                                                                                                               | Initial Pass/Fail: Fail Overall Compliance: No |           |     |                             | 37.5       |
| Codes/Mitigation Info/Possible Solution |                |                             |          | hitial Pass/Fail: Fail Overall Compliance: No Severity Score: 37.5<br>Field Measurements/Component Compliance |                                                |           |     |                             |            |
|                                         |                | Possible Solutions:         |          |                                                                                                               |                                                |           |     | Compliance Description Data |            |
|                                         |                | Remove & Replace Curb Ram   | n With   | N/A                                                                                                           | Ramp Length (in)                               | 49.0      | No  | Ramp Slope (%)              | 8.7        |
|                                         |                | Two New Directional Ramps   | •        | Yes                                                                                                           | Ramp Width (in)                                | 101.0     | No  | Ramp XSlope (%)             | 7.6        |
|                                         |                | Equivalent.                 | <i>,</i> | N/A                                                                                                           | Flare Type LT                                  | N/A       | N/A | Flare Type RT               | N/A        |
|                                         |                |                             |          | N/A                                                                                                           | Flare Slope LT (%)                             | N/A       |     | Flare Slope RT (%)          | N/A        |
| - Marta                                 |                |                             |          | N/A                                                                                                           | Flare Traversable LT?                          | N/A       |     | Flare Traversable RT?       | N/A        |
| DO                                      |                |                             |          | N/A                                                                                                           | Landing Length (in)                            | N/A       |     | DWS Provided?               | N/A<br>N/A |
| the |                |                             |          | N/A                                                                                                           |                                                | N/A       | N/A | DWS Contrast?               | N/A<br>N/A |
|                                         |                |                             |          |                                                                                                               | Landing Width (in)                             |           |     |                             |            |
|                                         |                | N/A                         |          | N/A                                                                                                           | Landing Slope (%)                              | N/A       |     | DWS Length (in)             | N/A        |
|                                         | A ANERT        |                             |          | N/A                                                                                                           | Landing X Slope (%)                            | N/A       | N/A | DWS Full Width?             | N/A        |
|                                         |                |                             |          | N/A                                                                                                           | Landing Curb? (Y/N)                            | N/A       | N/A | DWS Offset (in)             | N/A        |
|                                         |                |                             |          | N/A                                                                                                           | Shared Landing?                                | N/A       |     |                             |            |
|                                         | A              | PROW/ADA:                   |          | N/A                                                                                                           | Gutter Ponding?                                | N/A       | N/A | Gutter Slope (%)            | N/A        |
| Not Found, R304.2.2, R304.5.3           |                |                             | 3        | N/A                                                                                                           | Gutter Lip Ht (in)                             | N/A       | N/A | Gutter X Slope (%)          | N/A        |
|                                         |                |                             |          | N/A                                                                                                           | Painted X Walk1?                               | No        | N/A | Painted X Walk2?            | No         |
|                                         |                |                             |          |                                                                                                               | X Walk 1 Direction                             | To SE     |     | X Walk 2 Direction          | To NE      |
|                                         | AND            |                             |          | N/A                                                                                                           | X Walk 1 Width (in)                            | N/A       | N/A | X Walk 2 Width (in)         | N/A        |
| Street 1 Name                           | NEVIN BROOK RD | -                           |          |                                                                                                               | X Walk 1 Slope (%)                             | 2.1       |     | X Walk 2 Slope (%)          | 11.0       |
| Stop Condition-Street 2                 | None           |                             |          |                                                                                                               | X Walk 1 X Slope (%)                           | 9.3       |     | X Walk 2 X Slope (%)        | 5.4        |
| Street 2 Name                           | WHITE ROCK CT  |                             |          | N/A                                                                                                           | Ramp inside XWalk1?                            | N/A       | N/A | Ramp inside XWalk2?         | N/A        |
| Stop Condition-Street 1                 | StopSign       |                             |          |                                                                                                               | Road Slope (%)                                 | 9.1       | N/A | Clear Space?                | N/A        |
|                                         |                |                             |          |                                                                                                               | Road X Slope (%)                               | 4.7       | N/A | Clear Space to XWalk (in)   | N/A        |
|                                         |                |                             |          | N/A                                                                                                           | Any Obstructions?                              | <br>N/A   | N/A | Storm Grate/Utility Hazard? | N/A        |
|                                         |                | Total Cost: \$              | 3200.00  | 11/2                                                                                                          | Obstruction Type                               | 17/4      |     | Storm Grate/Utility Type    | 17/2       |
|                                         |                |                             | 3200.00  |                                                                                                               | Obstruction Type                               | N1/A      |     | Storm Grate/Otimity Type    | N//A       |
|                                         |                |                             |          |                                                                                                               |                                                | N/A       |     |                             | N/A        |