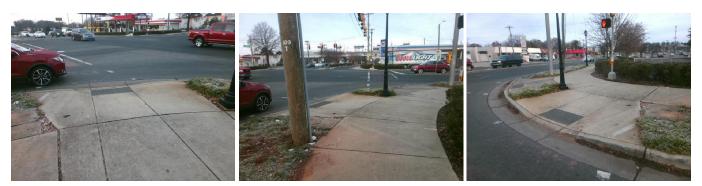

## Access Compliance Report Public Rights-of-Way (Curb Ramps)

| Interpretion ID: 100%                   | Croos S                                                                                                         | troot                    |                  | Location   |                                         |                       |                             |      |                             |      |  |
|-----------------------------------------|-----------------------------------------------------------------------------------------------------------------|--------------------------|------------------|------------|-----------------------------------------|-----------------------|-----------------------------|------|-----------------------------|------|--|
| Intersection ID: 19986                  |                                                                                                                 | Main Street: ARCHDALE_DR |                  |            | Cross Street: SOUTH_BV                  |                       |                             |      | Location:                   | NE   |  |
| ADA ID: 10E80485DE1E                    | D: 10E80485DE1E Ramp Type: Perp                                                                                 |                          |                  |            | ass/Fa                                  | ail: Fail Overal      | o Severity Score:           | 22.5 |                             |      |  |
| Codes/Mitigation Info/Possible Solution |                                                                                                                 |                          |                  |            | Field Measurements/Component Compliance |                       |                             |      |                             |      |  |
|                                         | MARKA WE                                                                                                        | Possible Solutions:      |                  |            | Compliance Description                  |                       | Data Compliance Description |      |                             | Data |  |
|                                         |                                                                                                                 | Remove & Repla           | ace Entire Ramp  | <b>)</b> . | N/A                                     | Ramp Length (in)      | 98.0                        | No   | Ramp Slope (%)              | 8.8  |  |
|                                         | 111110                                                                                                          | •                        |                  |            | No                                      | Ramp Width (in)       | 46.5                        | No   | Ramp XSlope (%)             | 2.6  |  |
|                                         |                                                                                                                 |                          |                  |            | N/A                                     | Flare Type LT         | N/A                         | N/A  | Flare Type RT               | N/A  |  |
|                                         |                                                                                                                 |                          |                  |            | N/A                                     | Flare Slope LT (%)    | N/A                         | N/A  | Flare Slope RT (%)          | N/A  |  |
|                                         | III. E.s.                                                                                                       |                          |                  |            | N/A                                     | Flare Traversable LT? | N/A                         | N/A  | Flare Traversable RT?       | N/A  |  |
|                                         | Contraction of                                                                                                  |                          |                  |            | N/A                                     | Landing Length (in)   | N/A                         | N/A  | DWS Provided?               | N/A  |  |
|                                         | The second se | Surveyor Notes:          |                  |            | N/A                                     | Landing Width (in)    | N/A                         | N/A  | DWS Contrast?               | N/A  |  |
|                                         |                                                                                                                 | N/A                      |                  |            | N/A                                     | Landing Slope (%)     | N/A                         | N/A  | DWS Length (in)             | N/A  |  |
| - L .                                   | CI /                                                                                                            |                          |                  |            | N/A                                     | Landing X Slope (%)   | N/A                         | N/A  | DWS Full Width?             | N/A  |  |
|                                         |                                                                                                                 |                          |                  |            | N/A                                     | Landing Curb? (Y/N)   | N/A                         | N/A  | DWS Offset (in)             | N/A  |  |
| ARCHDALLE DIS                           | ED-                                                                                                             |                          |                  |            | N/A                                     | Shared Landing?       | N/A                         |      |                             |      |  |
|                                         | - 13 C.A                                                                                                        | PROW/ADA:                |                  |            | N/A                                     | Gutter Ponding?       | N/A                         | N/A  | Gutter Slope (%)            | N/A  |  |
| E E                                     |                                                                                                                 | Not Found, R30           | 4.5.1, R304.2.2, |            | N/A                                     | Gutter Lip Ht (in)    | N/A                         | N/A  | Gutter X Slope (%)          | N/A  |  |
| <u>6</u> <u>6</u> <u>6</u> <u>8</u>     | and a state of                                                                                                  | R304.5.3                 | -,,              |            | N/A                                     | Painted X Walk1?      | Yes                         | N/A  | Painted X Walk2?            | N/A  |  |
| G. Franklin                             |                                                                                                                 |                          |                  |            |                                         | X Walk 1 Direction    | To S                        |      | X Walk 2 Direction          | N/A  |  |
|                                         |                                                                                                                 |                          |                  |            | N/A                                     | X Walk 1 Width (in)   | 112.0                       | N/A  | X Walk 2 Width (in)         | N/A  |  |
| Street 1 Name                           | ARCHDALE DR                                                                                                     |                          |                  |            |                                         | X Walk 1 Slope (%)    | 1.2                         |      | X Walk 2 Slope (%)          | N/A  |  |
| Stop Condition-Street 2                 | Signal                                                                                                          |                          |                  |            |                                         | X Walk 1 X Slope (%)  | 1.1                         |      | X Walk 2 X Slope (%)        | N/A  |  |
| Street 2 Name                           | N/A                                                                                                             |                          |                  |            | N/A                                     | Ramp inside XWalk1?   | Yes                         | N/A  | Ramp inside XWalk2?         | N/A  |  |
| Stop Condition-Street 1                 | N/A                                                                                                             |                          |                  |            |                                         | Road Slope (%)        | N/A                         | N/A  | Clear Space?                | N/A  |  |
|                                         |                                                                                                                 |                          |                  |            |                                         | Road X Slope (%)      | N/A                         | N/A  | Clear Space to XWalk (in)   | N/A  |  |
|                                         |                                                                                                                 |                          |                  |            | N/A                                     | Any Obstructions?     | N/A                         | N/A  | Storm Grate/Utility Hazard? | N/A  |  |
|                                         |                                                                                                                 | Total Cost:              | \$               | 1850.00    |                                         | Obstruction Type      |                             |      | Storm Grate/Utility Type    |      |  |
|                                         |                                                                                                                 |                          |                  |            |                                         |                       | N/A                         |      |                             | N/A  |  |
|                                         |                                                                                                                 |                          |                  |            |                                         |                       |                             | Yes  | Surface Condition? (G/P)    | Good |  |