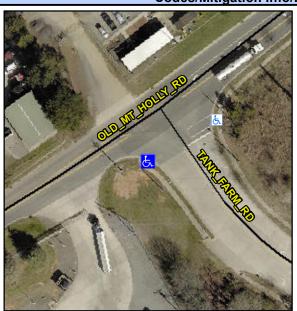

## Access Compliance Report Public Rights-of-Way (Curb Ramps)

Intersection ID: 52101 Main Street: TANK\_FARM\_RD Cross Street: OLD\_MT\_HOLLY\_RD Location: W

ADA ID: 10E8B8DEAD11 Ramp Type: Perp Initial Pass/Fail: Fail Overall Compliance: No Severity Score: 1.25

## Field Measurements/Component Compliance

Street 1 Name

TANK FARM RD

Stop Condition-Street 2

StopSign

Street 2 Name

N/A

Stop Condition-Street 1