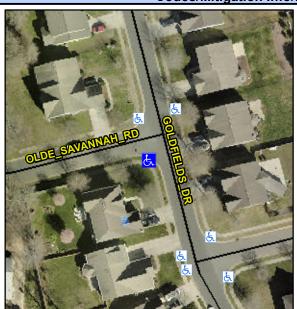

## Access Compliance Report Public Rights-of-Way (Curb Ramps)

Intersection ID: 15167 Main Street: GOLDFIELDS\_DR Cross Street: OLDE\_SAVANNAH\_RD Location: SW

ADA ID: 10EEBE4C3C8E Ramp Type: PerpDiag Initial Pass/Fail: Fail Overall Compliance: No Severity Score: 13.75

## Field Measurements/Component Compliance

Street 1 Name GOLDSFIELD DR
Stop Condition-Street 2 None
Street 2 Name OLE SAVANNAH RD
Stop Condition-Street 1 StopSign

Possible Solutions:

Remove & Replace Curb Ramp With Two New Directional Ramps or Equivalent.