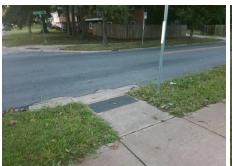

## Access Compliance Report Public Rights-of-Way (Curb Ramps)

Data

Intersection ID: 19938 Main Street: ARCHDALE\_DR Cross Street: MONTCREST\_DR Location: NW

ADA ID: 10EF1F2E9ED9 Ramp Type: Perp Initial Pass/Fail: Fail Overall Compliance: No Severity Score: 12.5

## Field Measurements/Component Compliance

Compliance Description

Data

Street 1 Name ARCHDALE DR
Stop Condition-Street 2 None
Street 2 Name N/A
Stop Condition-Street 1 N/A

| Possible Solutions:           | Compli | ance             | Description     |  |
|-------------------------------|--------|------------------|-----------------|--|
| Remove & Replace Entire Ramp. | N/A    | Ramp Length (in) |                 |  |
| •                             | Yes    | Ramp             | Width (in)      |  |
|                               | N/A    | Flare Type LT    |                 |  |
|                               | N/A    | Flare            | Slope LT (%)    |  |
|                               | N/A    | Flare            | Traversable LT  |  |
|                               | N/A    | Landi            | ng Length (in)  |  |
| Surveyor Notes:               | N/A    | Landi            | ng Width (in)   |  |
| N/A                           | N/A    | Landi            | ng Slope (%)    |  |
|                               | N/A    | Landi            | ng X Slope (%   |  |
|                               | N/A    | Landi            | ng Curb? (Y/N   |  |
|                               | N/A    | Share            | ed Landing?     |  |
| PROW/ADA:                     | N/A    | Gutte            | er Ponding?     |  |
| Not Found, R304.5.3           | N/A    | Gutte            | r Lip Ht (in)   |  |
|                               | N/A    | Paint            | ed X Walk1?     |  |
|                               |        | X Wa             | lk 1 Direction  |  |
|                               | N/A    | X Wa             | lk 1 Width (in) |  |
|                               |        | X Wa             | lk 1 Slope (%)  |  |
|                               |        | X Wa             | lk 1 X Slope (% |  |
|                               | N/A    | Ramp             | inside XWalk    |  |