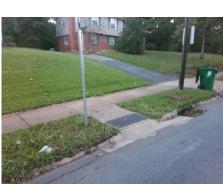

## Access Compliance Report Public Rights-of-Way (Curb Ramps)

Data

Intersection ID: 19938 Main Street: ARCHDALE\_DR Cross Street: MONTCREST\_DR Location: NW

ADA ID: 10EF1F2E9ED9 Ramp Type: Perp Initial Pass/Fail: Fail Overall Compliance: No Severity Score: 12.5

## Field Measurements/Component Compliance

Compliance Description

Data

Street 1 Name ARCHDALE DR
Stop Condition-Street 2 None
Street 2 Name N/A
Stop Condition-Street 1 N/A

| Possible Solutions:           | Compli | ance             | Description     |  |
|-------------------------------|--------|------------------|-----------------|--|
| Remove & Replace Entire Ramp. | N/A    | Ramp Length (in) |                 |  |
| •                             | Yes    | Ramp             | Width (in)      |  |
|                               | N/A    | Flare Type LT    |                 |  |
|                               | N/A    | Flare            | Slope LT (%)    |  |
|                               | N/A    | Flare            | Traversable LT  |  |
|                               | N/A    | Landi            | ng Length (in)  |  |
| Surveyor Notes:               | N/A    | Landi            | ng Width (in)   |  |
| N/A                           | N/A    | Landi            | ng Slope (%)    |  |
|                               | N/A    | Landi            | ng X Slope (%   |  |
|                               | N/A    | Landi            | ng Curb? (Y/N   |  |
|                               | N/A    | Share            | ed Landing?     |  |
| PROW/ADA:                     | N/A    | Gutte            | er Ponding?     |  |
| Not Found, R304.5.3           | N/A    | Gutte            | r Lip Ht (in)   |  |
|                               | N/A    | Paint            | ed X Walk1?     |  |
|                               |        | X Wa             | lk 1 Direction  |  |
|                               | N/A    | X Wa             | lk 1 Width (in) |  |
|                               |        | X Wa             | lk 1 Slope (%)  |  |
|                               |        | X Wa             | lk 1 X Slope (% |  |
|                               | N/A    | Ramp             | inside XWalk    |  |