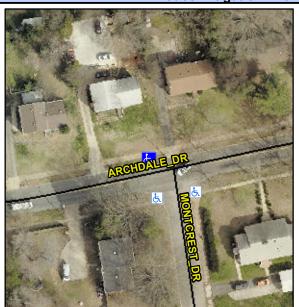

## Access Compliance Report Public Rights-of-Way (Curb Ramps)

Data

Intersection ID: 19938 Main Street: ARCHDALE\_DR Cross Street: MONTCREST\_DR Location: NW

ADA ID: 10EF1F2E9ED9 Ramp Type: Perp Initial Pass/Fail: Fail Overall Compliance: No Severity Score: 12.5

## Field Measurements/Component Compliance

Compliance Description

Data

Street 1 Name ARCHDALE DR
Stop Condition-Street 2 None
Street 2 Name N/A
Stop Condition-Street 1 N/A

| Possible Solutions:           | Compli | ance             | Description     |  |
|-------------------------------|--------|------------------|-----------------|--|
| Remove & Replace Entire Ramp. | N/A    | Ramp Length (in) |                 |  |
| •                             | Yes    | Ramp             | Width (in)      |  |
|                               | N/A    | Flare Type LT    |                 |  |
|                               | N/A    | Flare            | Slope LT (%)    |  |
|                               | N/A    | Flare            | Traversable LT  |  |
|                               | N/A    | Landi            | ng Length (in)  |  |
| Surveyor Notes:               | N/A    | Landi            | ng Width (in)   |  |
| N/A                           | N/A    | Landi            | ng Slope (%)    |  |
|                               | N/A    | Landi            | ng X Slope (%   |  |
|                               | N/A    | Landi            | ng Curb? (Y/N   |  |
|                               | N/A    | Share            | ed Landing?     |  |
| PROW/ADA:                     | N/A    | Gutte            | er Ponding?     |  |
| Not Found, R304.5.3           | N/A    | Gutte            | r Lip Ht (in)   |  |
|                               | N/A    | Paint            | ed X Walk1?     |  |
|                               |        | X Wa             | lk 1 Direction  |  |
|                               | N/A    | X Wa             | lk 1 Width (in) |  |
|                               |        | X Wa             | lk 1 Slope (%)  |  |
|                               |        | X Wa             | lk 1 X Slope (% |  |
|                               | N/A    | Ramp             | inside XWalk    |  |