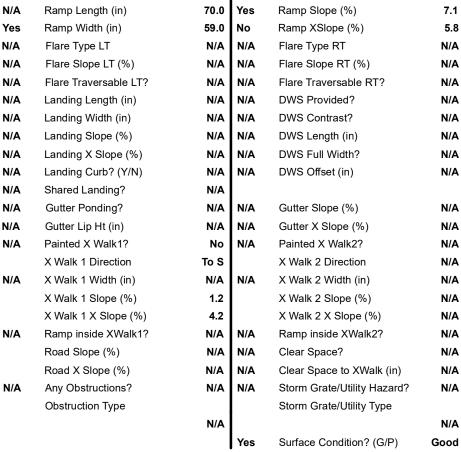

## Field Measurements/Component Compliance

Compliance Description

Data

Street 1 Name ARCHDALE DR
Stop Condition-Street 2 None
Street 2 Name N/A
Stop Condition-Street 1 N/A

| Possible Solutions:           | Compli | ance             | Description     |  |
|-------------------------------|--------|------------------|-----------------|--|
| Remove & Replace Entire Ramp. | N/A    | Ramp Length (in) |                 |  |
| •                             | Yes    | Ramp             | Width (in)      |  |
|                               | N/A    | Flare Type LT    |                 |  |
|                               | N/A    | Flare            | Slope LT (%)    |  |
|                               | N/A    | Flare            | Traversable LT  |  |
|                               | N/A    | Landi            | ng Length (in)  |  |
| Surveyor Notes:               | N/A    | Landi            | ng Width (in)   |  |
| N/A                           | N/A    | Landi            | ng Slope (%)    |  |
|                               | N/A    | Landi            | ng X Slope (%   |  |
|                               | N/A    | Landi            | ng Curb? (Y/N   |  |
|                               | N/A    | Share            | ed Landing?     |  |
| PROW/ADA:                     | N/A    | Gutte            | er Ponding?     |  |
| Not Found, R304.5.3           | N/A    | Gutte            | r Lip Ht (in)   |  |
|                               | N/A    | Paint            | ed X Walk1?     |  |
|                               |        | X Wa             | lk 1 Direction  |  |
|                               | N/A    | X Wa             | lk 1 Width (in) |  |
|                               |        | X Wa             | lk 1 Slope (%)  |  |
|                               |        | X Wa             | lk 1 X Slope (% |  |
|                               | N/A    | Ramp             | inside XWalk    |  |