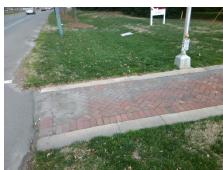

## Field Measurements/Component Compliance

**JOHNSTON RD** Street 1 Name Stop Condition-Street 1 Signal Street 2 Name N/A Stop Condition-Street 2 N/A Possible Solutions: Remove & Replace Curb Ramp With Two New Directional Ramps or Equivalent. Remove & Replace Gutter. Surveyor Notes: **NO CURB** PROW/ADA: Not Found, R304.5.3, R305, R302.7.2, R304.5.4