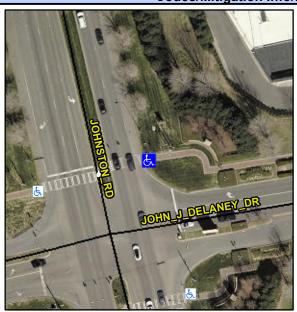

## **Access Compliance Report Public Rights-of-Way** (Curb Ramps)

Intersection ID: 27610 Main Street: JOHNSTON RD Cross Street: JOHN J DELANEY DR Location: NE ADA ID: 11029DBA1198 Ramp Type: BlendTrans2 Initial Pass/Fail: Pass **Overall Compliance: No** Severity Score: 30.25