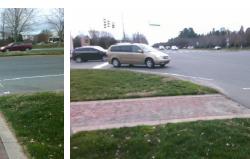

## Field Measurements/Component Compliance

**JOHNSTON RD** Street 1 Name Stop Condition-Street 1 Signal Street 2 Name N/A Stop Condition-Street 2 N/A Possible Solutions: Remove & Replace Curb Ramp With Two New Directional Ramps or Equivalent. Remove & Replace Gutter. Surveyor Notes: **NO CURB** PROW/ADA: Not Found, R304.5.3, R305, R302.7.2, R304.5.4