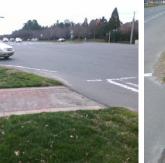

## Field Measurements/Component Compliance

**JOHNSTON RD** Street 1 Name Stop Condition-Street 1 Signal Street 2 Name N/A Stop Condition-Street 2 N/A Possible Solutions: Remove & Replace Curb Ramp With Two New Directional Ramps or Equivalent. Remove & Replace Gutter. Surveyor Notes: **NO CURB** PROW/ADA: Not Found, R304.5.3, R305, R302.7.2, R304.5.4