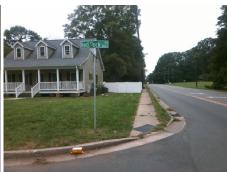

## Access Compliance Report Public Rights-of-Way (Curb Ramps)

Intersection ID: 21664 Main Street: RED\_ROCK\_RD Cross Street: SARDIS\_RD\_NORTH Location: SW

ADA ID: 1105050A67AA Ramp Type: PerpDiag Initial Pass/Fail: Fail Overall Compliance: No Severity Score: 13.75

## Field Measurements/Component Compliance

Street 1 Name
Stop Condition-Street 2
Street 2 Name
Stop Condition-Street 1

RED ROCK RD StopSign SARDIS RD NORTH None Possible Solutions:

Remove & Replace Curb Ramp With
Two New Directional Ramps or
Equivalent.