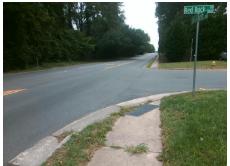

## Access Compliance Report Public Rights-of-Way (Curb Ramps)

Intersection ID: 21664 Main Street: RED\_ROCK\_RD Cross Street: SARDIS\_RD\_NORTH Location: SW

ADA ID: 1105050A67AA Ramp Type: PerpDiag Initial Pass/Fail: Fail Overall Compliance: No Severity Score: 13.75

## Field Measurements/Component Compliance

Street 1 Name
Stop Condition-Street 2
Street 2 Name
Stop Condition-Street 1

RED ROCK RD StopSign SARDIS RD NORTH None Possible Solutions:

Remove & Replace Curb Ramp With
Two New Directional Ramps or
Equivalent.