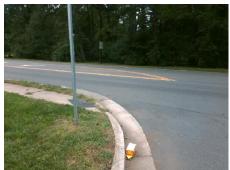

## Access Compliance Report Public Rights-of-Way (Curb Ramps)

Intersection ID: 21664 Main Street: RED\_ROCK\_RD Cross Street: SARDIS\_RD\_NORTH Location: SW

ADA ID: 1105050A67AA Ramp Type: PerpDiag Initial Pass/Fail: Fail Overall Compliance: No Severity Score: 13.75

## Field Measurements/Component Compliance

Street 1 Name
Stop Condition-Street 2
Street 2 Name
Stop Condition-Street 1

RED ROCK RD StopSign SARDIS RD NORTH None Possible Solutions:

Remove & Replace Curb Ramp With
Two New Directional Ramps or
Equivalent.