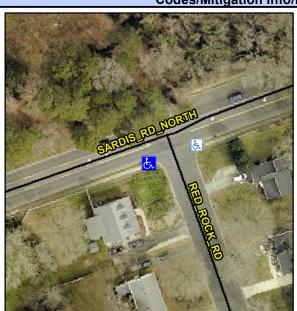

## Access Compliance Report Public Rights-of-Way (Curb Ramps)

Intersection ID: 21664 Main Street: RED\_ROCK\_RD Cross Street: SARDIS\_RD\_NORTH Location: SW

ADA ID: 1105050A67AA Ramp Type: PerpDiag Initial Pass/Fail: Fail Overall Compliance: No Severity Score: 13.75