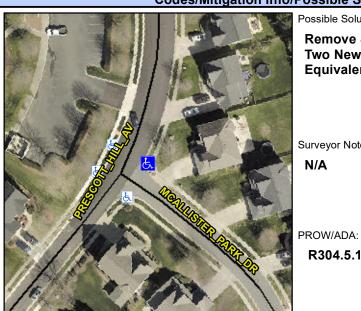

## Access Compliance Report Public Rights-of-Way (Curb Ramps)

Intersection ID: 32277 Main Street: MCALLISTER\_PARK\_DR Cross Street: PRESCOTT\_HILL\_AV Location: E

ADA ID: 110B298AAEBC Ramp Type: PerpDiag Initial Pass/Fail: Fail Overall Compliance: No Severity Score: 36.25

## Field Measurements/Component Compliance

Street 1 Name
Stop Condition-Street 2
Street 2 Name
Stop Condition-Street 1

PRESCOTT HILL AV
None
MCALLISTER PARK DR
StopSign

Possible Solutions:

Remove & Replace Curb Ramp With
Two New Directional Ramps or
Equivalent.