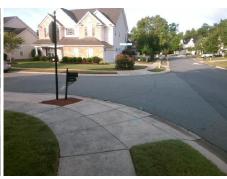

## Field Measurements/Component Compliance

Street 1 Name
Stop Condition-Street 2
Street 2 Name
Stop Condition-Street 1

PRESCOTT HILL AV
None
MCALLISTER PARK DR
StopSign

Possible Solutions:

Remove & Replace Curb Ramp With
Two New Directional Ramps or
Equivalent.

Surveyor Notes:
N/A

R304.5.1, R304.5.3

Total Cost: \$

| Compliance Description |                       | Data  | Comp | liance | Description           | Data  |
|------------------------|-----------------------|-------|------|--------|-----------------------|-------|
| N/A                    | Ramp Length (in)      | 95.0  | Yes  | Ramp   | Slope (%)             | 6.3   |
| No                     | Ramp Width (in)       | 31.0  | No   | Ramp   | XSlope (%)            | 4.2   |
| N/A                    | Flare Type LT         | N/A   | N/A  | Flare  | Type RT               | N/A   |
| N/A                    | Flare Slope LT (%)    | N/A   | N/A  | Flare  | Slope RT (%)          | N/A   |
| N/A                    | Flare Traversable LT? | N/A   | N/A  | Flare  | Traversable RT?       | N/A   |
| N/A                    | Landing Length (in)   | N/A   | N/A  | DWS    | Provided?             | N/A   |
| N/A                    | Landing Width (in)    | N/A   | N/A  | DWS    | Contrast?             | N/A   |
| N/A                    | Landing Slope (%)     | N/A   | N/A  | DWS    | Length (in)           | N/A   |
| N/A                    | Landing X Slope (%)   | N/A   | N/A  | DWS    | Full Width?           | N/A   |
| N/A                    | Landing Curb? (Y/N)   | N/A   | N/A  | DWS    | Offset (in)           | N/A   |
| N/A                    | Shared Landing?       | N/A   |      |        |                       |       |
| N/A                    | Gutter Ponding?       | N/A   | N/A  | Gutte  | r Slope (%)           | N/A   |
| N/A                    | Gutter Lip Ht (in)    | N/A   | N/A  | Gutte  | r X Slope (%)         | N/A   |
| N/A                    | Painted X Walk1?      | No    | N/A  | Painte | ed X Walk2?           | No    |
|                        | X Walk 1 Direction    | To NW |      | X Wa   | lk 2 Direction        | To SW |
| N/A                    | X Walk 1 Width (in)   | N/A   | N/A  | X Wa   | lk 2 Width (in)       | N/A   |
|                        | X Walk 1 Slope (%)    | 2.6   |      | X Wa   | lk 2 Slope (%)        | 0.1   |
|                        | X Walk 1 X Slope (%)  | 1.1   |      | X Wa   | lk 2 X Slope (%)      | 2.6   |
| N/A                    | Ramp inside XWalk1?   | N/A   | N/A  | Ramp   | inside XWalk2?        | N/A   |
|                        | Road Slope (%)        | 2.8   | N/A  | Clear  | Space?                | N/A   |
|                        | Road X Slope (%)      | 1.1   | N/A  | Clear  | Space to XWalk (in)   | N/A   |
| N/A                    | Any Obstructions?     | N/A   | N/A  | Storm  | Grate/Utility Hazard? | N/A   |
|                        | Obstruction Type      |       |      | Storm  | Grate/Utility Type    |       |
|                        |                       | N/A   |      |        |                       | N/A   |
|                        |                       |       | Yes  | Surfa  | ce Condition? (G/P)   | Good  |