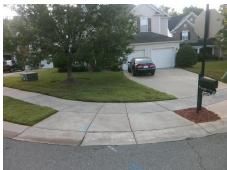

## Field Measurements/Component Compliance

Street 1 Name
Stop Condition-Street 2
Street 2 Name
Stop Condition-Street 1

PRESCOTT HILL AV
None
MCALLISTER PARK DR
StopSign

Possible Solutions:

Remove & Replace Curb Ramp With
Two New Directional Ramps or
Equivalent.

Surveyor Notes:
N/A

R304.5.1, R304.5.3

Total Cost: \$

| Compliance Description |                       | Data  | Comp | liance | Description           | Data  |
|------------------------|-----------------------|-------|------|--------|-----------------------|-------|
| N/A                    | Ramp Length (in)      | 95.0  | Yes  | Ramp   | Slope (%)             | 6.3   |
| No                     | Ramp Width (in)       | 31.0  | No   | Ramp   | XSlope (%)            | 4.2   |
| N/A                    | Flare Type LT         | N/A   | N/A  | Flare  | Type RT               | N/A   |
| N/A                    | Flare Slope LT (%)    | N/A   | N/A  | Flare  | Slope RT (%)          | N/A   |
| N/A                    | Flare Traversable LT? | N/A   | N/A  | Flare  | Traversable RT?       | N/A   |
| N/A                    | Landing Length (in)   | N/A   | N/A  | DWS    | Provided?             | N/A   |
| N/A                    | Landing Width (in)    | N/A   | N/A  | DWS    | Contrast?             | N/A   |
| N/A                    | Landing Slope (%)     | N/A   | N/A  | DWS    | Length (in)           | N/A   |
| N/A                    | Landing X Slope (%)   | N/A   | N/A  | DWS    | Full Width?           | N/A   |
| N/A                    | Landing Curb? (Y/N)   | N/A   | N/A  | DWS    | Offset (in)           | N/A   |
| N/A                    | Shared Landing?       | N/A   |      |        |                       |       |
| N/A                    | Gutter Ponding?       | N/A   | N/A  | Gutte  | r Slope (%)           | N/A   |
| N/A                    | Gutter Lip Ht (in)    | N/A   | N/A  | Gutte  | r X Slope (%)         | N/A   |
| N/A                    | Painted X Walk1?      | No    | N/A  | Painte | ed X Walk2?           | No    |
|                        | X Walk 1 Direction    | To NW |      | X Wa   | lk 2 Direction        | To SW |
| N/A                    | X Walk 1 Width (in)   | N/A   | N/A  | X Wa   | lk 2 Width (in)       | N/A   |
|                        | X Walk 1 Slope (%)    | 2.6   |      | X Wa   | lk 2 Slope (%)        | 0.1   |
|                        | X Walk 1 X Slope (%)  | 1.1   |      | X Wa   | lk 2 X Slope (%)      | 2.6   |
| N/A                    | Ramp inside XWalk1?   | N/A   | N/A  | Ramp   | inside XWalk2?        | N/A   |
|                        | Road Slope (%)        | 2.8   | N/A  | Clear  | Space?                | N/A   |
|                        | Road X Slope (%)      | 1.1   | N/A  | Clear  | Space to XWalk (in)   | N/A   |
| N/A                    | Any Obstructions?     | N/A   | N/A  | Storm  | Grate/Utility Hazard? | N/A   |
|                        | Obstruction Type      |       |      | Storm  | Grate/Utility Type    |       |
|                        |                       | N/A   |      |        |                       | N/A   |
|                        |                       |       | Yes  | Surfa  | ce Condition? (G/P)   | Good  |