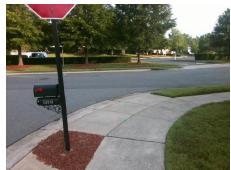

## Field Measurements/Component Compliance

Street 1 Name
Stop Condition-Street 2
Street 2 Name
Stop Condition-Street 1

PRESCOTT HILL AV
None
MCALLISTER PARK DR
StopSign

Possible Solutions:

Remove & Replace Curb Ramp With
Two New Directional Ramps or
Equivalent.

Surveyor Notes:
N/A

R304.5.1, R304.5.3

Total Cost: \$

| Compliance Description |                       | Data  | Comp | liance | Description           | Data  |
|------------------------|-----------------------|-------|------|--------|-----------------------|-------|
| N/A                    | Ramp Length (in)      | 95.0  | Yes  | Ramp   | Slope (%)             | 6.3   |
| No                     | Ramp Width (in)       | 31.0  | No   | Ramp   | XSlope (%)            | 4.2   |
| N/A                    | Flare Type LT         | N/A   | N/A  | Flare  | Type RT               | N/A   |
| N/A                    | Flare Slope LT (%)    | N/A   | N/A  | Flare  | Slope RT (%)          | N/A   |
| N/A                    | Flare Traversable LT? | N/A   | N/A  | Flare  | Traversable RT?       | N/A   |
| N/A                    | Landing Length (in)   | N/A   | N/A  | DWS    | Provided?             | N/A   |
| N/A                    | Landing Width (in)    | N/A   | N/A  | DWS    | Contrast?             | N/A   |
| N/A                    | Landing Slope (%)     | N/A   | N/A  | DWS    | Length (in)           | N/A   |
| N/A                    | Landing X Slope (%)   | N/A   | N/A  | DWS    | Full Width?           | N/A   |
| N/A                    | Landing Curb? (Y/N)   | N/A   | N/A  | DWS    | Offset (in)           | N/A   |
| N/A                    | Shared Landing?       | N/A   |      |        |                       |       |
| N/A                    | Gutter Ponding?       | N/A   | N/A  | Gutte  | r Slope (%)           | N/A   |
| N/A                    | Gutter Lip Ht (in)    | N/A   | N/A  | Gutte  | r X Slope (%)         | N/A   |
| N/A                    | Painted X Walk1?      | No    | N/A  | Painte | ed X Walk2?           | No    |
|                        | X Walk 1 Direction    | To NW |      | X Wa   | lk 2 Direction        | To SW |
| N/A                    | X Walk 1 Width (in)   | N/A   | N/A  | X Wa   | lk 2 Width (in)       | N/A   |
|                        | X Walk 1 Slope (%)    | 2.6   |      | X Wa   | lk 2 Slope (%)        | 0.1   |
|                        | X Walk 1 X Slope (%)  | 1.1   |      | X Wa   | lk 2 X Slope (%)      | 2.6   |
| N/A                    | Ramp inside XWalk1?   | N/A   | N/A  | Ramp   | inside XWalk2?        | N/A   |
|                        | Road Slope (%)        | 2.8   | N/A  | Clear  | Space?                | N/A   |
|                        | Road X Slope (%)      | 1.1   | N/A  | Clear  | Space to XWalk (in)   | N/A   |
| N/A                    | Any Obstructions?     | N/A   | N/A  | Storm  | Grate/Utility Hazard? | N/A   |
|                        | Obstruction Type      |       |      | Storm  | Grate/Utility Type    |       |
|                        |                       | N/A   |      |        |                       | N/A   |
|                        |                       |       | Yes  | Surfa  | ce Condition? (G/P)   | Good  |