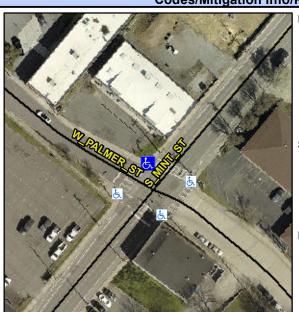

## Access Compliance Report Public Rights-of-Way (Curb Ramps)

Intersection ID: 12848 Main Street: S\_MINT\_ST Cross Street: W\_PALMER\_ST Location: N

ADA ID: 1117E6766847 Ramp Type: PerpDiag Initial Pass/Fail: Fail Overall Compliance: No Severity Score: 37.5

**Codes/Mitigation Info/Possible Solution** 

Field Measurements/Component Compliance

Street 1 Name
Stop Condition-Street 2
Street 2 Name
Stop Condition-Street 1

W PALMER ST
Signal
S MINT ST
Signal

Possible Solutions: