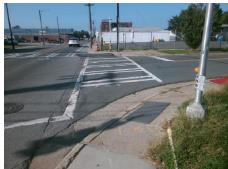

Remove & Replace Curb Ramp With Two New Directional Ramps or Equivalent.

Surveyor Notes:

N/A

PROW/ADA:

Not Found, R304.2.2, R304.5.3

Total Cost: \$ 3200.00

| Fleid Measurements/Component Compilance |                        |                       |       |                        |                             |       |
|-----------------------------------------|------------------------|-----------------------|-------|------------------------|-----------------------------|-------|
|                                         | Compliance Description |                       | Data  | Compliance Description |                             | Data  |
|                                         | N/A                    | Ramp Length (in)      | 48.0  | No                     | Ramp Slope (%)              | 13.2  |
|                                         | Yes                    | Ramp Width (in)       | 48.0  | No                     | Ramp XSlope (%)             | 5.8   |
|                                         | N/A                    | Flare Type LT         | N/A   | N/A                    | Flare Type RT               | N/A   |
|                                         | N/A                    | Flare Slope LT (%)    | N/A   | N/A                    | Flare Slope RT (%)          | N/A   |
|                                         | N/A                    | Flare Traversable LT? | N/A   | N/A                    | Flare Traversable RT?       | N/A   |
|                                         | N/A                    | Landing Length (in)   | N/A   | N/A                    | DWS Provided?               | N/A   |
|                                         | N/A                    | Landing Width (in)    | N/A   | N/A                    | DWS Contrast?               | N/A   |
|                                         | N/A                    | Landing Slope (%)     | N/A   | N/A                    | DWS Length (in)             | N/A   |
|                                         | N/A                    | Landing X Slope (%)   | N/A   | N/A                    | DWS Full Width?             | N/A   |
|                                         | N/A                    | Landing Curb? (Y/N)   | N/A   | N/A                    | DWS Offset (in)             | N/A   |
|                                         | N/A                    | Shared Landing?       | N/A   |                        |                             |       |
|                                         | N/A                    | Gutter Ponding?       | N/A   | N/A                    | Gutter Slope (%)            | N/A   |
|                                         | N/A                    | Gutter Lip Ht (in)    | N/A   | N/A                    | Gutter X Slope (%)          | N/A   |
|                                         | N/A                    | Painted X Walk1?      | Yes   | N/A                    | Painted X Walk2?            | Yes   |
|                                         |                        | X Walk 1 Direction    | To SW |                        | X Walk 2 Direction          | To SE |
|                                         | N/A                    | X Walk 1 Width (in)   | 114.0 | N/A                    | X Walk 2 Width (in)         | 108.0 |
|                                         |                        | X Walk 1 Slope (%)    | 4.0   |                        | X Walk 2 Slope (%)          | 2.6   |
|                                         |                        | X Walk 1 X Slope (%)  | 2.5   |                        | X Walk 2 X Slope (%)        | 4.2   |
|                                         | N/A                    | Ramp inside XWalk1?   | Yes   | N/A                    | Ramp inside XWalk2?         | Yes   |
|                                         |                        | Road Slope (%)        | 4.0   | N/A                    | Clear Space?                | N/A   |
|                                         |                        | Road X Slope (%)      | 3.4   | N/A                    | Clear Space to XWalk (in)   | N/A   |
|                                         | N/A                    | Any Obstructions?     | N/A   | N/A                    | Storm Grate/Utility Hazard? | N/A   |
|                                         |                        | Obstruction Type      |       |                        | Storm Grate/Utility Type    |       |
|                                         |                        |                       | N/A   |                        |                             | N/A   |
|                                         |                        |                       |       | Yes                    | Surface Condition? (G/P)    | Good  |
|                                         |                        |                       |       |                        |                             |       |