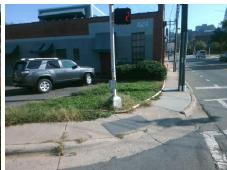

Remove & Replace Curb Ramp With Two New Directional Ramps or Equivalent.

Surveyor Notes:

N/A

PROW/ADA:

Not Found, R304.2.2, R304.5.3

Total Cost: \$ 3200.00

| Fleid Measurements/Component Compilance |                        |                       |       |                        |                             |       |
|-----------------------------------------|------------------------|-----------------------|-------|------------------------|-----------------------------|-------|
|                                         | Compliance Description |                       | Data  | Compliance Description |                             | Data  |
|                                         | N/A                    | Ramp Length (in)      | 48.0  | No                     | Ramp Slope (%)              | 13.2  |
|                                         | Yes                    | Ramp Width (in)       | 48.0  | No                     | Ramp XSlope (%)             | 5.8   |
|                                         | N/A                    | Flare Type LT         | N/A   | N/A                    | Flare Type RT               | N/A   |
|                                         | N/A                    | Flare Slope LT (%)    | N/A   | N/A                    | Flare Slope RT (%)          | N/A   |
|                                         | N/A                    | Flare Traversable LT? | N/A   | N/A                    | Flare Traversable RT?       | N/A   |
|                                         | N/A                    | Landing Length (in)   | N/A   | N/A                    | DWS Provided?               | N/A   |
|                                         | N/A                    | Landing Width (in)    | N/A   | N/A                    | DWS Contrast?               | N/A   |
|                                         | N/A                    | Landing Slope (%)     | N/A   | N/A                    | DWS Length (in)             | N/A   |
|                                         | N/A                    | Landing X Slope (%)   | N/A   | N/A                    | DWS Full Width?             | N/A   |
|                                         | N/A                    | Landing Curb? (Y/N)   | N/A   | N/A                    | DWS Offset (in)             | N/A   |
|                                         | N/A                    | Shared Landing?       | N/A   |                        |                             |       |
|                                         | N/A                    | Gutter Ponding?       | N/A   | N/A                    | Gutter Slope (%)            | N/A   |
|                                         | N/A                    | Gutter Lip Ht (in)    | N/A   | N/A                    | Gutter X Slope (%)          | N/A   |
|                                         | N/A                    | Painted X Walk1?      | Yes   | N/A                    | Painted X Walk2?            | Yes   |
|                                         |                        | X Walk 1 Direction    | To SW |                        | X Walk 2 Direction          | To SE |
|                                         | N/A                    | X Walk 1 Width (in)   | 114.0 | N/A                    | X Walk 2 Width (in)         | 108.0 |
|                                         |                        | X Walk 1 Slope (%)    | 4.0   |                        | X Walk 2 Slope (%)          | 2.6   |
|                                         |                        | X Walk 1 X Slope (%)  | 2.5   |                        | X Walk 2 X Slope (%)        | 4.2   |
|                                         | N/A                    | Ramp inside XWalk1?   | Yes   | N/A                    | Ramp inside XWalk2?         | Yes   |
|                                         |                        | Road Slope (%)        | 4.0   | N/A                    | Clear Space?                | N/A   |
|                                         |                        | Road X Slope (%)      | 3.4   | N/A                    | Clear Space to XWalk (in)   | N/A   |
|                                         | N/A                    | Any Obstructions?     | N/A   | N/A                    | Storm Grate/Utility Hazard? | N/A   |
|                                         |                        | Obstruction Type      |       |                        | Storm Grate/Utility Type    |       |
|                                         |                        |                       | N/A   |                        |                             | N/A   |
|                                         |                        |                       |       | Yes                    | Surface Condition? (G/P)    | Good  |
|                                         |                        |                       |       |                        |                             |       |