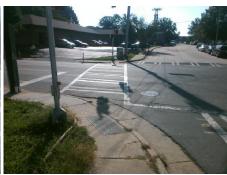

Remove & Replace Curb Ramp With Two New Directional Ramps or Equivalent.

Surveyor Notes:

N/A

PROW/ADA:

Not Found, R304.2.2, R304.5.3

Total Cost: \$ 3200.00

| Fleid Measurements/Component Compilance |                        |                       |       |                        |                             |       |
|-----------------------------------------|------------------------|-----------------------|-------|------------------------|-----------------------------|-------|
|                                         | Compliance Description |                       | Data  | Compliance Description |                             | Data  |
|                                         | N/A                    | Ramp Length (in)      | 48.0  | No                     | Ramp Slope (%)              | 13.2  |
|                                         | Yes                    | Ramp Width (in)       | 48.0  | No                     | Ramp XSlope (%)             | 5.8   |
|                                         | N/A                    | Flare Type LT         | N/A   | N/A                    | Flare Type RT               | N/A   |
|                                         | N/A                    | Flare Slope LT (%)    | N/A   | N/A                    | Flare Slope RT (%)          | N/A   |
|                                         | N/A                    | Flare Traversable LT? | N/A   | N/A                    | Flare Traversable RT?       | N/A   |
|                                         | N/A                    | Landing Length (in)   | N/A   | N/A                    | DWS Provided?               | N/A   |
|                                         | N/A                    | Landing Width (in)    | N/A   | N/A                    | DWS Contrast?               | N/A   |
|                                         | N/A                    | Landing Slope (%)     | N/A   | N/A                    | DWS Length (in)             | N/A   |
|                                         | N/A                    | Landing X Slope (%)   | N/A   | N/A                    | DWS Full Width?             | N/A   |
|                                         | N/A                    | Landing Curb? (Y/N)   | N/A   | N/A                    | DWS Offset (in)             | N/A   |
|                                         | N/A                    | Shared Landing?       | N/A   |                        |                             |       |
|                                         | N/A                    | Gutter Ponding?       | N/A   | N/A                    | Gutter Slope (%)            | N/A   |
|                                         | N/A                    | Gutter Lip Ht (in)    | N/A   | N/A                    | Gutter X Slope (%)          | N/A   |
|                                         | N/A                    | Painted X Walk1?      | Yes   | N/A                    | Painted X Walk2?            | Yes   |
|                                         |                        | X Walk 1 Direction    | To SW |                        | X Walk 2 Direction          | To SE |
|                                         | N/A                    | X Walk 1 Width (in)   | 114.0 | N/A                    | X Walk 2 Width (in)         | 108.0 |
|                                         |                        | X Walk 1 Slope (%)    | 4.0   |                        | X Walk 2 Slope (%)          | 2.6   |
|                                         |                        | X Walk 1 X Slope (%)  | 2.5   |                        | X Walk 2 X Slope (%)        | 4.2   |
|                                         | N/A                    | Ramp inside XWalk1?   | Yes   | N/A                    | Ramp inside XWalk2?         | Yes   |
|                                         |                        | Road Slope (%)        | 4.0   | N/A                    | Clear Space?                | N/A   |
|                                         |                        | Road X Slope (%)      | 3.4   | N/A                    | Clear Space to XWalk (in)   | N/A   |
|                                         | N/A                    | Any Obstructions?     | N/A   | N/A                    | Storm Grate/Utility Hazard? | N/A   |
|                                         |                        | Obstruction Type      |       |                        | Storm Grate/Utility Type    |       |
|                                         |                        |                       | N/A   |                        |                             | N/A   |
|                                         |                        |                       |       | Yes                    | Surface Condition? (G/P)    | Good  |
|                                         |                        |                       |       |                        |                             |       |