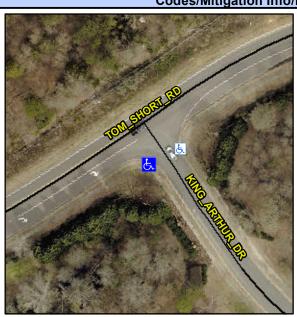

## **Access Compliance Report Public Rights-of-Way** (Curb Ramps)

Intersection ID: 29729 Main Street: TOM SHORT RD Cross Street: KING ARTHUR DR Location: S ADA ID: 11185208456A Ramp Type: PerpDiag Initial Pass/Fail: Fail **Overall Compliance: No Severity Score:** 55

## Field Measurements/Component Compliance

Street 1 Name Stop Condition-Street 2 Street 2 Name Stop Condition-Street 1 KING ARTHUR DR StopSign TOM SHORT RD None

Remove & Replace Curb Ramp With **Two New Directional Ramps or** Equivalent.