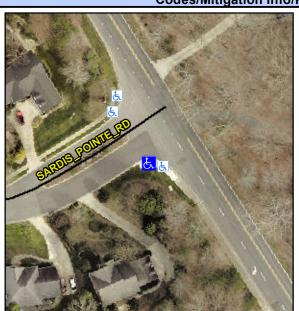

## Access Compliance Report Public Rights-of-Way (Curb Ramps)

Intersection ID: 22882 Main Street: SARDIS\_POINTE\_RD Cross Street: SARDIS\_RD Location: SW

ADA ID: 111ACBE46DAD Ramp Type: Perp Initial Pass/Fail: Fail Overall Compliance: No Severity Score: 33.75

## Field Measurements/Component Compliance

Street 1 Name
SARDIS POINTE RD
Stop Condition-Street 2
StopSign
Street 2 Name
N/A
Stop Condition-Street 1
N/A

Possible Solutions:

Remove & Replace Entire Ramp.

Surveyor Notes: