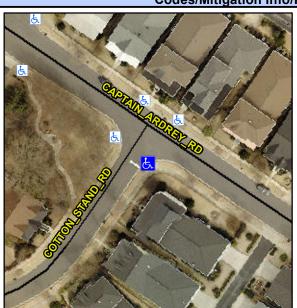

## Access Compliance Report Public Rights-of-Way (Curb Ramps)

Intersection ID: 45503 Main Street: CAPTAIN\_ARDREY\_RD Cross Street: COTTON\_STAND\_RD Location: S

ADA ID: 111B1048225A Ramp Type: PerpDiag Initial Pass/Fail: Fail Overall Compliance: No Severity Score: 21.25

Codes/Mitigation Info/Possible Solution

Field Measurements/Component Compliance

Street 1 Name
Stop Condition-Street 2
Street 2 Name
Stop Condition-Street 1

CAPTAIN ARDREY RD
None
COTTON STAND RD
StopSign