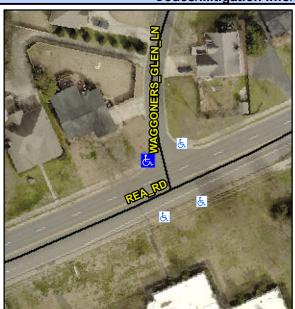

## Access Compliance Report Public Rights-of-Way (Curb Ramps)

Intersection ID: 23926 Main Street: REA\_RD Cross Street: WAGGONERS\_GLEN\_LN Location: NW

ADA ID: 111C33FE1EA2 Ramp Type: PerpDiag Initial Pass/Fail: Fail Overall Compliance: No Severity Score: 21.25

## Field Measurements/Component Compliance

Street 1 Name REA RD
Stop Condition-Street 2 None
Street 2 Name WAGGONERS GLEN LN
Stop Condition-Street 1 StopSign

Possible Solutions:

Remove & Replace Curb Ramp With Two New Directional Ramps or Equivalent.