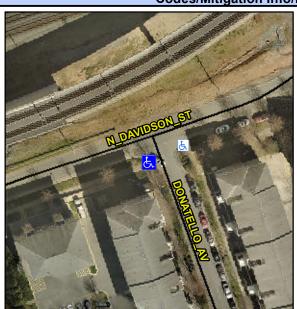

## **Access Compliance Report Public Rights-of-Way** (Curb Ramps)

Intersection ID: 46663 Main Street: DONATELLO AV Cross Street: N\_DAVIDSON\_ST Location: SW **Overall Compliance: No ADA ID: 111E4D6E6ABA** Ramp Type: Perp Initial Pass/Fail: Fail **Severity Score:** 22.5