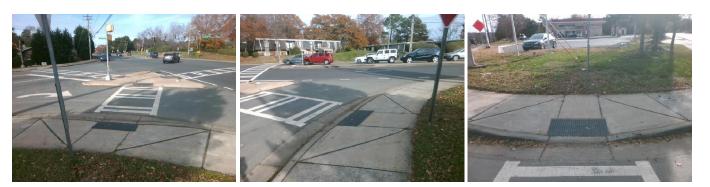

## Access Compliance Report Public Rights-of-Way (Curb Ramps)

| Intersection ID: 21548 Mai                                                                                      | Main Street: OLD_PROVIDENCE_RD |              | et: PROVIDENCE_RD                           | Location: | S                           |      |  |
|-----------------------------------------------------------------------------------------------------------------|--------------------------------|--------------|---------------------------------------------|-----------|-----------------------------|------|--|
| ADA ID: 112486AA2C96 Ramp Type: Perp                                                                            |                                | Initial Pass | Initial Pass/Fail: Fail Overall Compliance: |           | No Severity Score:          | 22.5 |  |
| Codes/Mitigation Info/Possible Solution                                                                         |                                |              | Field Measurements/Component Compliance     |           |                             |      |  |
|                                                                                                                 | Possible Solutions:            | Co           | Compliance Description Data Compliance D    |           |                             | Data |  |
|                                                                                                                 | Remove & Replace Entire Ram    | ). N/A       | Ramp Length (in)                            | 78.0 No   | Ramp Slope (%)              | 11.2 |  |
|                                                                                                                 | 1                              | No           | Ramp Width (in)                             | 38.0 No   | Ramp XSlope (%)             | 3.0  |  |
|                                                                                                                 |                                | N/A          | Flare Type LT                               | N/A N/A   | Flare Type RT               | N/A  |  |
|                                                                                                                 |                                | N/A          | Flare Slope LT (%)                          | N/A N/A   | Flare Slope RT (%)          | N/A  |  |
|                                                                                                                 |                                | N/A          | Flare Traversable LT?                       | N/A N/A   | Flare Traversable RT?       | N/A  |  |
| the second se | Les                            | N/A          | Landing Length (in)                         | N/A N/A   | DWS Provided?               | N/A  |  |
|                                                                                                                 | Surveyor Notes:                | N/A          | Landing Width (in)                          | N/A N/A   | DWS Contrast?               | N/A  |  |
|                                                                                                                 | N/A                            | N/A          | Landing Slope (%)                           | N/A N/A   | DWS Length (in)             | N/A  |  |
|                                                                                                                 |                                | N/A          | Landing X Slope (%)                         | N/A N/A   | DWS Full Width?             | N/A  |  |
|                                                                                                                 |                                | N/A          | Landing Curb? (Y/N)                         | N/A N/A   | DWS Offset (in)             | N/A  |  |
|                                                                                                                 |                                | N/A          | Shared Landing?                             | N/A       |                             |      |  |
|                                                                                                                 | PROW/ADA:                      | N/A          | Gutter Ponding?                             | N/A N/A   | Gutter Slope (%)            | N/A  |  |
|                                                                                                                 | R304.5.1, R304.2.2, R304.5.3   | N/A          | Gutter Lip Ht (in)                          | N/A N/A   | Gutter X Slope (%)          | N/A  |  |
|                                                                                                                 |                                | N/A          | Painted X Walk1?                            | Yes N/A   | Painted X Walk2?            | N/A  |  |
|                                                                                                                 |                                |              | X Walk 1 Direction                          | To N      | X Walk 2 Direction          | N/A  |  |
|                                                                                                                 |                                | N/A          | X Walk 1 Width (in)                         | 70.0 N/A  | X Walk 2 Width (in)         | N/A  |  |
| Street 1 Name OLD PROVIDENCE RD                                                                                 |                                |              | X Walk 1 Slope (%)                          | 3.9       | X Walk 2 Slope (%)          | N/A  |  |
| Stop Condition-Street 2 Yields                                                                                  |                                |              | X Walk 1 X Slope (%)                        | 1.8       | X Walk 2 X Slope (%)        | N/A  |  |
| Street 2 Name                                                                                                   | N/A                            | N/A          | Ramp inside XWalk1?                         | Yes N/A   | Ramp inside XWalk2?         | N/A  |  |
| Stop Condition-Street 1                                                                                         | N/A                            |              | Road Slope (%)                              | N/A N/A   | Clear Space?                | N/A  |  |
|                                                                                                                 |                                |              | Road X Slope (%)                            | N/A N/A   | Clear Space to XWalk (in)   | N/A  |  |
|                                                                                                                 |                                | N/A          |                                             | N/A N/A   | Storm Grate/Utility Hazard? | N/A  |  |
|                                                                                                                 | Total Cost: \$                 | 1850.00      | Obstruction Type                            |           | Storm Grate/Utility Type    |      |  |
|                                                                                                                 |                                |              |                                             | N/A       |                             | N/A  |  |