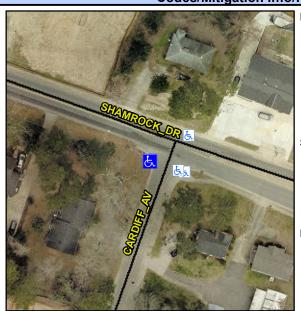

N/A

Intersection ID: 11186 Main Street: CARDIFF AV Cross Street: SHAMROCK DR Location: SW Initial Pass/Fail: Fail **Overall Compliance: No Severity Score:** ADA ID: 112E5F6459CA Ramp Type: Combination1 37.5

No

StopSign Street 1 Name **CARDIFF AV** Stop Condition-Street 1 Street 2 Name N/A Stop Condition-Street 2 N/A Possible Solutions: Remove & Replace Entire Ramp. Surveyor Notes: RT RP < 5% PROW/ADA: Not Found, R304.2.2, R304.5.3, R304.3.2