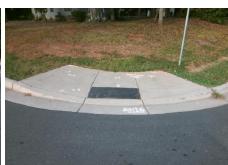

N/A

Intersection ID: 11186 Main Street: CARDIFF AV Cross Street: SHAMROCK DR Location: SW Initial Pass/Fail: Fail **Overall Compliance: No Severity Score:** ADA ID: 112E5F6459CA Ramp Type: Combination1 37.5

No

StopSign Street 1 Name **CARDIFF AV** Stop Condition-Street 1 Street 2 Name N/A Stop Condition-Street 2 N/A Possible Solutions: Remove & Replace Entire Ramp. Surveyor Notes: RT RP < 5% PROW/ADA: Not Found, R304.2.2, R304.5.3, R304.3.2