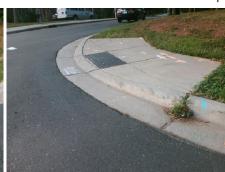

N/A

Intersection ID: 11186 Main Street: CARDIFF AV Cross Street: SHAMROCK DR Location: SW Initial Pass/Fail: Fail **Overall Compliance: No Severity Score:** ADA ID: 112E5F6459CA Ramp Type: Combination1 37.5

No

StopSign Street 1 Name **CARDIFF AV** Stop Condition-Street 1 Street 2 Name N/A Stop Condition-Street 2 N/A Possible Solutions: Remove & Replace Entire Ramp. Surveyor Notes: RT RP < 5% PROW/ADA: Not Found, R304.2.2, R304.5.3, R304.3.2