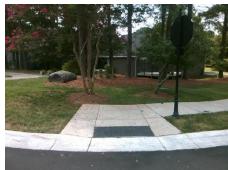

## Field Measurements/Component Compliance

Street 1 Name
Stop Condition-Street 1
Street 2 Name
Stop Condition-Street 2

ROUNDING RUN LN StopSign WOODFOX DR StopSign Possible Solutions:

Remove & Replace Curb Ramp With Two New Directional Ramps or Equivalent.

Surveyor Notes:

N/A

PROW/ADA:

R304.5.3

Total Cost: \$ 3200.00

| Compliance Description |                       | Data  | Comp | liance Description          | Data |
|------------------------|-----------------------|-------|------|-----------------------------|------|
| N/A                    | Ramp Length (in)      | 106.0 | Yes  | BlendTrans Slope (%)        | 1.1  |
| Yes                    | Ramp Width (in)       | 58.0  | No   | BlendTrans XSlope (%)       | 6.0  |
| N/A                    | Flare Type LT         | N/A   | N/A  | Flare Type RT               | N/A  |
| N/A                    | Flare Slope LT (%)    | N/A   | N/A  | Flare Slope RT (%)          | N/A  |
| N/A                    | Flare Traversable LT? | N/A   | N/A  | Flare Traversable RT?       | N/A  |
| N/A                    | Landing Length (in)   | N/A   | N/A  | DWS Provided?               | N/A  |
| N/A                    | Landing Width (in)    | N/A   | N/A  | DWS Contrast?               | N/A  |
| N/A                    | Landing Slope (%)     | N/A   | N/A  | DWS Length (in)             | N/A  |
| N/A                    | Landing X Slope (%)   | N/A   | N/A  | DWS Full Width?             | N/A  |
| N/A                    | Landing Curb? (Y/N)   | N/A   | N/A  | DWS Offset (in)             | N/A  |
| N/A                    | Shared Landing?       | N/A   |      |                             |      |
| N/A                    | Gutter Ponding?       | N/A   | N/A  | Gutter Slope (%)            | N/A  |
| N/A                    | Gutter Lip Ht (in)    | N/A   | N/A  | Gutter X Slope (%)          | N/A  |
| N/A                    | Painted X Walk1?      | No    | N/A  | Painted X Walk2?            | No   |
|                        | X Walk 1 Direction    | To E  |      | X Walk 2 Direction          | To N |
|                        | X Walk 1 Width (in)   | N/A   |      | X Walk 2 Width (in)         | N/A  |
|                        | X Walk 1 Slope (%)    | 8.1   |      | X Walk 2 Slope (%)          | 1.2  |
|                        | X Walk 1 X Slope (%)  | 2.2   |      | X Walk 2 X Slope (%)        | 8.1  |
| N/A                    | Ramp inside XWalk1?   | N/A   | N/A  | Ramp inside XWalk2?         | N/A  |
|                        | Road Slope (%)        | 2.6   |      | Clear Space?                | N/A  |
|                        | Road X Slope (%)      | 5.7   | N/A  | Clear Space to XWalk (in)   | N/A  |
| N/A                    | Any Obstructions?     | N/A   | N/A  | Storm Grate/Utility Hazard? | N/A  |
|                        | Obstruction Type      |       |      | Storm Grate/Utility Type    |      |
|                        |                       | N/A   |      |                             | N/A  |
|                        |                       |       | Yes  | Surface Condition? (G/P)    | Good |