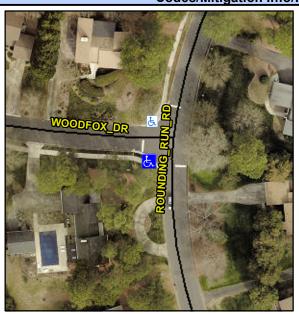

## Access Compliance Report Public Rights-of-Way (Curb Ramps)

Intersection ID: N/A Main Street: ROUNDING\_RUN\_LN Cross Street: WOODFOX\_DR Location: SW

ADA ID: 11399AEC1AD0 Ramp Type: BlendTrans2 Initial Pass/Fail: Fail Overall Compliance: No Severity Score: 12.5

## Field Measurements/Component Compliance

Street 1 Name
Stop Condition-Street 1
Street 2 Name
Stop Condition-Street 2

ROUNDING RUN LN StopSign WOODFOX DR StopSign Possible Solutions:

Remove & Replace Curb Ramp With Two New Directional Ramps or Equivalent.