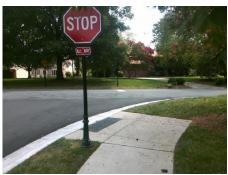

## Field Measurements/Component Compliance

Street 1 Name
Stop Condition-Street 1
Street 2 Name
Stop Condition-Street 2

ROUNDING RUN LN StopSign WOODFOX DR StopSign Possible Solutions:

Remove & Replace Curb Ramp With Two New Directional Ramps or Equivalent.