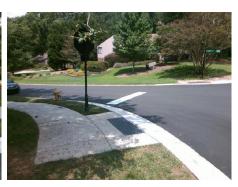

## Field Measurements/Component Compliance

Street 1 Name
Stop Condition-Street 1
Street 2 Name
Stop Condition-Street 2

ROUNDING RUN LN StopSign WOODFOX DR StopSign Possible Solutions:

Remove & Replace Curb Ramp With Two New Directional Ramps or Equivalent.

Surveyor Notes:

N/A

PROW/ADA:

R304.5.3

Total Cost: \$ 3200.00

| Compliance Description |                       | Data  | Comp | liance Description          | Data |
|------------------------|-----------------------|-------|------|-----------------------------|------|
| N/A                    | Ramp Length (in)      | 106.0 | Yes  | BlendTrans Slope (%)        | 1.1  |
| Yes                    | Ramp Width (in)       | 58.0  | No   | BlendTrans XSlope (%)       | 6.0  |
| N/A                    | Flare Type LT         | N/A   | N/A  | Flare Type RT               | N/A  |
| N/A                    | Flare Slope LT (%)    | N/A   | N/A  | Flare Slope RT (%)          | N/A  |
| N/A                    | Flare Traversable LT? | N/A   | N/A  | Flare Traversable RT?       | N/A  |
| N/A                    | Landing Length (in)   | N/A   | N/A  | DWS Provided?               | N/A  |
| N/A                    | Landing Width (in)    | N/A   | N/A  | DWS Contrast?               | N/A  |
| N/A                    | Landing Slope (%)     | N/A   | N/A  | DWS Length (in)             | N/A  |
| N/A                    | Landing X Slope (%)   | N/A   | N/A  | DWS Full Width?             | N/A  |
| N/A                    | Landing Curb? (Y/N)   | N/A   | N/A  | DWS Offset (in)             | N/A  |
| N/A                    | Shared Landing?       | N/A   |      |                             |      |
| N/A                    | Gutter Ponding?       | N/A   | N/A  | Gutter Slope (%)            | N/A  |
| N/A                    | Gutter Lip Ht (in)    | N/A   | N/A  | Gutter X Slope (%)          | N/A  |
| N/A                    | Painted X Walk1?      | No    | N/A  | Painted X Walk2?            | No   |
|                        | X Walk 1 Direction    | To E  |      | X Walk 2 Direction          | To N |
|                        | X Walk 1 Width (in)   | N/A   |      | X Walk 2 Width (in)         | N/A  |
|                        | X Walk 1 Slope (%)    | 8.1   |      | X Walk 2 Slope (%)          | 1.2  |
|                        | X Walk 1 X Slope (%)  | 2.2   |      | X Walk 2 X Slope (%)        | 8.1  |
| N/A                    | Ramp inside XWalk1?   | N/A   | N/A  | Ramp inside XWalk2?         | N/A  |
|                        | Road Slope (%)        | 2.6   |      | Clear Space?                | N/A  |
|                        | Road X Slope (%)      | 5.7   | N/A  | Clear Space to XWalk (in)   | N/A  |
| N/A                    | Any Obstructions?     | N/A   | N/A  | Storm Grate/Utility Hazard? | N/A  |
|                        | Obstruction Type      |       |      | Storm Grate/Utility Type    |      |
|                        |                       | N/A   |      |                             | N/A  |
|                        |                       |       | Yes  | Surface Condition? (G/P)    | Good |