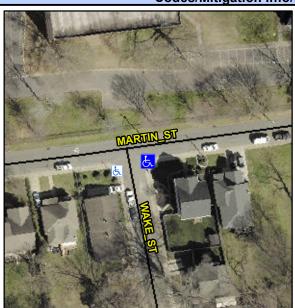

## **Access Compliance Report Public Rights-of-Way** (Curb Ramps)

Intersection ID: 10640 Main Street: MARTIN\_ST Cross Street: WAKE\_ST Location:

**Overall Compliance: No** ADA ID: 113CCFB09F1D Ramp Type: Perp Initial Pass/Fail: Fail Severity Score: 33.75