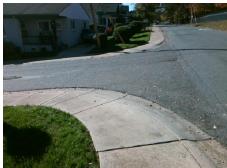

## **Access Compliance Report Public Rights-of-Way** (Curb Ramps)

Intersection ID: 10640 Main Street: MARTIN\_ST Cross Street: WAKE\_ST Location:

**Overall Compliance: No** ADA ID: 113CCFB09F1D Ramp Type: Perp Initial Pass/Fail: Fail Severity Score: 33.75

Total Cost:

1850.00

| Field Measurements/Component Compliance |                       |      |      |        |                         |      |  |
|-----------------------------------------|-----------------------|------|------|--------|-------------------------|------|--|
| Comp                                    | liance Description    | Data | Comp | liance | Description             | Data |  |
| N/A                                     | Ramp Length (in)      | 48.0 | Yes  | Ram    | Slope (%)               | 5.5  |  |
| No                                      | Ramp Width (in)       | 39.0 | No   | Ram    | XSlope (%)              | 10.1 |  |
| N/A                                     | Flare Type LT         | N/A  | N/A  | Flare  | Type RT                 | N/A  |  |
| N/A                                     | Flare Slope LT (%)    | N/A  | N/A  | Flare  | Slope RT (%)            | N/A  |  |
| N/A                                     | Flare Traversable LT? | N/A  | N/A  | Flare  | Traversable RT?         | N/A  |  |
| N/A                                     | Landing Length (in)   | N/A  | N/A  | DWS    | Provided?               | N/A  |  |
| N/A                                     | Landing Width (in)    | N/A  | N/A  | DWS    | Contrast?               | N/A  |  |
| N/A                                     | Landing Slope (%)     | N/A  | N/A  | DWS    | Length (in)             | N/A  |  |
| N/A                                     | Landing X Slope (%)   | N/A  | N/A  | DWS    | Full Width?             | N/A  |  |
| N/A                                     | Landing Curb? (Y/N)   | N/A  | N/A  | DWS    | Offset (in)             | N/A  |  |
| N/A                                     | Shared Landing?       | N/A  |      |        |                         |      |  |
| N/A                                     | Gutter Ponding?       | N/A  | N/A  | Gutte  | er Slope (%)            | N/A  |  |
| N/A                                     | Gutter Lip Ht (in)    | 0.5  | N/A  | Gutte  | er X Slope (%)          | N/A  |  |
| N/A                                     | Painted X Walk1?      | No   | N/A  | Paint  | ed X Walk2?             | N/A  |  |
|                                         | X Walk 1 Direction    | To W |      | X Wa   | lk 2 Direction          | N/A  |  |
| N/A                                     | X Walk 1 Width (in)   | N/A  | N/A  | X Wa   | lk 2 Width (in)         | N/A  |  |
|                                         | X Walk 1 Slope (%)    | 4.4  |      | X Wa   | lk 2 Slope (%)          | N/A  |  |
|                                         | X Walk 1 X Slope (%)  | 12.6 |      | X Wa   | lk 2 X Slope (%)        | N/A  |  |
| N/A                                     | Ramp inside XWalk1?   | N/A  | N/A  | Ram    | inside XWalk2?          | N/A  |  |
|                                         | Road Slope (%)        | N/A  | N/A  | Clear  | Space?                  | N/A  |  |
|                                         | Road X Slope (%)      | N/A  | N/A  | Clear  | Space to XWalk (in)     | N/A  |  |
| N/A                                     | Any Obstructions?     | N/A  | N/A  | Storn  | n Grate/Utility Hazard? | N/A  |  |
|                                         | Obstruction Type      |      |      | Storn  | n Grate/Utility Type    |      |  |
|                                         |                       | N/A  |      |        |                         | N/A  |  |