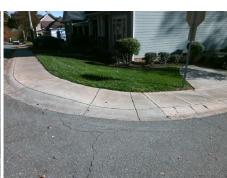

## **Access Compliance Report Public Rights-of-Way** (Curb Ramps)

Intersection ID: 10640 Main Street: MARTIN\_ST Cross Street: WAKE\_ST Location:

**Overall Compliance: No** ADA ID: 113CCFB09F1D Ramp Type: Perp Initial Pass/Fail: Fail Severity Score: 33.75

Total Cost:

1850.00

| Field Measurements/Component Compliance |                       |      |      |        |                         |      |  |
|-----------------------------------------|-----------------------|------|------|--------|-------------------------|------|--|
| Comp                                    | liance Description    | Data | Comp | liance | Description             | Data |  |
| N/A                                     | Ramp Length (in)      | 48.0 | Yes  | Ram    | Slope (%)               | 5.5  |  |
| No                                      | Ramp Width (in)       | 39.0 | No   | Ram    | XSlope (%)              | 10.1 |  |
| N/A                                     | Flare Type LT         | N/A  | N/A  | Flare  | Type RT                 | N/A  |  |
| N/A                                     | Flare Slope LT (%)    | N/A  | N/A  | Flare  | Slope RT (%)            | N/A  |  |
| N/A                                     | Flare Traversable LT? | N/A  | N/A  | Flare  | Traversable RT?         | N/A  |  |
| N/A                                     | Landing Length (in)   | N/A  | N/A  | DWS    | Provided?               | N/A  |  |
| N/A                                     | Landing Width (in)    | N/A  | N/A  | DWS    | Contrast?               | N/A  |  |
| N/A                                     | Landing Slope (%)     | N/A  | N/A  | DWS    | Length (in)             | N/A  |  |
| N/A                                     | Landing X Slope (%)   | N/A  | N/A  | DWS    | Full Width?             | N/A  |  |
| N/A                                     | Landing Curb? (Y/N)   | N/A  | N/A  | DWS    | Offset (in)             | N/A  |  |
| N/A                                     | Shared Landing?       | N/A  |      |        |                         |      |  |
| N/A                                     | Gutter Ponding?       | N/A  | N/A  | Gutte  | er Slope (%)            | N/A  |  |
| N/A                                     | Gutter Lip Ht (in)    | 0.5  | N/A  | Gutte  | er X Slope (%)          | N/A  |  |
| N/A                                     | Painted X Walk1?      | No   | N/A  | Paint  | ed X Walk2?             | N/A  |  |
|                                         | X Walk 1 Direction    | To W |      | X Wa   | lk 2 Direction          | N/A  |  |
| N/A                                     | X Walk 1 Width (in)   | N/A  | N/A  | X Wa   | lk 2 Width (in)         | N/A  |  |
|                                         | X Walk 1 Slope (%)    | 4.4  |      | X Wa   | lk 2 Slope (%)          | N/A  |  |
|                                         | X Walk 1 X Slope (%)  | 12.6 |      | X Wa   | lk 2 X Slope (%)        | N/A  |  |
| N/A                                     | Ramp inside XWalk1?   | N/A  | N/A  | Ram    | inside XWalk2?          | N/A  |  |
|                                         | Road Slope (%)        | N/A  | N/A  | Clear  | Space?                  | N/A  |  |
|                                         | Road X Slope (%)      | N/A  | N/A  | Clear  | Space to XWalk (in)     | N/A  |  |
| N/A                                     | Any Obstructions?     | N/A  | N/A  | Storn  | n Grate/Utility Hazard? | N/A  |  |
|                                         | Obstruction Type      |      |      | Storn  | n Grate/Utility Type    |      |  |
|                                         |                       | N/A  |      |        |                         | N/A  |  |