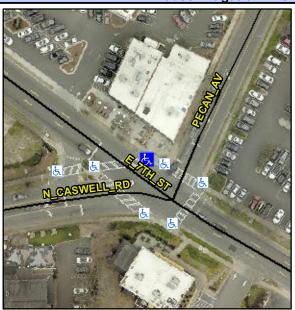

## **Access Compliance Report Public Rights-of-Way** (Curb Ramps)

Intersection ID: N/A Main Street: 7TH\_ST Cross Street: PECAN\_AV Location: **Overall Compliance: No** Severity Score: 13.75 ADA ID: 113D4C9E318A Ramp Type: Perp Initial Pass/Fail: Fail

**Codes/Mitigation Info/Possible Solution** 

| Street 1 Name           | E 7TH ST |
|-------------------------|----------|
| Stop Condition-Street 2 | Signal   |
| Street 2 Name           | N/A      |
| Stop Condition-Street 1 | N/A      |