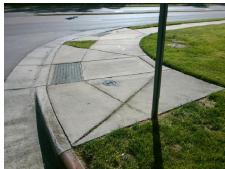

## Field Measurements/Component Compliance

Street 1 Name
LAKE SPRING AV
Stop Condition-Street 2
StopSign
Street 2 Name
N/A
Stop Condition-Street 1
N/A

Possible Solutions:

Remove & Replace Entire Ramp.

Surveyor Notes:
N/A

PROW/ADA:
R304.5.3

Total Cost: \$ 1850.00

| Field Measurements/Component Compliance |                       |       |                        |                             |      |
|-----------------------------------------|-----------------------|-------|------------------------|-----------------------------|------|
| Compliance Description                  |                       | Data  | Compliance Description |                             | Data |
| N/A                                     | Ramp Length (in)      | 91.0  | Yes                    | Ramp Slope (%)              | 6.1  |
| Yes                                     | Ramp Width (in)       | 48.0  | No                     | Ramp XSlope (%)             | 2.6  |
| N/A                                     | Flare Type LT         | N/A   | N/A                    | Flare Type RT               | N/A  |
| N/A                                     | Flare Slope LT (%)    | N/A   | N/A                    | Flare Slope RT (%)          | N/A  |
| N/A                                     | Flare Traversable LT? | N/A   | N/A                    | Flare Traversable RT?       | N/A  |
| N/A                                     | Landing Length (in)   | N/A   | N/A                    | DWS Provided?               | N/A  |
| N/A                                     | Landing Width (in)    | N/A   | N/A                    | DWS Contrast?               | N/A  |
| N/A                                     | Landing Slope (%)     | N/A   | N/A                    | DWS Length (in)             | N/A  |
| N/A                                     | Landing X Slope (%)   | N/A   | N/A                    | DWS Full Width?             | N/A  |
| N/A                                     | Landing Curb? (Y/N)   | N/A   | N/A                    | DWS Offset (in)             | N/A  |
| N/A                                     | Shared Landing?       | N/A   |                        |                             |      |
| N/A                                     | Gutter Ponding?       | N/A   | N/A                    | Gutter Slope (%)            | N/A  |
| N/A                                     | Gutter Lip Ht (in)    | N/A   | N/A                    | Gutter X Slope (%)          | N/A  |
| N/A                                     | Painted X Walk1?      | No    | N/A                    | Painted X Walk2?            | N/A  |
|                                         | X Walk 1 Direction    | To NW |                        | X Walk 2 Direction          | N/A  |
| N/A                                     | X Walk 1 Width (in)   | N/A   | N/A                    | X Walk 2 Width (in)         | N/A  |
|                                         | X Walk 1 Slope (%)    | 3.7   |                        | X Walk 2 Slope (%)          | N/A  |
|                                         | X Walk 1 X Slope (%)  | 0.8   |                        | X Walk 2 X Slope (%)        | N/A  |
| N/A                                     | Ramp inside XWalk1?   | N/A   | N/A                    | Ramp inside XWalk2?         | N/A  |
|                                         | Road Slope (%)        | N/A   | N/A                    | Clear Space?                | N/A  |
|                                         | Road X Slope (%)      | N/A   | N/A                    | Clear Space to XWalk (in)   | N/A  |
| N/A                                     | Any Obstructions?     | N/A   | N/A                    | Storm Grate/Utility Hazard? | N/A  |
|                                         | Obstruction Type      |       |                        | Storm Grate/Utility Type    |      |
|                                         |                       | N/A   |                        |                             | N/A  |
|                                         |                       |       | Yes                    | Surface Condition? (G/P)    | Good |