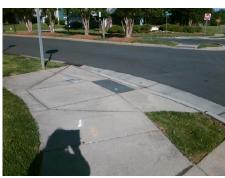

## Field Measurements/Component Compliance

Street 1 Name
LAKE SPRING AV
Stop Condition-Street 2
StopSign
Street 2 Name
N/A
Stop Condition-Street 1
N/A

Possible Solutions:

Remove & Replace Entire Ramp.

Surveyor Notes:
N/A

PROW/ADA:
R304.5.3

Total Cost: \$ 1850.00

| Field Measurements/Component Compliance |                       |       |                        |                             |      |
|-----------------------------------------|-----------------------|-------|------------------------|-----------------------------|------|
| Compliance Description                  |                       | Data  | Compliance Description |                             | Data |
| N/A                                     | Ramp Length (in)      | 91.0  | Yes                    | Ramp Slope (%)              | 6.1  |
| Yes                                     | Ramp Width (in)       | 48.0  | No                     | Ramp XSlope (%)             | 2.6  |
| N/A                                     | Flare Type LT         | N/A   | N/A                    | Flare Type RT               | N/A  |
| N/A                                     | Flare Slope LT (%)    | N/A   | N/A                    | Flare Slope RT (%)          | N/A  |
| N/A                                     | Flare Traversable LT? | N/A   | N/A                    | Flare Traversable RT?       | N/A  |
| N/A                                     | Landing Length (in)   | N/A   | N/A                    | DWS Provided?               | N/A  |
| N/A                                     | Landing Width (in)    | N/A   | N/A                    | DWS Contrast?               | N/A  |
| N/A                                     | Landing Slope (%)     | N/A   | N/A                    | DWS Length (in)             | N/A  |
| N/A                                     | Landing X Slope (%)   | N/A   | N/A                    | DWS Full Width?             | N/A  |
| N/A                                     | Landing Curb? (Y/N)   | N/A   | N/A                    | DWS Offset (in)             | N/A  |
| N/A                                     | Shared Landing?       | N/A   |                        |                             |      |
| N/A                                     | Gutter Ponding?       | N/A   | N/A                    | Gutter Slope (%)            | N/A  |
| N/A                                     | Gutter Lip Ht (in)    | N/A   | N/A                    | Gutter X Slope (%)          | N/A  |
| N/A                                     | Painted X Walk1?      | No    | N/A                    | Painted X Walk2?            | N/A  |
|                                         | X Walk 1 Direction    | To NW |                        | X Walk 2 Direction          | N/A  |
| N/A                                     | X Walk 1 Width (in)   | N/A   | N/A                    | X Walk 2 Width (in)         | N/A  |
|                                         | X Walk 1 Slope (%)    | 3.7   |                        | X Walk 2 Slope (%)          | N/A  |
|                                         | X Walk 1 X Slope (%)  | 0.8   |                        | X Walk 2 X Slope (%)        | N/A  |
| N/A                                     | Ramp inside XWalk1?   | N/A   | N/A                    | Ramp inside XWalk2?         | N/A  |
|                                         | Road Slope (%)        | N/A   | N/A                    | Clear Space?                | N/A  |
|                                         | Road X Slope (%)      | N/A   | N/A                    | Clear Space to XWalk (in)   | N/A  |
| N/A                                     | Any Obstructions?     | N/A   | N/A                    | Storm Grate/Utility Hazard? | N/A  |
|                                         | Obstruction Type      |       |                        | Storm Grate/Utility Type    |      |
|                                         |                       | N/A   |                        |                             | N/A  |
|                                         |                       |       | Yes                    | Surface Condition? (G/P)    | Good |