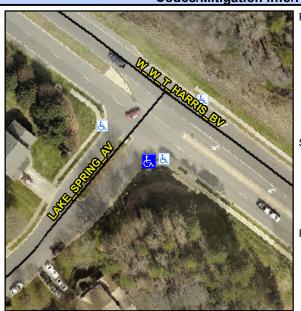

## Access Compliance Report Public Rights-of-Way (Curb Ramps)

Intersection ID: 3276 Main Street: LAKE\_SPRING\_AV Cross Street: W\_W\_T\_HARRIS\_BV Location: SW

ADA ID: 11466DED5C6D Ramp Type: Perp Initial Pass/Fail: Fail Overall Compliance: No Severity Score: 1.25