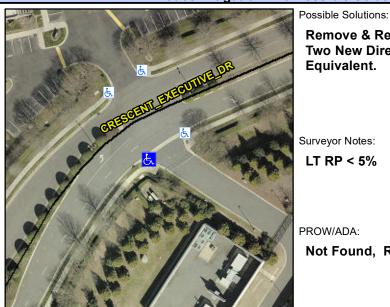

N/A

No

N/A

6.3

14.2

To NW

Main Street: CRESCENT EXECUTIVE DR Cross Street: N/A Intersection ID: 10024355 Location: SW

**Overall Compliance: No Severity Score:** 0 **ADA ID: 114ABBCEDBCC** Ramp Type: Combination1Diag Initial Pass/Fail: Fail

Ramp XSlope RT (%)

Street 1 Name None N/A Stop Condition-Street 1 Street 2 Name None Stop Condition-Street 2 CRESCENT EXECUTIVE DR Remove & Replace Curb Ramp With Two New Directional Ramps or Equivalent.

LT RP < 5%

PROW/ADA:

Not Found, R304.5.1, R304.5.3

Total Cost:

|          |         |     | 1 ( )                |     |                  | 1 \ /                       |      |
|----------|---------|-----|----------------------|-----|------------------|-----------------------------|------|
|          |         |     | X Walk 1 X Slope (%) | 4.6 |                  | X Walk 2 X Slope (%)        | 3.3  |
| \$       | 3200.00 | N/A | Ramp inside XWalk1?  | N/A | N/A              | Ramp inside XWalk2?         | N/A  |
|          |         |     | Road Slope (%)       | 2.8 |                  | Clear Space?                | N/A  |
|          |         |     | Road X Slope (%)     | 4.1 | N/A              | Clear Space to XWalk (in)   | N/A  |
|          |         |     |                      |     | N/A              | Any Obstruction?            | N/A  |
|          |         |     |                      |     | Obstruction Type |                             |      |
|          |         |     | # NV                 |     |                  |                             | N/A  |
|          |         |     |                      |     | N/A              | Storm Grate/Utility Hazard? | N/A  |
|          |         |     |                      |     |                  | Storm Grate/Utility Type    |      |
|          |         | / + |                      |     |                  |                             | N/A  |
| -        |         |     | -                    |     | Yes              | Surface Condition? (G/P)    | Good |
| Ministra |         |     |                      |     |                  |                             |      |