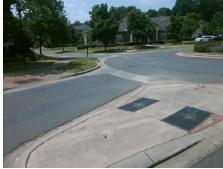

## Access Compliance Report Public Rights-of-Way (Curb Ramps)

Intersection ID: 14278Main Street:ROMARE\_BEARDEN\_DRCross Street:FARMER\_STLocation:EADA ID: 114DFF430824Ramp Type:MedianPerpInitial Pass/Fail:FailOverall Compliance:NoSeverity Score:22.5

Total Cost:

1650.00

| Field Measurements/Component Compliance |                       |      |      |        |                         |      |  |  |
|-----------------------------------------|-----------------------|------|------|--------|-------------------------|------|--|--|
| Comp                                    | liance Description    | Data | Comp | liance | Description             | Data |  |  |
| N/A                                     | Ramp Length (in)      | 40.0 | No   | Ram    | Slope (%)               | 8.7  |  |  |
| No                                      | Ramp Width (in)       | 45.0 | Yes  | Ram    | XSlope (%)              | 4.7  |  |  |
| N/A                                     | Flare Type LT         | N/A  | N/A  | Flare  | Type RT                 | N/A  |  |  |
| N/A                                     | Flare Slope LT (%)    | N/A  | N/A  | Flare  | Slope RT (%)            | N/A  |  |  |
| N/A                                     | Flare Traversable LT? | N/A  | N/A  | Flare  | Traversable RT?         | N/A  |  |  |
| N/A                                     | Landing Length (in)   | N/A  | N/A  | DWS    | Provided?               | N/A  |  |  |
| N/A                                     | Landing Width (in)    | N/A  | N/A  | DWS    | Contrast?               | N/A  |  |  |
| N/A                                     | Landing Slope (%)     | N/A  | N/A  | DWS    | Length (in)             | N/A  |  |  |
| N/A                                     | Landing X Slope (%)   | N/A  | N/A  | DWS    | Full Width?             | N/A  |  |  |
| N/A                                     | Landing Curb? (Y/N)   | N/A  | N/A  | DWS    | Offset (in)             | N/A  |  |  |
| N/A                                     | Shared Landing?       | N/A  |      |        |                         |      |  |  |
| N/A                                     | Gutter Ponding?       | N/A  | N/A  | Gutte  | r Slope (%)             | N/A  |  |  |
| N/A                                     | Gutter Lip Ht (in)    | N/A  | N/A  | Gutte  | r X Slope (%)           | N/A  |  |  |
| N/A                                     | Painted X Walk1?      | No   | N/A  | Paint  | ed X Walk2?             | N/A  |  |  |
|                                         | X Walk 1 Direction    | To S |      | X Wa   | lk 2 Direction          | N/A  |  |  |
| N/A                                     | X Walk 1 Width (in)   | N/A  | N/A  | X Wa   | lk 2 Width (in)         | N/A  |  |  |
|                                         | X Walk 1 Slope (%)    | 0.7  |      | X Wa   | lk 2 Slope (%)          | N/A  |  |  |
|                                         | X Walk 1 X Slope (%)  | 4.7  |      | X Wa   | lk 2 X Slope (%)        | N/A  |  |  |
| N/A                                     | Ramp inside XWalk1?   | N/A  | N/A  | Ram    | inside XWalk2?          | N/A  |  |  |
|                                         | Road Slope (%)        | N/A  | N/A  | Clear  | Space?                  | N/A  |  |  |
|                                         | Road X Slope (%)      | N/A  | N/A  | Clear  | Space to XWalk (in)     | N/A  |  |  |
| N/A                                     | Any Obstructions?     | N/A  | N/A  | Storn  | n Grate/Utility Hazard? | N/A  |  |  |
|                                         | Obstruction Type      |      |      | Storn  | n Grate/Utility Type    |      |  |  |
|                                         |                       | N/A  |      |        |                         | N/A  |  |  |
|                                         |                       |      | Yes  | Surfa  | ce Condition? (G/P)     | Good |  |  |