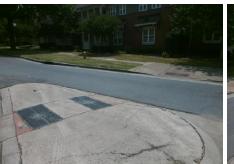

## Access Compliance Report Public Rights-of-Way (Curb Ramps)

Intersection ID: 14278Main Street:ROMARE\_BEARDEN\_DRCross Street:FARMER\_STLocation:EADA ID: 114DFF430824Ramp Type:MedianPerpInitial Pass/Fail:FailOverall Compliance:NoSeverity Score:22.5

Total Cost:

1650.00

| Field Measurements/Component Compliance |                       |      |      |        |                         |      |  |  |
|-----------------------------------------|-----------------------|------|------|--------|-------------------------|------|--|--|
| Comp                                    | liance Description    | Data | Comp | liance | Description             | Data |  |  |
| N/A                                     | Ramp Length (in)      | 40.0 | No   | Ram    | Slope (%)               | 8.7  |  |  |
| No                                      | Ramp Width (in)       | 45.0 | Yes  | Ram    | XSlope (%)              | 4.7  |  |  |
| N/A                                     | Flare Type LT         | N/A  | N/A  | Flare  | Type RT                 | N/A  |  |  |
| N/A                                     | Flare Slope LT (%)    | N/A  | N/A  | Flare  | Slope RT (%)            | N/A  |  |  |
| N/A                                     | Flare Traversable LT? | N/A  | N/A  | Flare  | Traversable RT?         | N/A  |  |  |
| N/A                                     | Landing Length (in)   | N/A  | N/A  | DWS    | Provided?               | N/A  |  |  |
| N/A                                     | Landing Width (in)    | N/A  | N/A  | DWS    | Contrast?               | N/A  |  |  |
| N/A                                     | Landing Slope (%)     | N/A  | N/A  | DWS    | Length (in)             | N/A  |  |  |
| N/A                                     | Landing X Slope (%)   | N/A  | N/A  | DWS    | Full Width?             | N/A  |  |  |
| N/A                                     | Landing Curb? (Y/N)   | N/A  | N/A  | DWS    | Offset (in)             | N/A  |  |  |
| N/A                                     | Shared Landing?       | N/A  |      |        |                         |      |  |  |
| N/A                                     | Gutter Ponding?       | N/A  | N/A  | Gutte  | r Slope (%)             | N/A  |  |  |
| N/A                                     | Gutter Lip Ht (in)    | N/A  | N/A  | Gutte  | r X Slope (%)           | N/A  |  |  |
| N/A                                     | Painted X Walk1?      | No   | N/A  | Paint  | ed X Walk2?             | N/A  |  |  |
|                                         | X Walk 1 Direction    | To S |      | X Wa   | lk 2 Direction          | N/A  |  |  |
| N/A                                     | X Walk 1 Width (in)   | N/A  | N/A  | X Wa   | lk 2 Width (in)         | N/A  |  |  |
|                                         | X Walk 1 Slope (%)    | 0.7  |      | X Wa   | lk 2 Slope (%)          | N/A  |  |  |
|                                         | X Walk 1 X Slope (%)  | 4.7  |      | X Wa   | lk 2 X Slope (%)        | N/A  |  |  |
| N/A                                     | Ramp inside XWalk1?   | N/A  | N/A  | Ram    | inside XWalk2?          | N/A  |  |  |
|                                         | Road Slope (%)        | N/A  | N/A  | Clear  | Space?                  | N/A  |  |  |
|                                         | Road X Slope (%)      | N/A  | N/A  | Clear  | Space to XWalk (in)     | N/A  |  |  |
| N/A                                     | Any Obstructions?     | N/A  | N/A  | Storn  | n Grate/Utility Hazard? | N/A  |  |  |
|                                         | Obstruction Type      |      |      | Storn  | n Grate/Utility Type    |      |  |  |
|                                         |                       | N/A  |      |        |                         | N/A  |  |  |
|                                         |                       |      | Yes  | Surfa  | ce Condition? (G/P)     | Good |  |  |