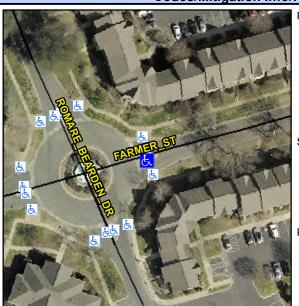

## Access Compliance Report Public Rights-of-Way (Curb Ramps)

Intersection ID: 14278Main Street:ROMARE\_BEARDEN\_DRCross Street:FARMER\_STLocation:EADA ID: 114DFF430824Ramp Type:MedianPerpInitial Pass/Fail:FailOverall Compliance:NoSeverity Score:22.5