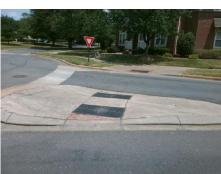

## Access Compliance Report Public Rights-of-Way (Curb Ramps)

Intersection ID: 14278Main Street:ROMARE\_BEARDEN\_DRCross Street:FARMER\_STLocation:EADA ID: 114DFF430824Ramp Type:MedianPerpInitial Pass/Fail:FailOverall Compliance:NoSeverity Score:22.5

Total Cost:

1650.00

| Field Measurements/Component Compliance |                       |      |      |        |                         |      |  |  |
|-----------------------------------------|-----------------------|------|------|--------|-------------------------|------|--|--|
| Comp                                    | liance Description    | Data | Comp | liance | Description             | Data |  |  |
| N/A                                     | Ramp Length (in)      | 40.0 | No   | Ram    | Slope (%)               | 8.7  |  |  |
| No                                      | Ramp Width (in)       | 45.0 | Yes  | Ram    | XSlope (%)              | 4.7  |  |  |
| N/A                                     | Flare Type LT         | N/A  | N/A  | Flare  | Type RT                 | N/A  |  |  |
| N/A                                     | Flare Slope LT (%)    | N/A  | N/A  | Flare  | Slope RT (%)            | N/A  |  |  |
| N/A                                     | Flare Traversable LT? | N/A  | N/A  | Flare  | Traversable RT?         | N/A  |  |  |
| N/A                                     | Landing Length (in)   | N/A  | N/A  | DWS    | Provided?               | N/A  |  |  |
| N/A                                     | Landing Width (in)    | N/A  | N/A  | DWS    | Contrast?               | N/A  |  |  |
| N/A                                     | Landing Slope (%)     | N/A  | N/A  | DWS    | Length (in)             | N/A  |  |  |
| N/A                                     | Landing X Slope (%)   | N/A  | N/A  | DWS    | Full Width?             | N/A  |  |  |
| N/A                                     | Landing Curb? (Y/N)   | N/A  | N/A  | DWS    | Offset (in)             | N/A  |  |  |
| N/A                                     | Shared Landing?       | N/A  |      |        |                         |      |  |  |
| N/A                                     | Gutter Ponding?       | N/A  | N/A  | Gutte  | r Slope (%)             | N/A  |  |  |
| N/A                                     | Gutter Lip Ht (in)    | N/A  | N/A  | Gutte  | r X Slope (%)           | N/A  |  |  |
| N/A                                     | Painted X Walk1?      | No   | N/A  | Paint  | ed X Walk2?             | N/A  |  |  |
|                                         | X Walk 1 Direction    | To S |      | X Wa   | lk 2 Direction          | N/A  |  |  |
| N/A                                     | X Walk 1 Width (in)   | N/A  | N/A  | X Wa   | lk 2 Width (in)         | N/A  |  |  |
|                                         | X Walk 1 Slope (%)    | 0.7  |      | X Wa   | lk 2 Slope (%)          | N/A  |  |  |
|                                         | X Walk 1 X Slope (%)  | 4.7  |      | X Wa   | lk 2 X Slope (%)        | N/A  |  |  |
| N/A                                     | Ramp inside XWalk1?   | N/A  | N/A  | Ram    | inside XWalk2?          | N/A  |  |  |
|                                         | Road Slope (%)        | N/A  | N/A  | Clear  | Space?                  | N/A  |  |  |
|                                         | Road X Slope (%)      | N/A  | N/A  | Clear  | Space to XWalk (in)     | N/A  |  |  |
| N/A                                     | Any Obstructions?     | N/A  | N/A  | Storn  | n Grate/Utility Hazard? | N/A  |  |  |
|                                         | Obstruction Type      |      |      | Storn  | n Grate/Utility Type    |      |  |  |
|                                         |                       | N/A  |      |        |                         | N/A  |  |  |
|                                         |                       |      | Yes  | Surfa  | ce Condition? (G/P)     | Good |  |  |