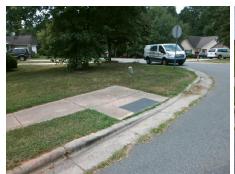

## Access Compliance Report Public Rights-of-Way (Curb Ramps)

Intersection ID: 6341 Main Street: DAFFODIL\_DR Cross Street: MILHAVEN\_LN Location: S

ADA ID: 115494E5F357 Ramp Type: Perp Initial Pass/Fail: Fail Overall Compliance: No Severity Score: 1.25

## Field Measurements/Component Compliance

Street 1 Name DAFFODIL DR
Stop Condition-Street 2 StopSign
Street 2 Name N/A
Stop Condition-Street 1 N/A

Possible Solutions:

Remove & Replace Entire Ramp.

N/A

Surveyor Notes:

N/A

N/A

PROW/ADA:

Not Found, R304.5.3

Total Cost: \$ 1850.00

| Field Measurements/Component Compliance |                       |       |                        |                             |      |
|-----------------------------------------|-----------------------|-------|------------------------|-----------------------------|------|
| Compliance Description                  |                       | Data  | Compliance Description |                             | Data |
| N/A                                     | Ramp Length (in)      | 45.0  | Yes                    | Ramp Slope (%)              | 5.1  |
| Yes                                     | Ramp Width (in)       | 48.0  | No                     | Ramp XSlope (%)             | 4.5  |
| N/A                                     | Flare Type LT         | N/A   | N/A                    | Flare Type RT               | N/A  |
| N/A                                     | Flare Slope LT (%)    | N/A   | N/A                    | Flare Slope RT (%)          | N/A  |
| N/A                                     | Flare Traversable LT? | N/A   | N/A                    | Flare Traversable RT?       | N/A  |
| N/A                                     | Landing Length (in)   | N/A   | N/A                    | DWS Provided?               | N/A  |
| N/A                                     | Landing Width (in)    | N/A   | N/A                    | DWS Contrast?               | N/A  |
| N/A                                     | Landing Slope (%)     | N/A   | N/A                    | DWS Length (in)             | N/A  |
| N/A                                     | Landing X Slope (%)   | N/A   | N/A                    | DWS Full Width?             | N/A  |
| N/A                                     | Landing Curb? (Y/N)   | N/A   | N/A                    | DWS Offset (in)             | N/A  |
| N/A                                     | Shared Landing?       | N/A   |                        |                             |      |
| N/A                                     | Gutter Ponding?       | N/A   | N/A                    | Gutter Slope (%)            | N/A  |
| N/A                                     | Gutter Lip Ht (in)    | N/A   | N/A                    | Gutter X Slope (%)          | N/A  |
| N/A                                     | Painted X Walk1?      | No    | N/A                    | Painted X Walk2?            | N/A  |
|                                         | X Walk 1 Direction    | To NW |                        | X Walk 2 Direction          | N/A  |
| N/A                                     | X Walk 1 Width (in)   | N/A   | N/A                    | X Walk 2 Width (in)         | N/A  |
|                                         | X Walk 1 Slope (%)    | 6.0   |                        | X Walk 2 Slope (%)          | N/A  |
|                                         | X Walk 1 X Slope (%)  | 2.0   |                        | X Walk 2 X Slope (%)        | N/A  |
| N/A                                     | Ramp inside XWalk1?   | N/A   | N/A                    | Ramp inside XWalk2?         | N/A  |
|                                         | Road Slope (%)        | N/A   | N/A                    | Clear Space?                | N/A  |
|                                         | Road X Slope (%)      | N/A   | N/A                    | Clear Space to XWalk (in)   | N/A  |
| N/A                                     | Any Obstructions?     | N/A   | N/A                    | Storm Grate/Utility Hazard? | N/A  |
|                                         | Obstruction Type      |       | l                      | Storm Grate/Utility Type    |      |
|                                         |                       | N/A   |                        |                             | N/A  |
|                                         |                       |       | Yes                    | Surface Condition? (G/P)    | Good |
|                                         |                       |       |                        |                             |      |