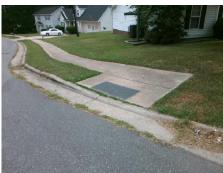

## Access Compliance Report Public Rights-of-Way (Curb Ramps)

Intersection ID: 6341 Main Street: DAFFODIL\_DR Cross Street: MILHAVEN\_LN Location: S

ADA ID: 115494E5F357 Ramp Type: Perp Initial Pass/Fail: Fail Overall Compliance: No Severity Score: 1.25

## Field Measurements/Component Compliance

Street 1 Name DAFFODIL DR
Stop Condition-Street 2 StopSign
Street 2 Name N/A
Stop Condition-Street 1 N/A

Possible Solutions:

Remove & Replace Entire Ramp.

N/A

Surveyor Notes:

N/A

N/A

PROW/ADA:

Not Found, R304.5.3

Total Cost: \$ 1850.00

| Field Measurements/Component Compliance |                       |       |                        |                             |      |
|-----------------------------------------|-----------------------|-------|------------------------|-----------------------------|------|
| Compliance Description                  |                       | Data  | Compliance Description |                             | Data |
| N/A                                     | Ramp Length (in)      | 45.0  | Yes                    | Ramp Slope (%)              | 5.1  |
| Yes                                     | Ramp Width (in)       | 48.0  | No                     | Ramp XSlope (%)             | 4.5  |
| N/A                                     | Flare Type LT         | N/A   | N/A                    | Flare Type RT               | N/A  |
| N/A                                     | Flare Slope LT (%)    | N/A   | N/A                    | Flare Slope RT (%)          | N/A  |
| N/A                                     | Flare Traversable LT? | N/A   | N/A                    | Flare Traversable RT?       | N/A  |
| N/A                                     | Landing Length (in)   | N/A   | N/A                    | DWS Provided?               | N/A  |
| N/A                                     | Landing Width (in)    | N/A   | N/A                    | DWS Contrast?               | N/A  |
| N/A                                     | Landing Slope (%)     | N/A   | N/A                    | DWS Length (in)             | N/A  |
| N/A                                     | Landing X Slope (%)   | N/A   | N/A                    | DWS Full Width?             | N/A  |
| N/A                                     | Landing Curb? (Y/N)   | N/A   | N/A                    | DWS Offset (in)             | N/A  |
| N/A                                     | Shared Landing?       | N/A   |                        |                             |      |
| N/A                                     | Gutter Ponding?       | N/A   | N/A                    | Gutter Slope (%)            | N/A  |
| N/A                                     | Gutter Lip Ht (in)    | N/A   | N/A                    | Gutter X Slope (%)          | N/A  |
| N/A                                     | Painted X Walk1?      | No    | N/A                    | Painted X Walk2?            | N/A  |
|                                         | X Walk 1 Direction    | To NW |                        | X Walk 2 Direction          | N/A  |
| N/A                                     | X Walk 1 Width (in)   | N/A   | N/A                    | X Walk 2 Width (in)         | N/A  |
|                                         | X Walk 1 Slope (%)    | 6.0   |                        | X Walk 2 Slope (%)          | N/A  |
|                                         | X Walk 1 X Slope (%)  | 2.0   |                        | X Walk 2 X Slope (%)        | N/A  |
| N/A                                     | Ramp inside XWalk1?   | N/A   | N/A                    | Ramp inside XWalk2?         | N/A  |
|                                         | Road Slope (%)        | N/A   | N/A                    | Clear Space?                | N/A  |
|                                         | Road X Slope (%)      | N/A   | N/A                    | Clear Space to XWalk (in)   | N/A  |
| N/A                                     | Any Obstructions?     | N/A   | N/A                    | Storm Grate/Utility Hazard? | N/A  |
|                                         | Obstruction Type      |       | l                      | Storm Grate/Utility Type    |      |
|                                         |                       | N/A   |                        |                             | N/A  |
|                                         |                       |       | Yes                    | Surface Condition? (G/P)    | Good |
|                                         |                       |       |                        |                             |      |