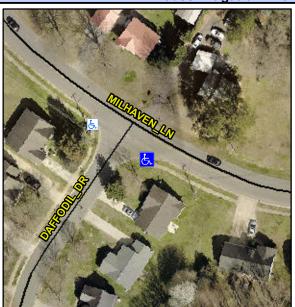

## Access Compliance Report Public Rights-of-Way (Curb Ramps)

Intersection ID: 6341 Main Street: DAFFODIL\_DR Cross Street: MILHAVEN\_LN Location: S

ADA ID: 115494E5F357 Ramp Type: Perp Initial Pass/Fail: Fail Overall Compliance: No Severity Score: 1.25

## Field Measurements/Component Compliance

Street 1 Name DAFFODIL DR
Stop Condition-Street 2 StopSign
Street 2 Name N/A
Stop Condition-Street 1 N/A

Possible Solutions:

Remove & Replace Entire Ramp.

N/A

Surveyor Notes: